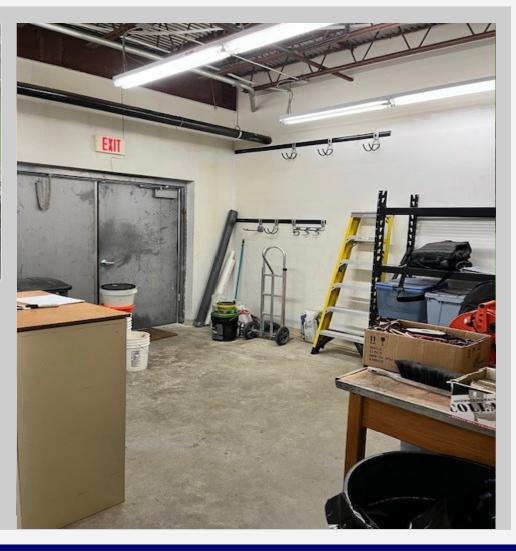

## FOR SALE or LEASE **\$465,000 / 15.95 Per SF +**

Condo Fee: \$384/mo, RE Tax: \$846.10/mo

Norwood Corporate Center Office Unit #20 consisting of 2,360 +/- SF.

Layout: Private offices, open area, conference room and storage area with loading doors.

High-End Office/storage Space on Rte 1 with Modern finishes, Executive Offices, Conference Room, and Conveniently located on Route 1 with easy access to Routes 1, 95 & 128.

For more information or to schedule a tour, please contact: