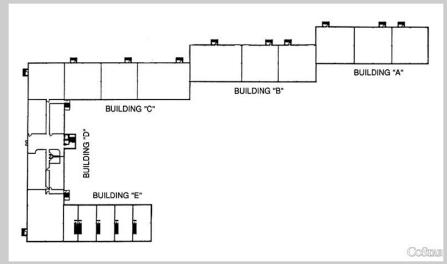

## FOR SALE or LEASE **\$465,000 / 15.95 Per SF +**

Condo Fee: \$384/mo, RE Tax: \$846.10/mo

Norwood Corporate Center Office Unit #20 consisting of 2,360 +/- SF.

Layout: Private offices, open area, conference room and storage area with loading doors.

High-End Office/storage Space on Rte 1 with Modern finishes, Executive Offices, Conference Room, and Conveniently located on Route 1 with easy access to Routes 1, 95 & 128.

For more information or to schedule a tour, please contact: