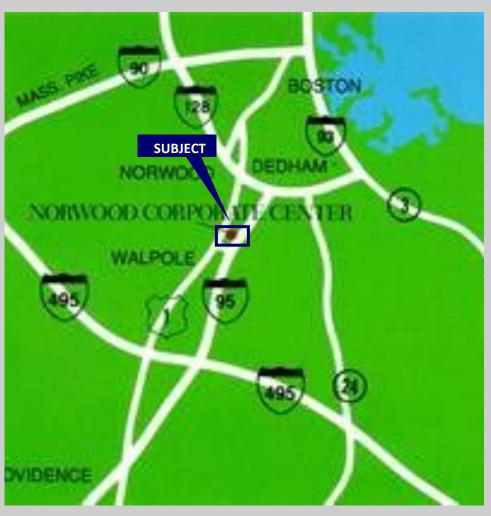

High-End Office/storage Space on Rte 1 with Modern finishes, Executive Offices, Conference Room, and Conveniently located on Route 1 with easy access to Routes 1, 95 & 128.

For more information or to schedule a tour, please contact:

Norwood, MA

Atlantic Commercial Real Estate, LLC

123 Washington Street

Foxboro, MA 02035

Office: 781.551.8888

Fax: 781.551.8880

atlanticre.com

Norwood, MA