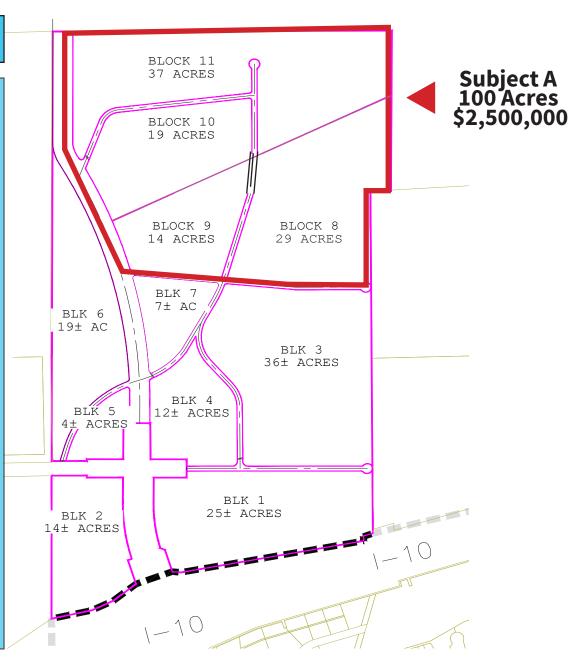

## **Individual Block Pricing Information:**

| Parcel:                         | Acreage  | : \$/SF | Pricing:    |
|---------------------------------|----------|---------|-------------|
| Block 1                         | 25+/-    | \$2.06  | \$2,250,000 |
| Block 2                         | 14+/-    | \$3.68  | \$2,250,000 |
| Block 3                         | 36+/-    | \$0.63  | \$1,000,000 |
| Block 4                         | 12+/-    | \$0.95  | \$500,000   |
| Block 5                         | 4+/-     | \$2.86  | \$500,000   |
| Block 6                         | 19+/-    | \$0.60  | \$500,000   |
| Block 7                         | 7+/-     | \$1.63  | \$500,000   |
| Blocks 8-                       | 11 99+/- | \$0.57  | \$2,500,000 |
| Entire property wholesale price |          |         |             |
| \$10,000,000. (\$1.01/SF)       |          |         |             |

### **Subject A**

Blocks 8-11 wholesale price \$2,500,000. (\$0.57/SF)

#### **Subject B**

Blocks 1-7 wholesale price \$7,500,000. (\$1.35/SF)

Proposed zoning currently in process of annexation and rezoning.

4 Interstate Corners Commercial Land 11 Blocks 4 - 226.78 Acres

4 Interstate Corners Commercial Land 11 Blocks 4 - 226.78 Acres