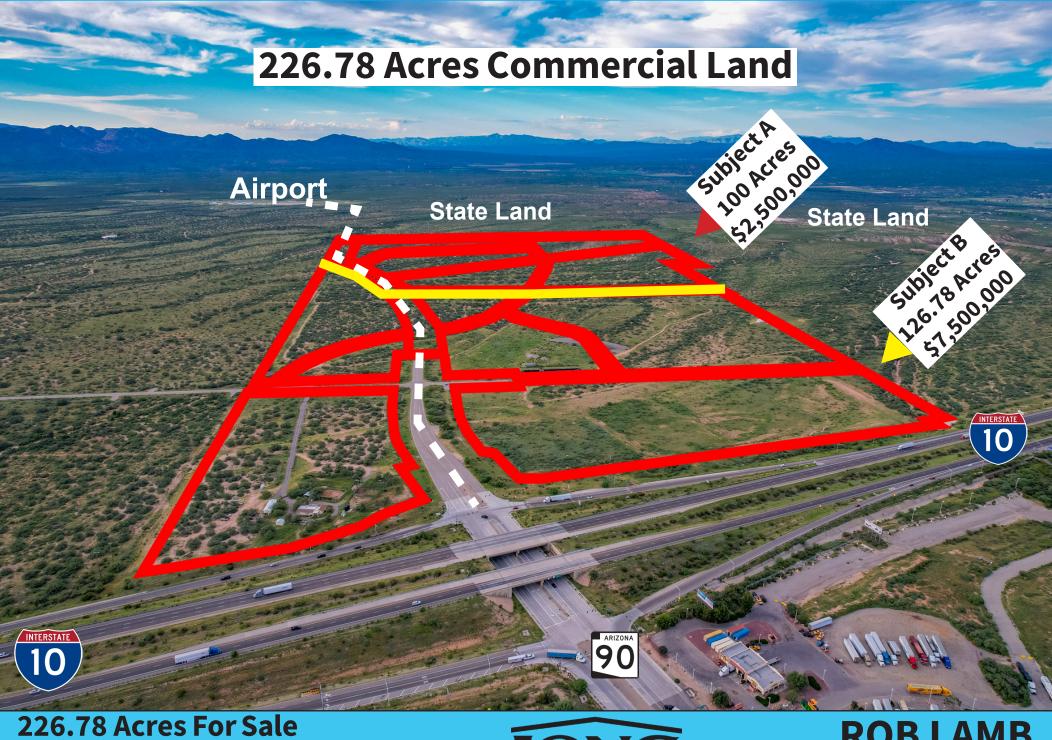

100+/- Acres For Sale Wholesale Price \$2,500,000 (\$0.57/SF)

# **Property Information:**

Address: I-10/90

Benson, AZ 85602

Area: Blocks 8 - 11

**Price:** \$2,500,000 (\$0.57/SF)

**Acreage: 100 Total Acres** 

100+/- Acres For Sale Wholesale Price \$2,500,000 (\$0.57/SF)

126.78 Acres For Sale Wholesale Price \$7,500,000 (\$1.35/SF)

226.78 Acres For Sale Combined Price A & B \$10,000,000 (\$1.01/SF)

### **Subject A**

Blocks 8-11 wholesale price \$2,500,000. (\$0.57/SF)

#### **Subject B**

Blocks 1-7 wholesale price \$7,500,000. (\$1.35/SF)

Proposed zoning currently in process of annexation and rezoning.

4 Interstate Corners Commercial Land 11 Blocks 4 - 226.78 Acres

4 Interstate Corners Commercial Land 11 Blocks 4 - 226.78 Acres