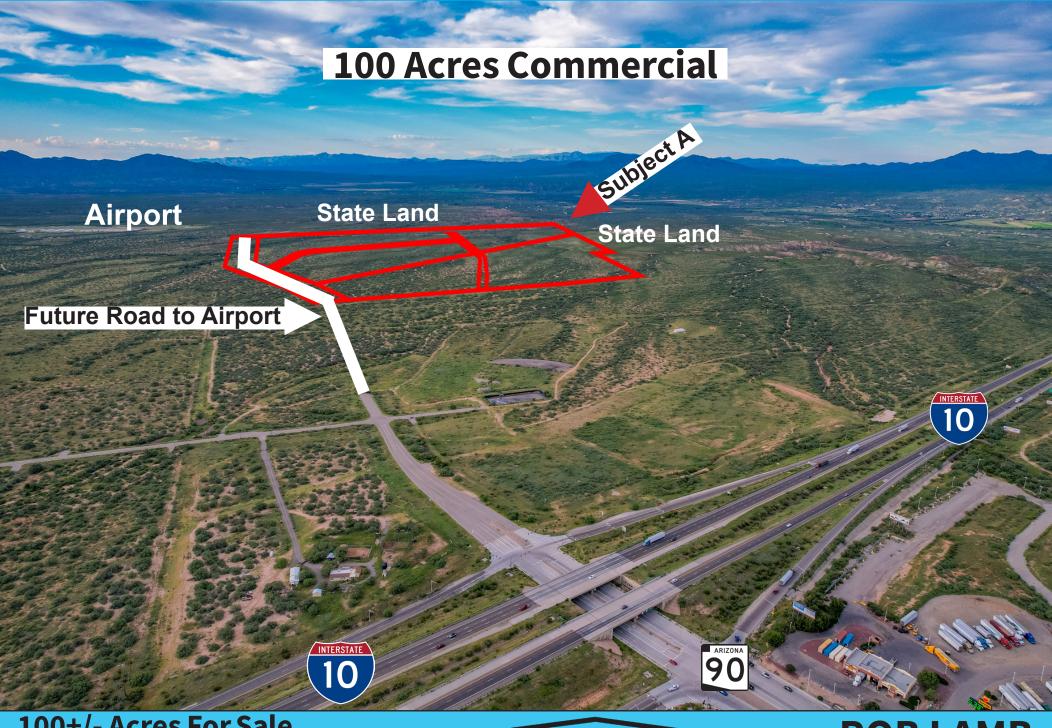

100+/- Acres For Sale Wholesale Price \$2,500,000 (\$0.57/SF)

# **Property Information:**

Address: I-10/90

Benson, AZ 85602

Area: Blocks 8 - 11

**Price:** \$2,500,000 (\$0.57/SF)

**Acreage: 100 Total Acres** 

### **Subject A**

Blocks 8-11 wholesale price \$2,500,000. (\$0.57/SF)