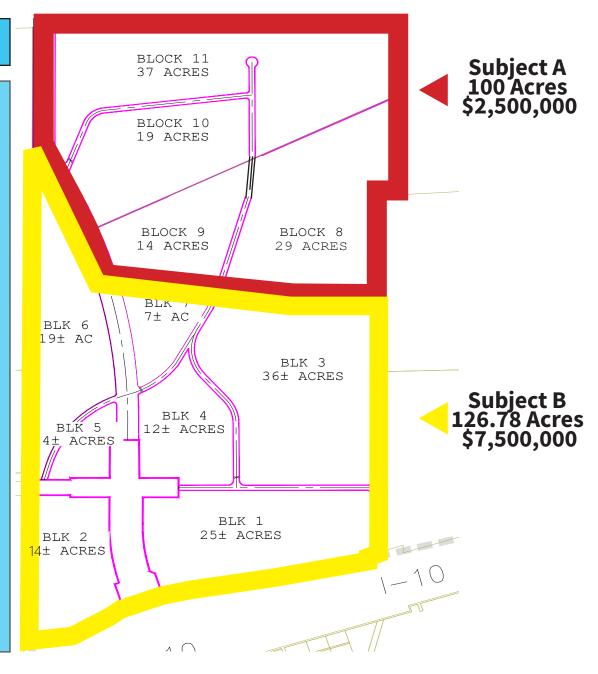

## **Individual Block Pricing Information:**

| Parcel:                         | Acreage  | : \$/SF | Pricing:    |
|---------------------------------|----------|---------|-------------|
| Block 1                         | 25+/-    | \$2.06  | \$2,250,000 |
| Block 2                         | 14+/-    | \$3.68  | \$2,250,000 |
| Block 3                         | 36+/-    | \$0.63  | \$1,000,000 |
| Block 4                         | 12+/-    | \$0.95  | \$500,000   |
| Block 5                         | 4+/-     | \$2.86  | \$500,000   |
| Block 6                         | 19+/-    | \$0.60  | \$500,000   |
| Block 7                         | 7+/-     | \$1.63  | \$500,000   |
| Blocks 8-                       | 11 99+/- | \$0.57  | \$2,500,000 |
| Entire property wholesale price |          |         |             |
| \$10,000,000. (\$1.01/SF)       |          |         |             |

### **Subject A**

Blocks 8-11 wholesale price \$2,500,000. (\$0.57/SF)

#### **Subject B**

Blocks 1-7 wholesale price \$7,500,000. (\$1.35/SF)

Proposed zoning currently in process of annexation and rezoning.

4 Interstate Corners Commercial Land 11 Blocks 4 - 226.78 Acres

4 Interstate Corners Commercial Land 11 Blocks 4 - 226.78 Acres