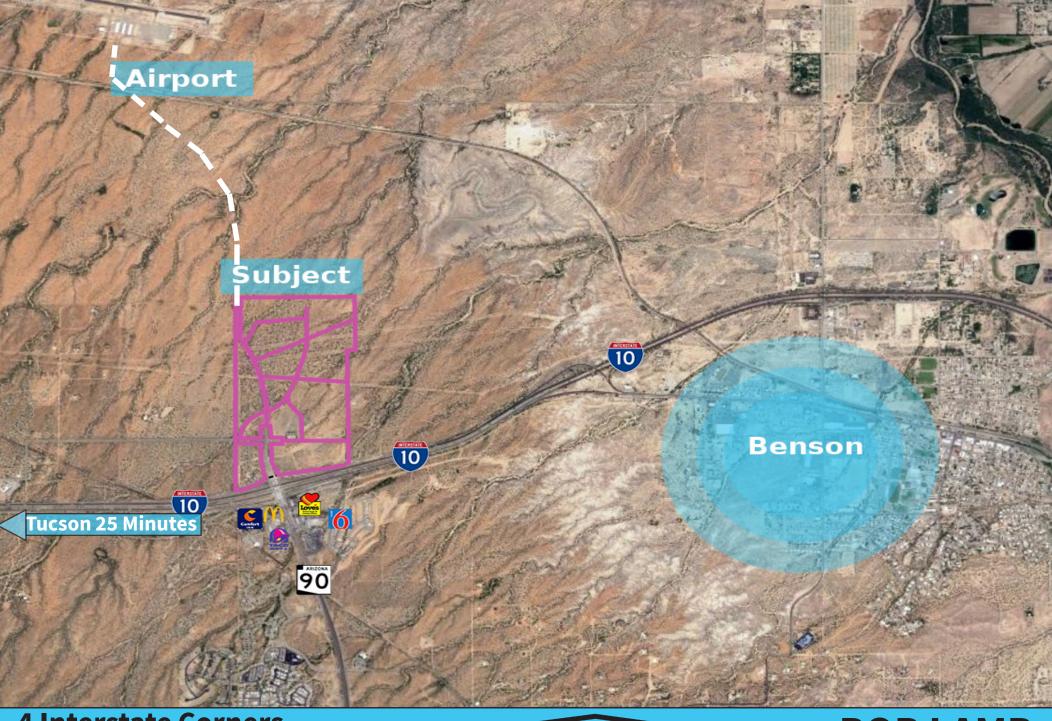

## **Property Information:**

I-10 & State Route 90 Interchange Land For Sale! Minutes to Benson and existing shopping. Property is flat, easy to build on, with views in every direction. Property is subject to rezoning & annexation. Property has been surveyed & submitted for annexation.