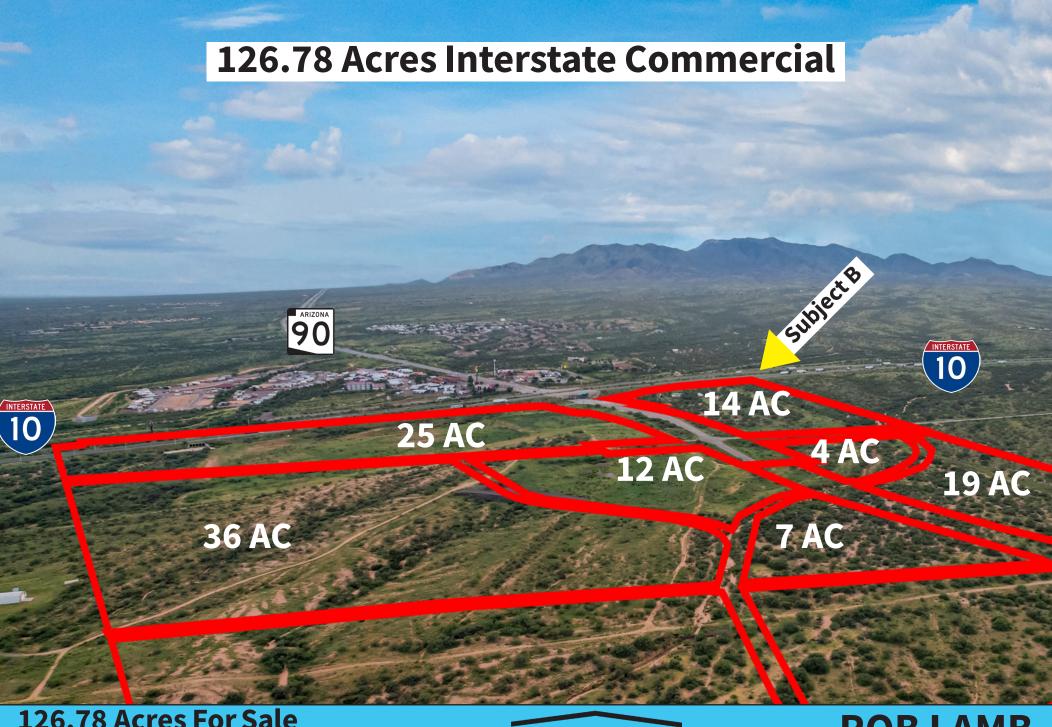

100+/- Acres For Sale Wholesale Price \$2,500,000 (\$0.57/SF)

126.78 Acres For Sale Wholesale Price \$7,500,000 (\$1.35/SF)

226.78 Acres For Sale Combined Price A & B \$10,000,000 (\$1.01/SF)

#### **Subject B**

Blocks 1-7 wholesale price \$7,500,000. (\$1.35/SF)

Proposed zoning currently in process of annexation and rezoning.

4 Interstate Corners Commercial Land 11 Blocks 4 - 226.78 Acres

4 Interstate Corners Commercial Land 11 Blocks 4 - 226.78 Acres