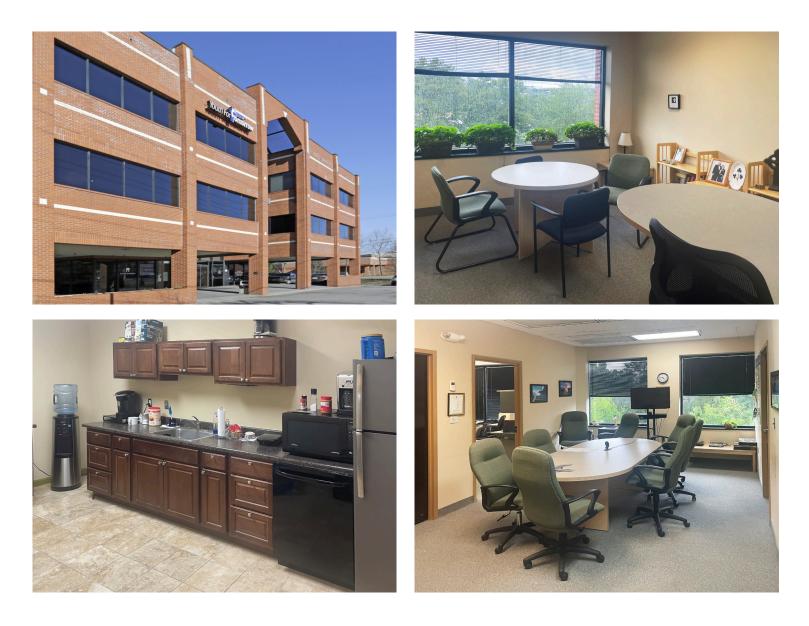

### **PROPERTY FEATURES**

- Suite #305, 2,536 SF
- Conveniently located near I-95, I-495 and I-395.
- Close proximity to Springfield Metro Stop.
- Nearby amenities include many bars, restaurants and retail stores.