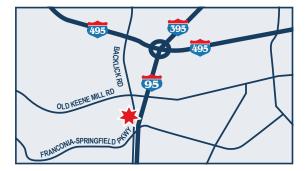

### **PROPERTY FEATURES**

- Suite #305, 2,536 SF
- Conveniently located near I-95, I-495 and I-395.
- Close proximity to Springfield Metro Stop.
- Nearby amenities include many bars, restaurants and retail stores.