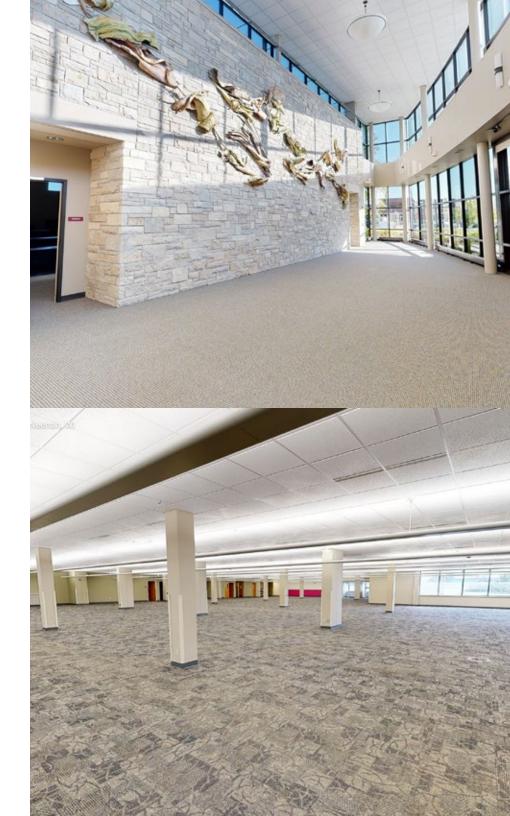

OPEN OFFICE FLOOR PLAN WITH CONFERENCE, TRAINING, AND BREAK ROOMS

BOARDROOM, EXECUTIVE OFFICES, AND LUNCH AREA

## 1451 MCMAHON DR | NEENAH, WI CLASS A OFFICE

| AVAILABLE SPACE  | 61,071 SF                             |  |
|------------------|---------------------------------------|--|
| FLOORS           | 2                                     |  |
| ELEVATORS        | Yes                                   |  |
| WINDOWS          | Fixed Glass                           |  |
| ROOF             | TPO                                   |  |
| WALLS            | Exterior                              |  |
| RESTROOMS        | Three Banks                           |  |
| LOBBY            | Stone and Glass                       |  |
| YEAR BUILT       | 1997   Expanded and Renovated in 2011 |  |
| FIRE SUPPRESSION | Wet Sprinklers                        |  |
| POWER            | 1600 Amps                             |  |
| PARKING          | 230 Surface Spaces                    |  |
| LAND AREA        | 4.982 Acres                           |  |
| ZONING           | B-5 Commercial                        |  |
| PARCEL ID        | 121-5221                              |  |
| OPEX ESTIMATE    | \$1.95/SF                             |  |
|                  |                                       |  |