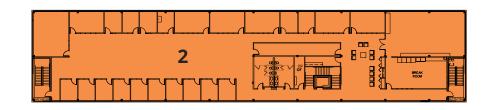

## FLOOR PLAN 1451 MCMAHON DR | NEENAH, WI

| NUMBER | SPACE DESIGNATION | SQUARE FEET |
|--------|-------------------|-------------|
| 1      | AVAILABLE         | 35,545 SF   |
| 2      | AVAILABLE         | 25,526      |
| TOTAL  |                   | 61,071 SF   |