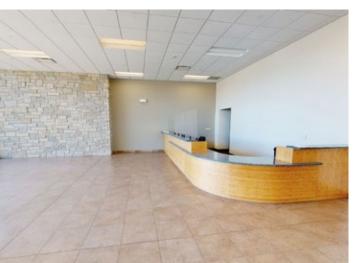

## 1451 MCMAHON DR | NEENAH, WI CLASS A OFFICE

| AVAILABLE SPACE  | 61,071 SF                             |  |
|------------------|---------------------------------------|--|
| FLOORS           | 2                                     |  |
| ELEVATORS        | Yes                                   |  |
| WINDOWS          | Fixed Glass                           |  |
| ROOF             | TPO                                   |  |
| WALLS            | Exterior                              |  |
| RESTROOMS        | Three Banks                           |  |
| LOBBY            | Stone and Glass                       |  |
| YEAR BUILT       | 1997   Expanded and Renovated in 2011 |  |
| FIRE SUPPRESSION | Wet Sprinklers                        |  |
| POWER            | 1600 Amps                             |  |
| PARKING          | 230 Surface Spaces                    |  |
| LAND AREA        | 4.982 Acres                           |  |
| ZONING           | B-5 Commercial                        |  |
| PARCEL ID        | 121-5221                              |  |
| OPEX ESTIMATE    | \$1.95/SF                             |  |
|                  |                                       |  |