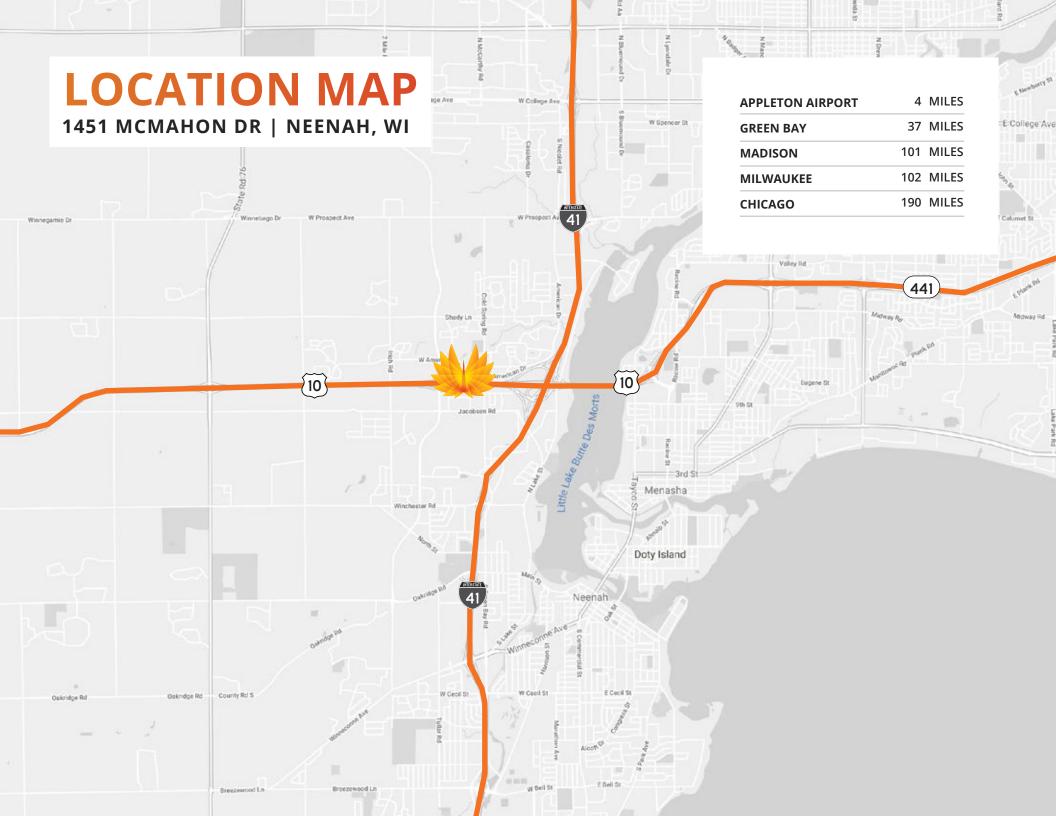

EXCELLENT FOX CITIES LOCATION W/ ACCESS TO APPLETON, GREEN BAY, MADISON, AND MILWAUKEE

PROPERTY WITH FRONTAGE TO I-41/US-10 WITH MORE THAN 110,200 VPD

LOCATED IN CLASS A MCMAHON BUSINESS PARK

**PYLON SIGNAGE** 