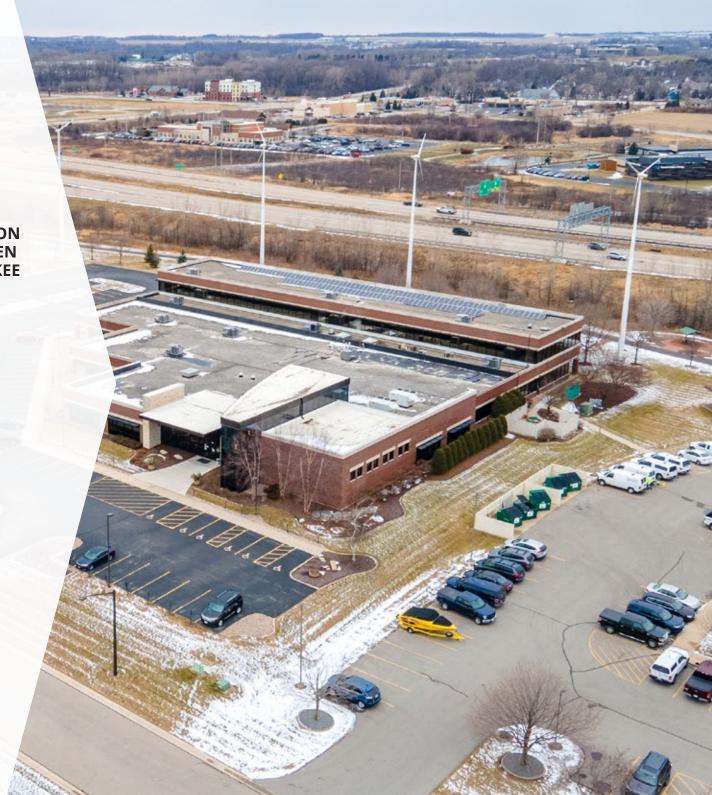

EXCELLENT FOX CITIES LOCATION W/ ACCESS TO APPLETON, GREEN BAY, MADISON, AND MILWAUKEE

PROPERTY WITH FRONTAGE TO I-41/US-10 WITH MORE THAN 110,200 VPD

LOCATED IN CLASS A MCMAHON BUSINESS PARK

**PYLON SIGNAGE** 

## 1451 MCMAHON DR | NEENAH, WI CLASS A OFFICE

| AVAILABLE SPACE  | 61,071 SF                             |  |
|------------------|---------------------------------------|--|
| FLOORS           | 2                                     |  |
| ELEVATORS        | Yes                                   |  |
| WINDOWS          | Fixed Glass                           |  |
| ROOF             | TPO                                   |  |
| WALLS            | Exterior                              |  |
| RESTROOMS        | Three Banks                           |  |
| LOBBY            | Stone and Glass                       |  |
| YEAR BUILT       | 1997   Expanded and Renovated in 2011 |  |
| FIRE SUPPRESSION | Wet Sprinklers                        |  |
| POWER            | 1600 Amps                             |  |
| PARKING          | 230 Surface Spaces                    |  |
| LAND AREA        | 4.982 Acres                           |  |
| ZONING           | B-5 Commercial                        |  |
| PARCEL ID        | 121-5221                              |  |
| OPEX ESTIMATE    | \$1.95/SF                             |  |
|                  |                                       |  |