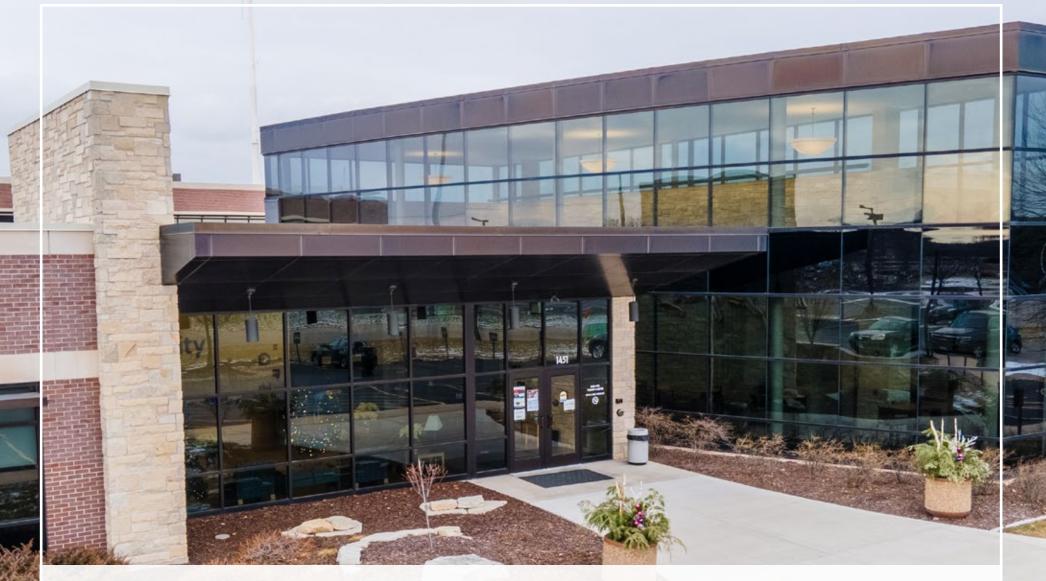

## FOR SALE OR LEASE | 61,071 SF CLASS A OFFICE NEENAH, WI

PATRICK DEDERING | DIRECTOR, ACQUISITION & LEASING | 414-376-6933 | PATRICK@PHOENIXINVESTORS.COM LUKE HERDER | ASSISTANT VP, ACQUISITION & LEASING | 414-244-9575 | LHERDER@PHOENIXINVESTORS.COM

## 1451 MCMAHON DR | NEENAH, WI CLASS A OFFICE

| AVAILABLE SPACE  | 61,071 SF                             |  |
|------------------|---------------------------------------|--|
| FLOORS           | 2                                     |  |
| ELEVATORS        | Yes                                   |  |
| WINDOWS          | Fixed Glass                           |  |
| ROOF             | TPO                                   |  |
| WALLS            | Exterior                              |  |
| RESTROOMS        | Three Banks                           |  |
| LOBBY            | Stone and Glass                       |  |
| YEAR BUILT       | 1997   Expanded and Renovated in 2011 |  |
| FIRE SUPPRESSION | Wet Sprinklers                        |  |
| POWER            | 1600 Amps                             |  |
| PARKING          | 230 Surface Spaces                    |  |
| LAND AREA        | 4.982 Acres                           |  |
| ZONING           | B-5 Commercial                        |  |
| PARCEL ID        | 121-5221                              |  |
| OPEX ESTIMATE    | \$1.95/SF                             |  |
|                  |                                       |  |