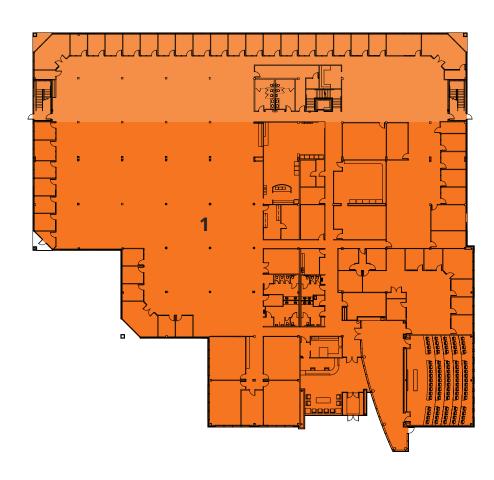

## FLOOR PLAN 1451 MCMAHON DR | NEENAH, WI

| NUMBER | SPACE DESIGNATION | SQUARE FEET |
|--------|-------------------|-------------|
| 1      | AVAILABLE         | 35,545 SF   |
| 2      | AVAILABLE         | 25,526      |
| TOTAL  |                   | 61,071 SF   |