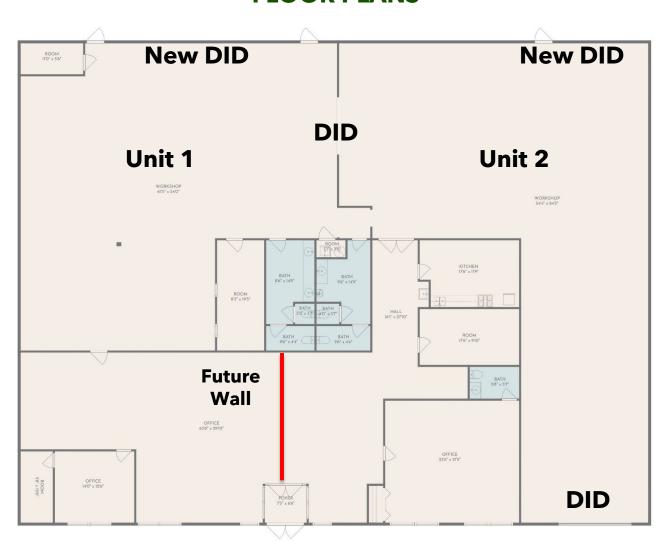

#### **FLOOR PLANS**

## 3 Drive-in-Doors (12'x14')

Zach Gring
Broker/Listing Agent
630.373.2554
Zach.gring@gcrealtyinc.com

Duke Dennis
Broker/Listing Agent
630.854.6317

Duke.dennis@gcrealtyinc.com

5,000 -10,120 SF \$8.50 psf NET