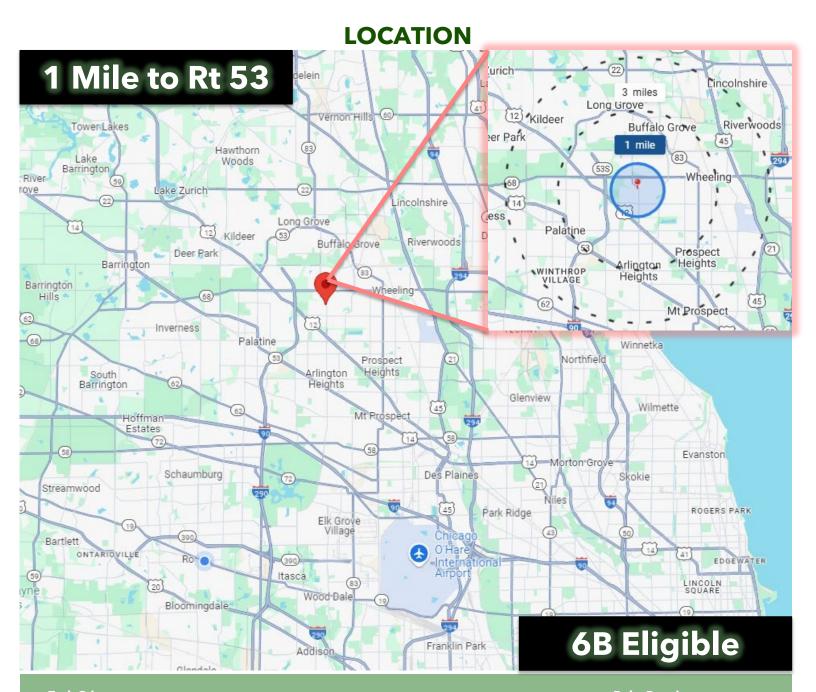

# **Industrial Outside Storage Expansion Approved 6B Eligible**

■Fully Sprinklered

■Power: 800 Amps - 3 ph.

■Parking: ±24 spaces

■Office: ±3,500 SF

■Loading: 3 DIDs (12'x14')

**■**Contesting Planned

■APN: 03-08-103-005

■Strategic Location: Situated in the industrial corridor of Arlington Heights, offering easy access to major highways I-294, Rt 53 to I-90 & I-290.