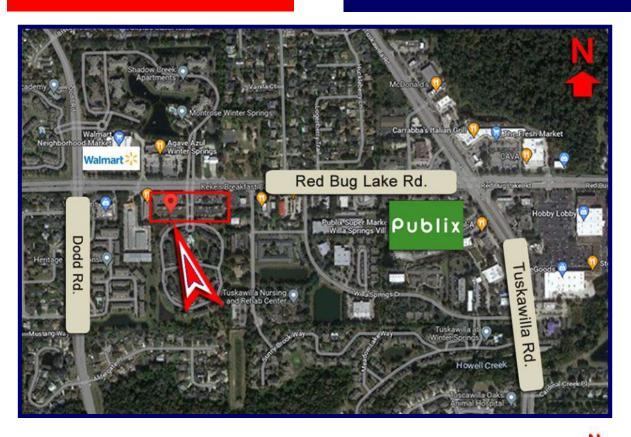

#### UNITS #109-113 - \$20/SF, NNN - Avl. 7/1/24

- Woodcreek faces busy Red Bug Lake Rd, the main thoroughfare between SR 436 & the 417.
- Well-known traffic generators as fellow tenants
- Avg. HH Income of approx. \$95,000 within 1-mile radius.
- Walmart Neighborhood Market is across the street, with a Publix shopping center to the East.