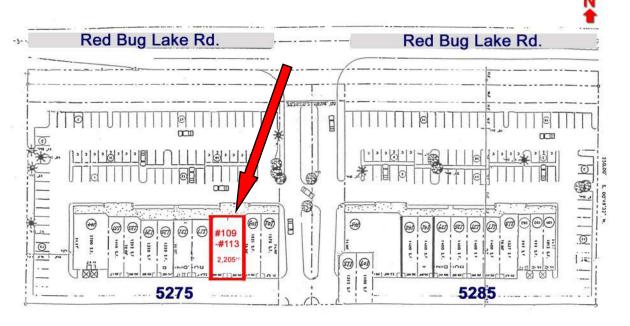

#### UNITS #109-113 - \$20/SF, NNN - Avl. 7/1/24

- Woodcreek faces busy Red Bug Lake Rd, the main thoroughfare between SR 436 & the 417.
- Well-known traffic generators as fellow tenants
- Avg. HH Income of approx. \$95,000 within 1-mile radius.
- Walmart Neighborhood Market is across the street, with a Publix shopping center to the East.