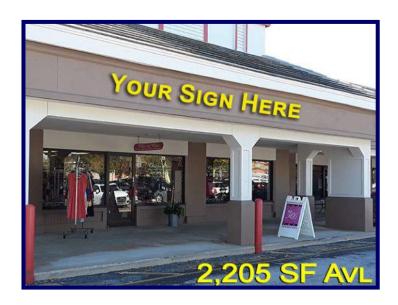

#### UNITS #109-113 - \$20/SF, NNN - Avl. 7/1/24

- Woodcreek faces busy Red Bug Lake Rd, the main thoroughfare between SR 436 & the 417.
- Well-known traffic generators as fellow tenants
- Avg. HH Income of approx. \$95,000 within 1-mile radius.
- Walmart Neighborhood Market is across the street, with a Publix shopping center to the East.