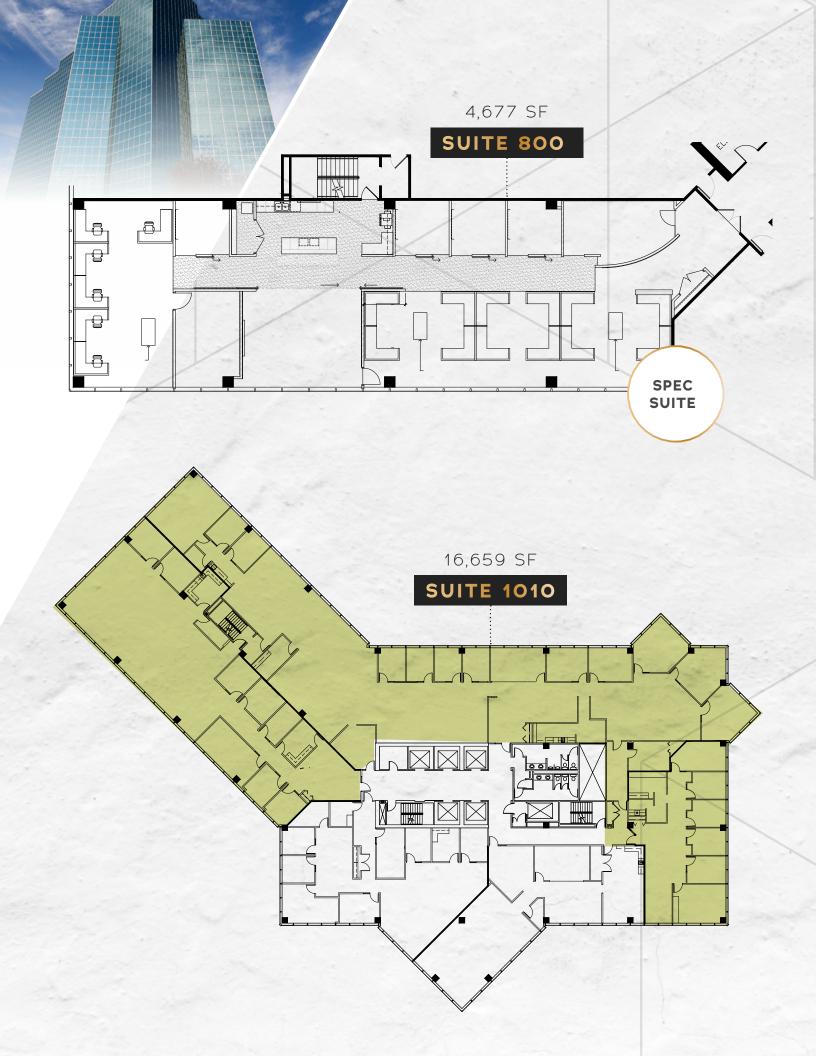

RECENTLY UPDATED COMMON AREAS

SUITE 1010
16,659 SF Available

SPEC SUITE 800
4,677 SF Available

EXPANDABLE TO 6.351 SF

MORE RENOVATIONS
PLANNED
COMING SOON!

## availabilities

UP TO 16,659 CONTIGUOUS SPACE AVAILABLE

CBRE logo are service marks of CBRE, Inc. and/or its affiliated or related companies in the United States and other countries. All other marks displayed on this document are the property of their respective owners. Photos herein are the property of their respective owners and use of these images without the express written consent of the owner is prohibited. PMStudio\_Sept2019