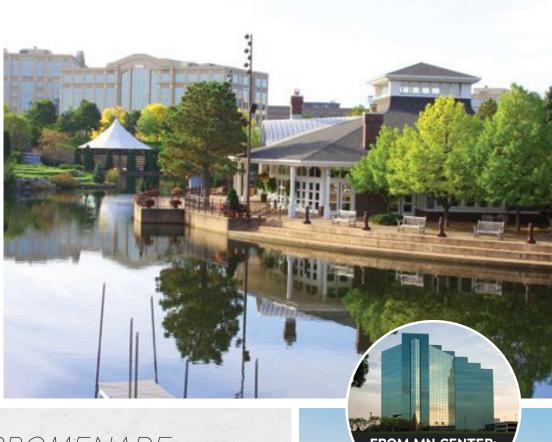

### EDINA PROMENADE

An active extension of 24-acre Centennial Lakes Park, the Edina Promenade includes 0.75 miles of walking and biking pathways connecting numerous retail, residential and recreational amenities including: