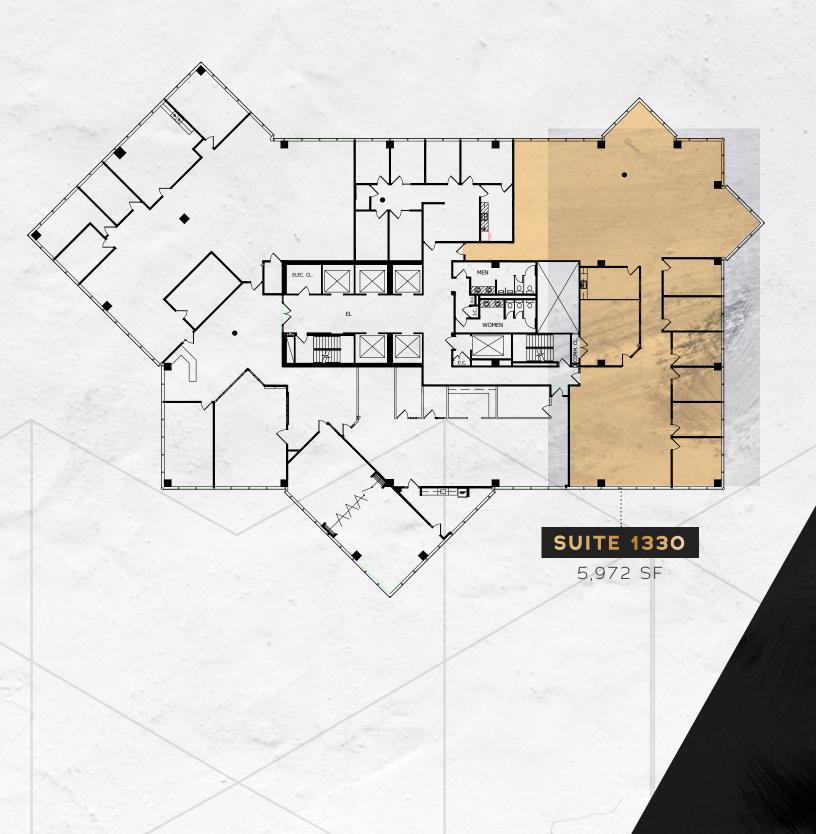

RECENTLY UPDATED COMMON AREAS

SUITE 1010
16,659 SF Available

SPEC SUITE 800
4,677 SF Available

EXPANDABLE TO 6.351 SF

MORE RENOVATIONS
PLANNED
COMING SOON!