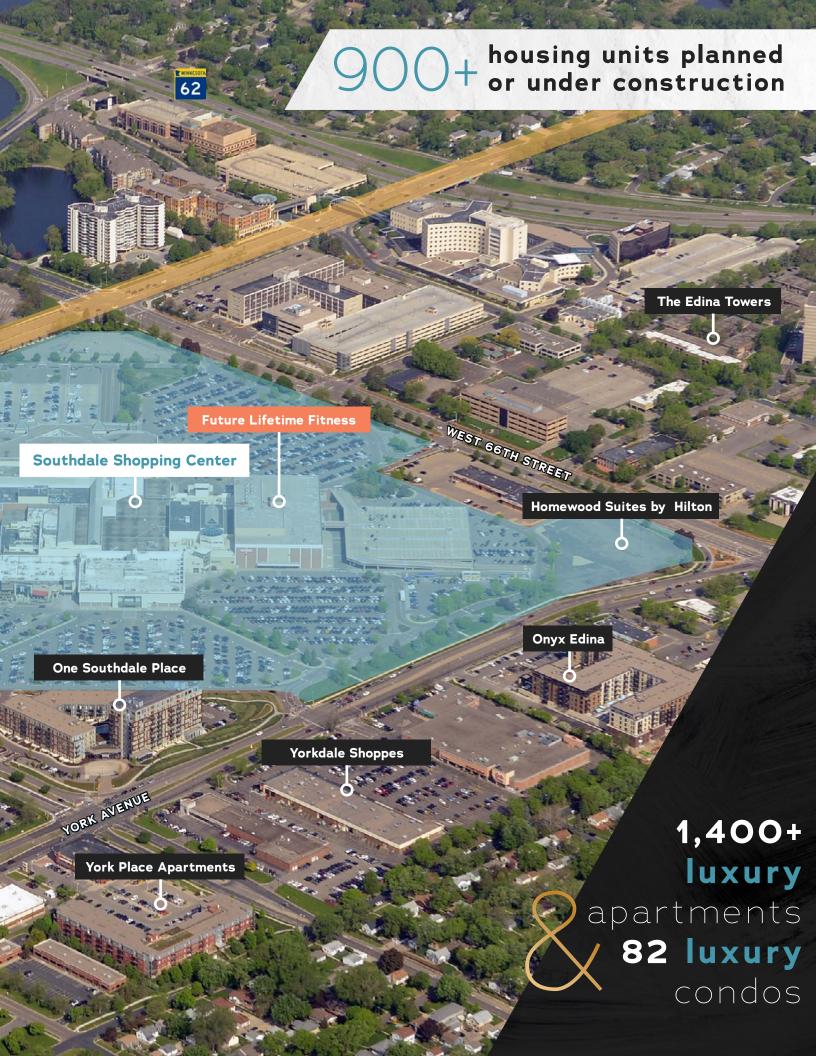

EDINA FALL INTO THE ARTS FESTIVAL EDINA FARMERS MARKET

MAETZOLD AMPHITHEATER 1,400+

luxury apartments &

82 luxury condos 900+

housing units planned or under construction