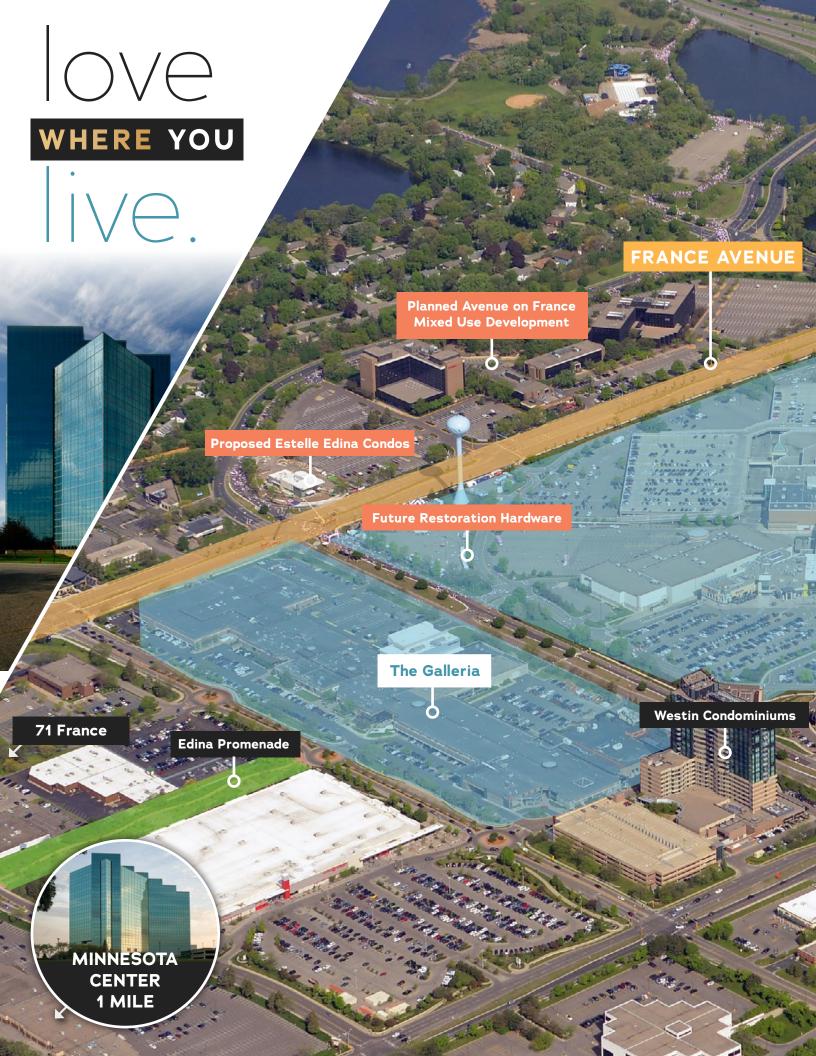

France Ave has \$300 M|L|ON in major developments under construction with another \$600 M|L|ON in the pipeline

### EDINA PROMENADE

An active extension of 24-acre Centennial Lakes Park, the Edina Promenade includes 0.75 miles of walking and biking pathways connecting numerous retail, residential and recreational amenities including: