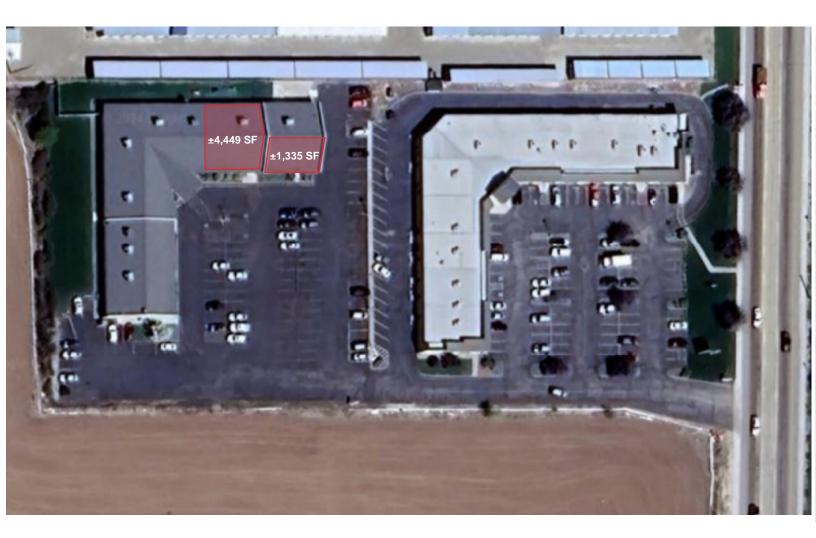

### Hunter's Gate Plaza II

±1,335-4,449 SF | \$8.00-\$10.00 SF/yr Office & Former Day Care Space For Lease

#### **Property Highlights**

- · Available immediately
- · Tenant to pay all utilities
- Minimum 3-year lease preferred
- Office space consists of ±1,335 SF
- Fully built out day care space consists of  $\pm 4,449$  SF

#### Offering Summary

| Lease Rate:   | \$8.00-10.00 SF/yr          |
|---------------|-----------------------------|
| NNN:          | \$ 3.47 PSF                 |
| Available SF: | ±1,335-4,449 SF (divisible) |

## For Lease

±1,335-4,449 SF | \$8.00-\$10.00 SF/yr Office & Former Day Care Space