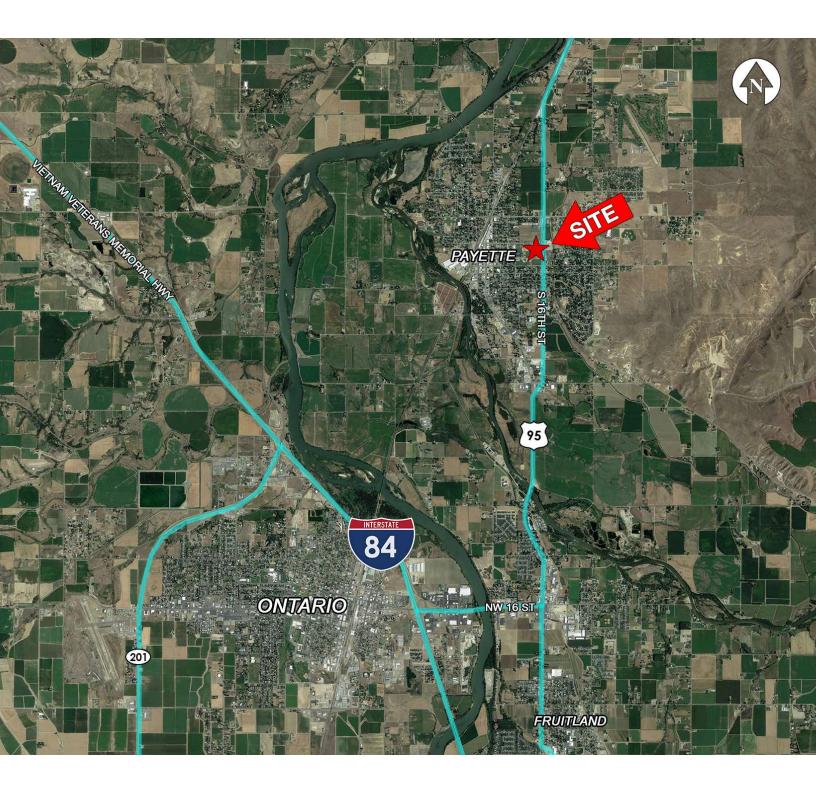

## Hunter's Gate Plaza II

515 N 16th St Payette, Idaho 83702

## For Lease

±1,335-4,449 SF | \$8.00-\$10.00 SF/yr Office & Former Day Care Space

This information was obtained from sources believed reliable but cannot be guaranteed and is subject to change at any time. Any opinions or estimates are used for example only.