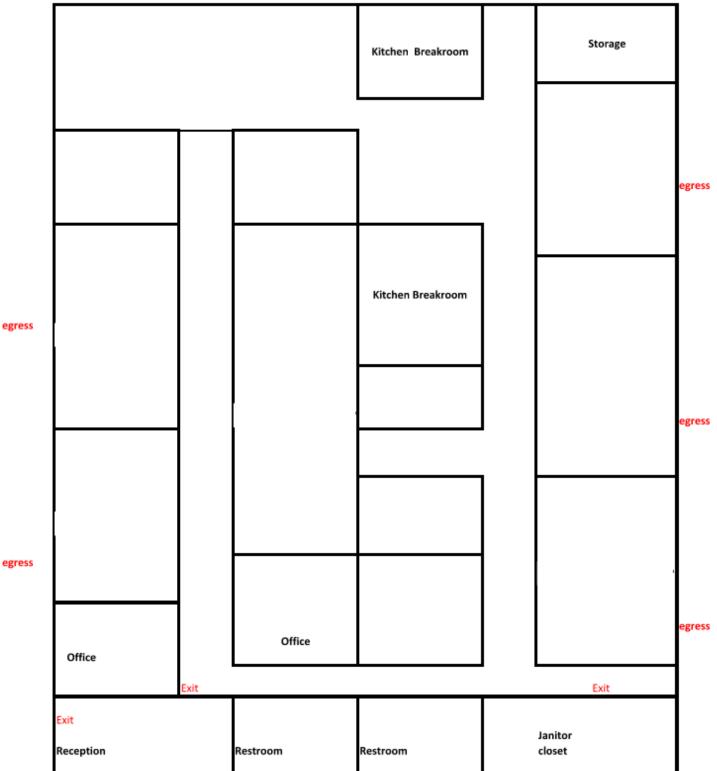

#### **Property Highlights**

- · Available immediately
- · Tenant to pay all utilities
- Minimum 3-year lease preferred
- Office space consists of ±1,335 SF
- Fully built out day care space consists of  $\pm 4,449$  SF

#### Offering Summary

| Lease Rate:   | \$8.00-10.00 SF/yr          |
|---------------|-----------------------------|
| NNN:          | \$ 3.47 PSF                 |
| Available SF: | ±1,335-4,449 SF (divisible) |