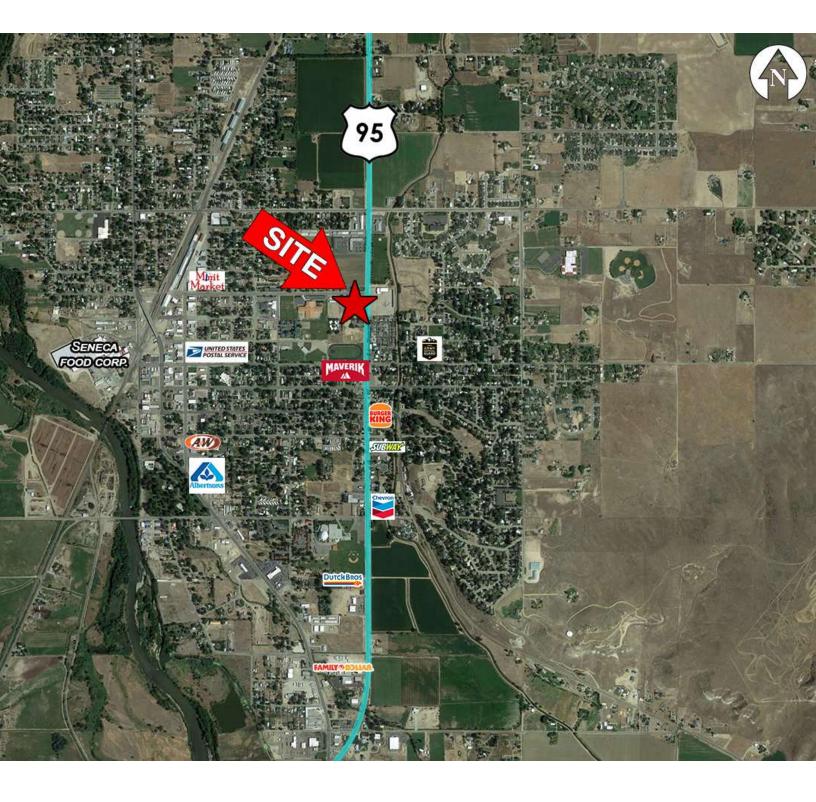

## Hunter's Gate Plaza II

515 N 16th St Payette, Idaho 83702

## For Lease

±1,335-4,449 SF | \$8.00-\$10.00 SF/yr Office & Former Day Care Space