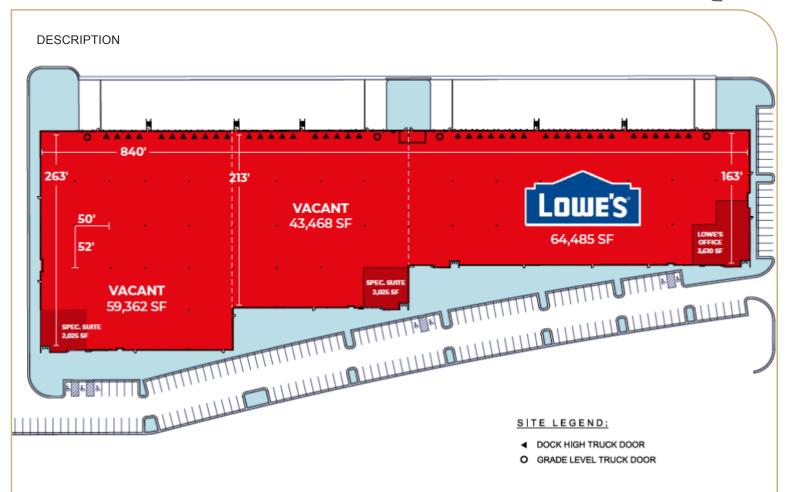

## **BUILDING FEATURES**

Clear Height:

| Building SF:    | 167,794                             |
|-----------------|-------------------------------------|
| Available SF:   | 102,830                             |
| Loading:        | 21 dock high (2 drive-in)           |
| Parking:        | 111 (1.08/1,000 SF)                 |
| Square Footage: | 3 buildings w/ ±641,081 combined SF |
|                 |                                     |

| Column Spacing: 52'x50' |                            |  |
|-------------------------|----------------------------|--|
| Sprinkler:              | ESFR fire sprinkler system |  |
| Mill Levy:              | 104.801p                   |  |