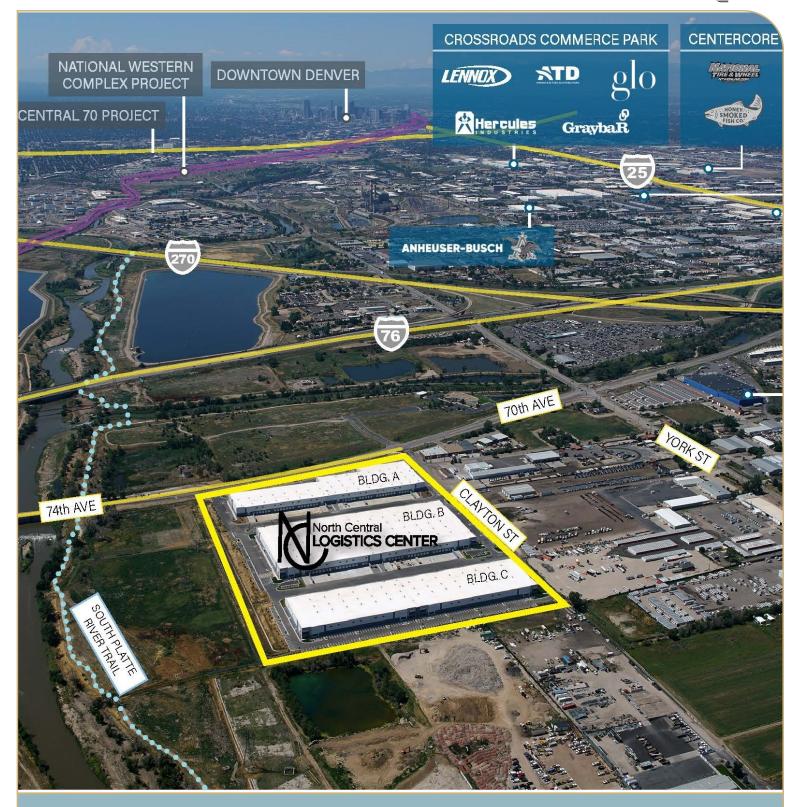

- <1 minutes to I-76W
- <2 minutes to I-270
- <3 minutes to I-25 via 70
- <3 minutes to I-25 via I-76
- <5 minutes to I-76E
- <10 minutes to I-70 & I-25
- <12 minutes to I-70 via I-270

3 minutes to RTD N-Line

23 minutes to Denver International Airport

10 minutes to Downtown Denver30 minutes to Boulder