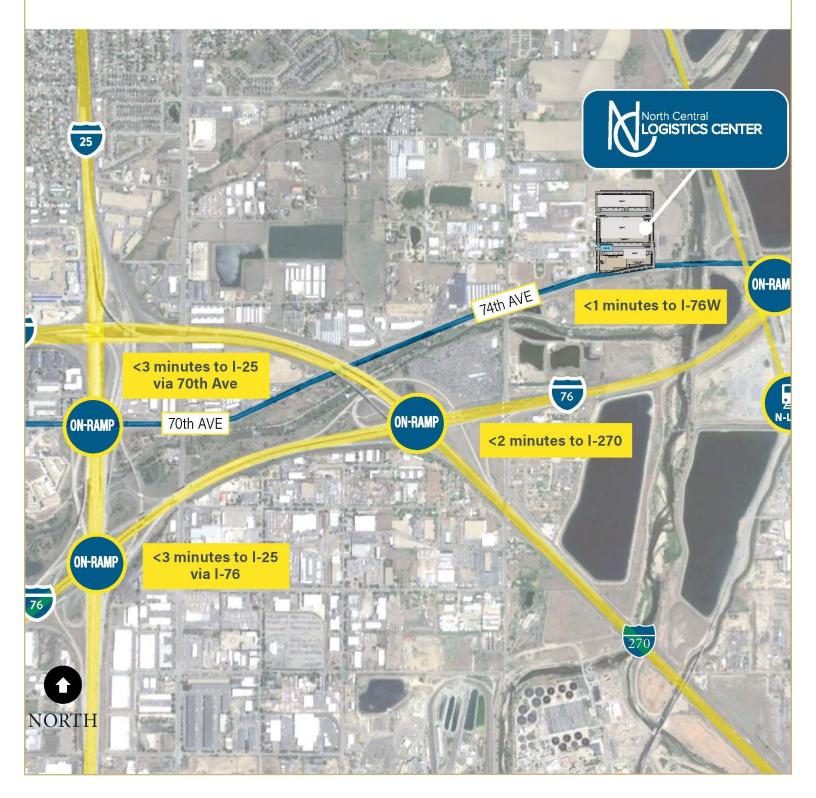

- <1 minutes to I-76W
- <2 minutes to I-270
- <3 minutes to I-25 via 70
- <3 minutes to I-25 via I-76
- <5 minutes to I-76E
- <10 minutes to I-70 & I-25
- <12 minutes to I-70 via I-270

3 minutes to RTD N-Line

23 minutes to Denver International Airport

10 minutes to Downtown Denver30 minutes to Boulder