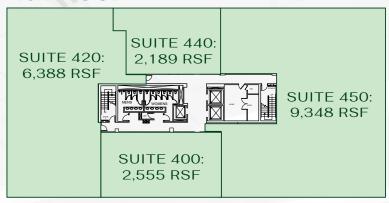

available
- Conveniently located, with ease of access via signalized intersections, and surrounded by shopping, restaurants, and a plethora of other amenities
- · Energy Star Certified and Well Health-Safety Rated
- Building façade signage available for large tenants / shared monument signage fronting Falls of Neuse Rd. coming soon

\$28.50 PSF, full service



the HUBs



# & recharge

Our Tenant Amenities Hubs are the ideal spots for tenants to facilitate meetings and training sessions, small team huddles, and meet for lunch.



conference / training center







café + huddle zone



outdoor gathering spot

### South (4505) - availabilities

All spaces delivered in move-in-ready condition with new pre-built suite finishes

#### 1<sup>st</sup> floor



#### 3rd floor



#### 4th floor



#### 5th floor



#### 6th floor



## North (4515) - availabilities

All spaces delivered in move-in-ready condition with new pre-built suite finishes











#### ESTHER AUSTIN

Director, Office Leasing eaustin@trinity-partners.com 919.674.3695



#### WILLIAM ALLEN

Managing Partner wallen@trinity-partners.com 919.415.4390

TRINITY PARTNERS