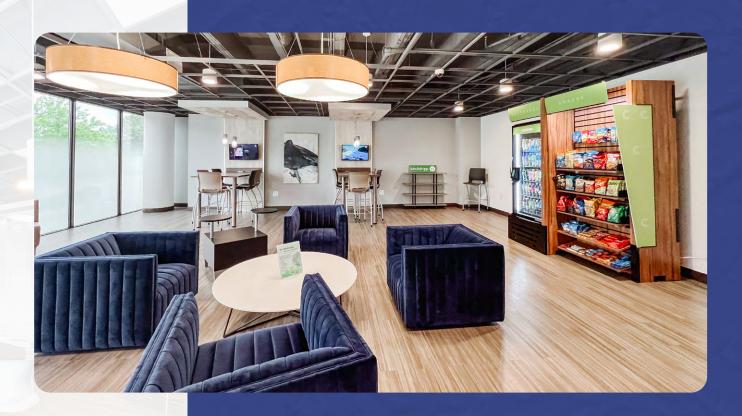

# & recharge

Our Tenant Amenities Hubs are the ideal spots for tenants to facilitate meetings and training sessions, small team huddles, and meet for lunch.

conference / training center

café + huddle zone

outdoor gathering spot