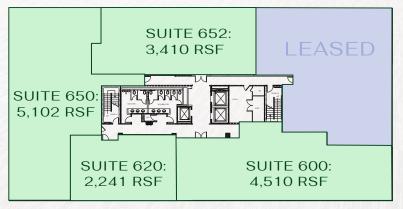

th ease of access via signalized intersections, and surrounded by shopping, restaurants, and a plethora of other amenities
- · Energy Star Certified and Well Health-Safety Rated
- Building façade signage available for large tenants / shared monument signage fronting Falls of Neuse Rd. coming soon

\$28.50 PSF, full service



the HUBs



# & recharge

Our Tenant Amenities Hubs are the ideal spots for tenants to facilitate meetings and training sessions, small team huddles, and meet for lunch.



conference / training center







café + huddle zone



outdoor gathering spot

### South (4505) - availabilities

All spaces delivered in move-in-ready condition with new pre-built suite finishes

#### 1<sup>st</sup> floor



#### 3rd floor



#### 4th floor



#### 5th floor



#### 6th floor



## North (4515) - availabilities

All spaces delivered in move-in-ready condition with new pre-built suite finishes











#### ESTHER AUSTIN

Director, Office Leasing eaustin@trinity-partners.com 919.674.3695



#### WILLIAM ALLEN

Managing Partner wallen@trinity-partners.com 919.415.4390

TRINITY PARTNERS