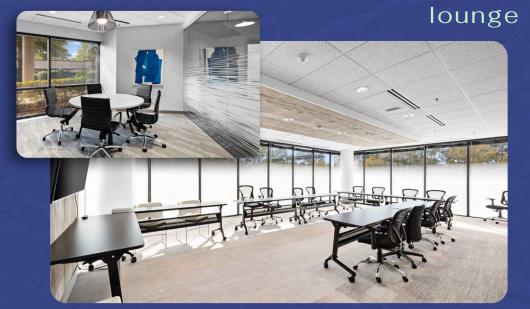

# & recharge

Our Tenant Amenities Hubs are the ideal spots for tenants to facilitate meetings and training sessions, small team huddles, and meet for lunch.

conference / training center

café + huddle zone