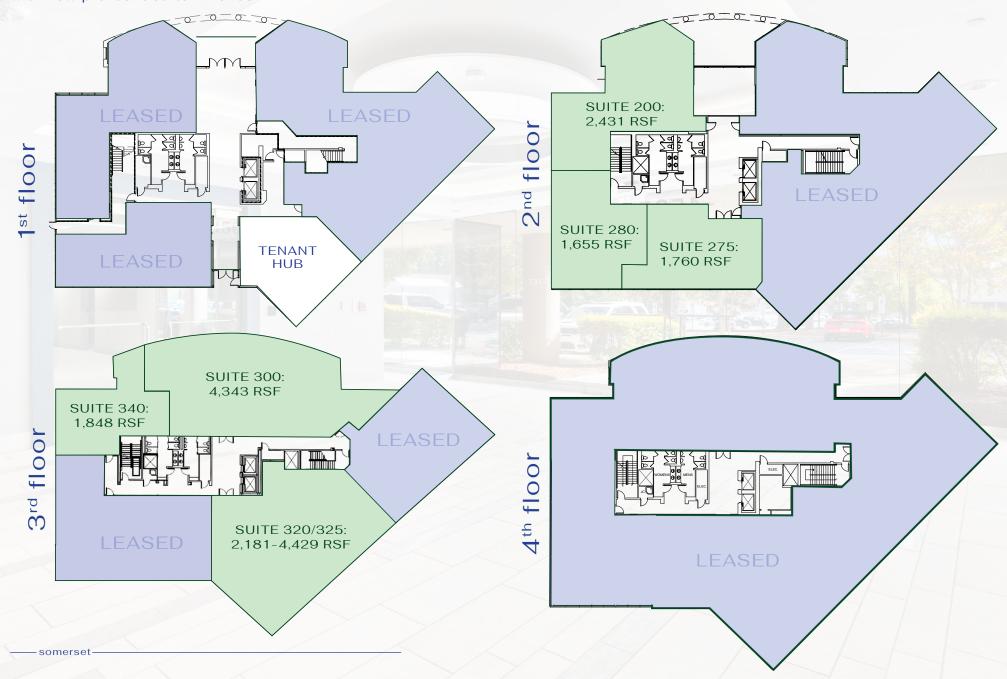

### South (4505) - availabilities

All spaces delivered in move-in-ready condition with new pre-built suite finishes

#### 1<sup>st</sup> floor

#### 3rd floor

#### 4th floor