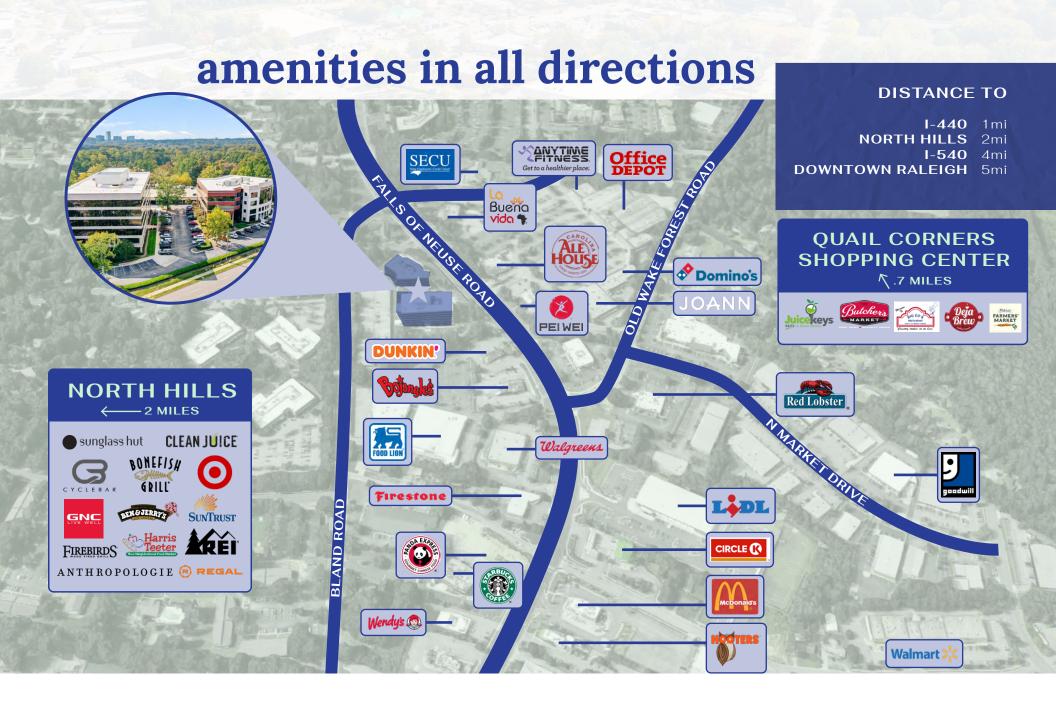

4505 & 4515 FALLS OF NEUSE RD RALEIGH NC 27609

established, accessible and highly amenitized.

Near Midtown, and surrounded

by an abundance of restaurants, shopping, fitness and entertainment options, Somerset North and South offer desirable building amenities that today's workforce demands.