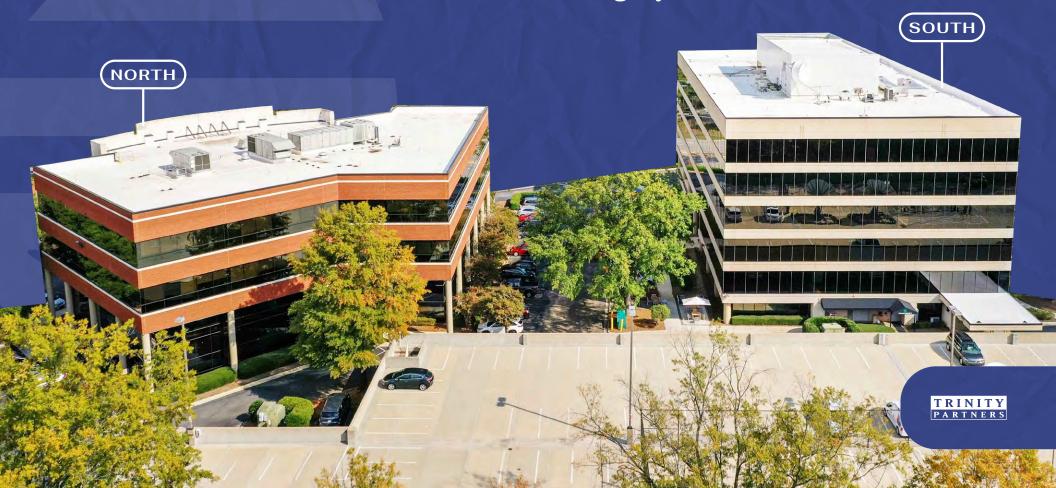

4505 & 4515 FALLS OF NEUSE RD RALEIGH NC 27609

established, accessible and highly amenitized.

Near Midtown, and surrounded

by an abundance of restaurants, shopping, fitness and entertainment options, Somerset North and South offer desirable building amenities that today's workforce demands.

- · Building amenities include well-appointed lobbies, tenant hubs with Grab & Go micro markets, outdoor seating, and shared meeting space
- All suites now being delivered in move-in-ready condition with potential for tenant to choose from a selection of high-end finishes and to accommodate a variety of space needs, from 1,582 to 9,348 SF
- · Ample parking with covered parking available
- Conveniently located, with ease of access via signalized intersections, and surrounded by shopping, restaurants, and a plethora of other amenities
- · Energy Star Certified and Well Health-Safety Rated
- Building façade signage available for large tenants / shared monument signage fronting Falls of Neuse Rd. coming soon