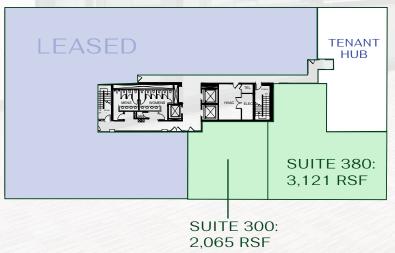

#### 1<sup>st</sup> floor

### South (4505) - availabilities

All spaces delivered in move-in-ready condition with new pre-built suite finishes