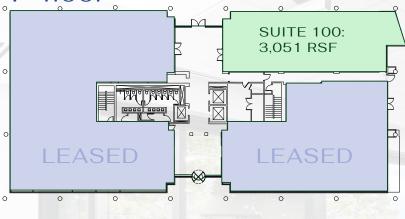

### South (4505) - availabilities

All spaces delivered in move-in-ready condition with new pre-built suite finishes

#### 1<sup>st</sup> floor