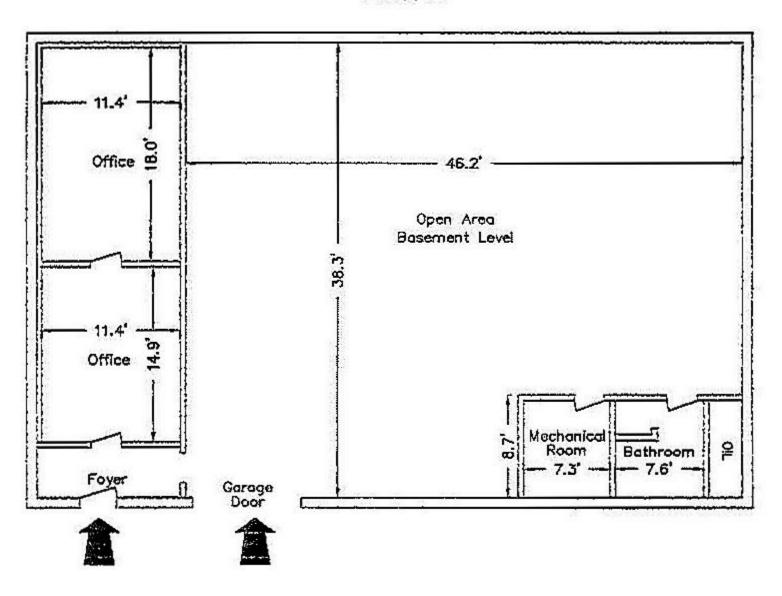

114 State Road

**FOR LEASE** 

**AREA** 

SAGAMORE BEACH, MA

\$2,500 per month, plus utilities

LOWER LEVEL UNIT: 2,000 SQ. FT.

FRONT

Basement Floor Bldg A 2,300 sf ±