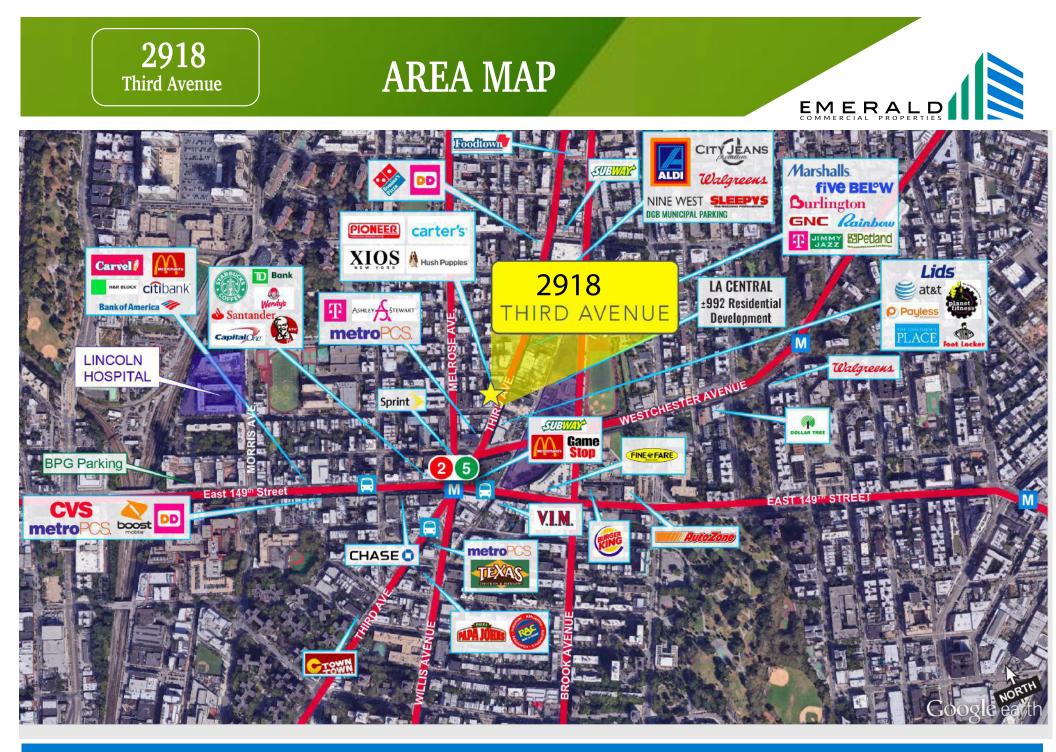

# 5000-15000 SF OF OFFICE SPACE IN THE HUB at 151st St.

# 

# 2918 Third Avenue Bronx, NY 10455

# 200,000 Daily Pedestrians

# Over 6,750,000 Passengers Annually

### NEARBY TRANSPORTATION

2 5 trains

Buses: Bx2, Bx4, Bx15, Bx19, Bx21, Bx41 Melrose Metro-North Train Station



All information furnished herein is from sources deemed reliable. No warranty or representation is made to the accuracy thereof and it is submitted subject to errors, omissions and/or changes without notice.





# THREE THINGS TO KNOW

- 1) Turn Key Condition
- 2) 2 ADA Bathrooms on Each Floor
- 3) ADA Elevator

# **NEIGHBORING TENANTS**



# Rick Stassa

rick@emeraldcpny.com 646-960-6800 www.emeraldcpny.com



**Rick Stassa** 

rick@emeraldcpny.com

646-960-6800

www.emeraldcpny.com



## FLOOR PLAN OF EACH FLOOR (3rd, 4th, and 5th Floors)





**Rick Stassa** 

rick@emeraldcpny.com

m 646-960-6800

www.emeraldcpny.com