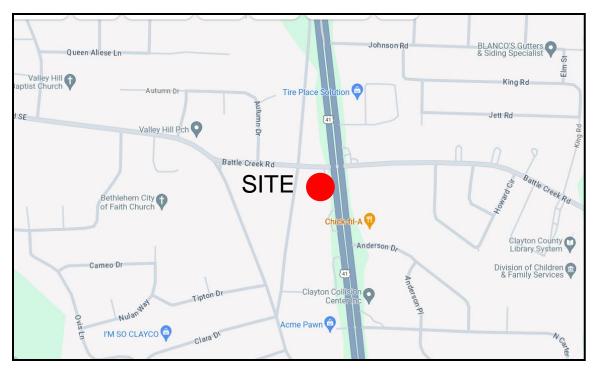

#### **EXCLUSIVE LISTING**FOR LEASE OR SALE

REALTOR\*
Commercial
Industrial
Leasing
& Management

7321 TARA BLVD. Jonesboro, GA 30236

#### **HIGH TRAFFIC LOCATION!**

- 15,000 +- SF Standalone Building on high traffic corridor
- Minutes from I-75 and Atlanta Airport
- Large open floorplan with office
- LED Lighting
- 20+ Parking Spaces
- Dock and Drive-In Access
- Traffic Count: 59,865 VPD

(Tara Blvd. at Battle Creek Road- 2022)

For Information Contact:

Azar and Company (404) 763-0002

Ken Fekete