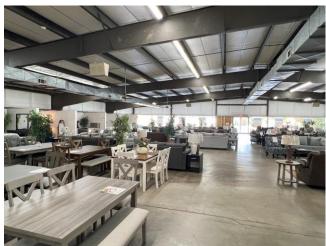

#### **HIGH TRAFFIC LOCATION!**

- 15,000 +- SF Standalone Building on high traffic corridor
- Minutes from I-75 and Atlanta Airport
- Large open floorplan with office
- LED Lighting
- 20+ Parking Spaces
- Dock and Drive-In Access
- Traffic Count: 59,865 VPD

**Building Layout** 