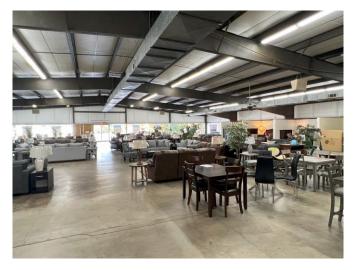

#### **HIGH TRAFFIC LOCATION!**

- 15,000 +- SF Standalone Building on high traffic corridor
- Minutes from I-75 and Atlanta Airport
- Large open floorplan with office
- LED Lighting
- 20+ Parking Spaces
- Dock and Drive-In Access
- Traffic Count: 59,865 VPD

**Building Layout** 