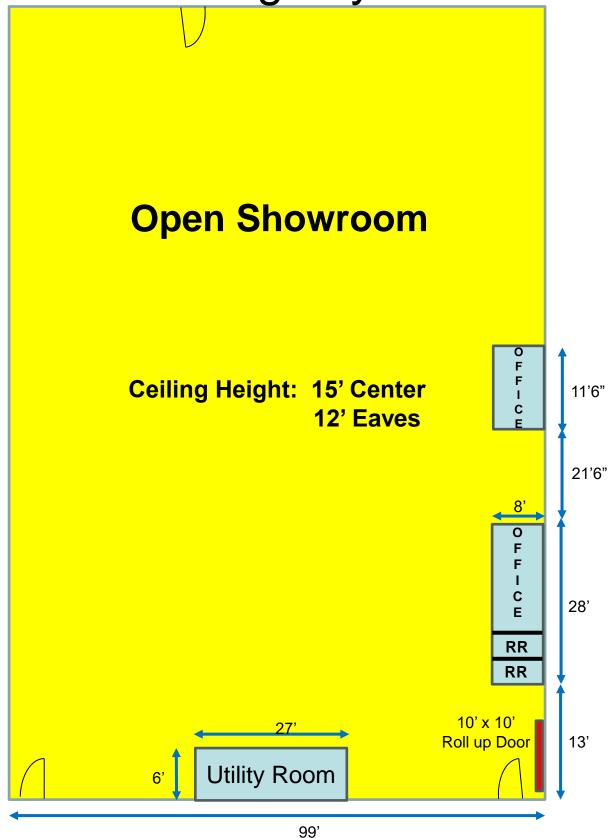

ro, GA 30236



#### **HIGH TRAFFIC LOCATION!**

- 15,000 +- SF Standalone Building on high traffic corridor
- Minutes from I-75 and Atlanta Airport
- Large open floorplan with office
- LED Lighting
- 20+ Parking Spaces
- Dock and Drive-In Access
- Traffic Count: 59,865 VPD

(Tara Blvd. at Battle Creek Road- 2022)

For Information Contact:

Azar and Company (404) 763-0002

Ken Fekete











# Tax Plat Clayton County GIS Website





## **Aerial View**





### **Aerial View**































The information contained herein is deemed reliable, but no express or implied warranties are made to its accuracy















The information contained herein is deemed reliable, but no express or implied warranties are made to its accuracy

















**Building Layout** 





#### For More Information

#### **Azar and Company**

1695 Virginia Avenue College Park, GA 30337 404.763.0002 ph 404.763.0161 fax

Ken Fekete kfekete@azarandcompany.com