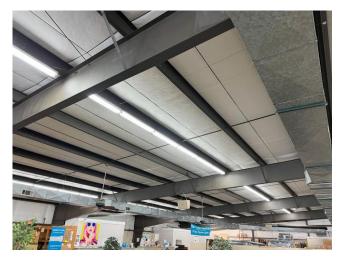

#### **HIGH TRAFFIC LOCATION!**

- 15,000 +- SF Standalone Building on high traffic corridor
- Minutes from I-75 and Atlanta Airport
- Large open floorplan with office
- LED Lighting
- 20+ Parking Spaces
- Dock and Drive-In Access
- Traffic Count: 59,865 VPD

**Building Layout** 