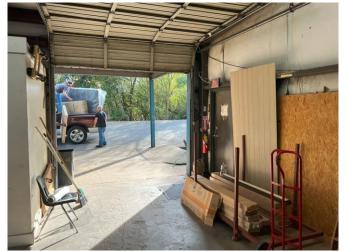

#### **HIGH TRAFFIC LOCATION!**

- 15,000 +- SF Standalone Building on high traffic corridor
- Minutes from I-75 and Atlanta Airport
- Large open floorplan with office
- LED Lighting
- 20+ Parking Spaces
- Dock and Drive-In Access
- Traffic Count: 59,865 VPD