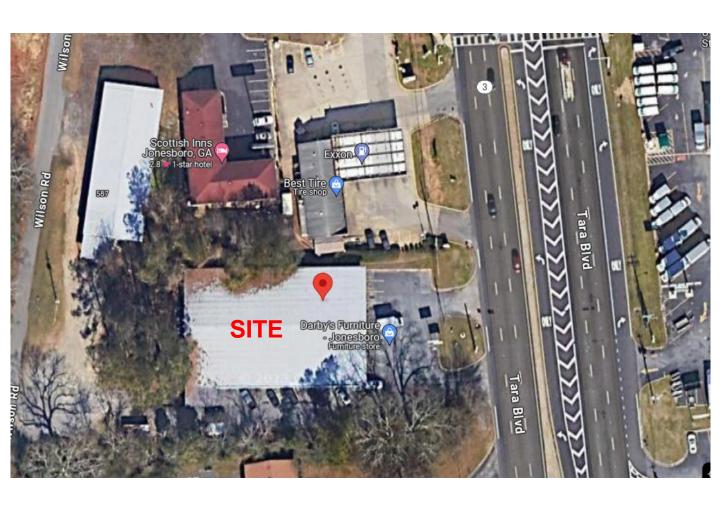

#### **EXCLUSIVE LISTING**FOR LEASE OR SALE

REALTOR\*
Commercial
Industrial
Leasing
& Management

7321 TARA BLVD. Jonesboro, GA 30236



#### **HIGH TRAFFIC LOCATION!**

- 15,000 +- SF Standalone Building on high traffic corridor
- Minutes from I-75 and Atlanta Airport
- Large open floorplan with office
- LED Lighting
- 20+ Parking Spaces
- Dock and Drive-In Access
- Traffic Count: 59,865 VPD

(Tara Blvd. at Battle Creek Road- 2022)

For Information Contact:

Azar and Company (404) 763-0002

Ken Fekete











# Tax Plat Clayton County GIS Website





## **Aerial View**





### **Aerial View**































The information contained herein is deemed reliable, but no express or implied warranties are made to its accuracy















The information contained herein is deemed reliable, but no express or implied warranties are made to its accuracy

















**Building Layout** 





#### For More Information

#### **Azar and Company**

1695 Virginia Avenue College Park, GA 30337 404.763.0002 ph 404.763.0161 fax

Ken Fekete kfekete@azarandcompany.com