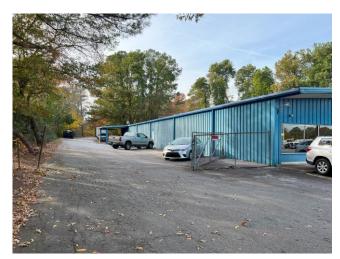

#### **HIGH TRAFFIC LOCATION!**

- 15,000 +- SF Standalone Building on high traffic corridor
- Minutes from I-75 and Atlanta Airport
- Large open floorplan with office
- LED Lighting
- 20+ Parking Spaces
- Dock and Drive-In Access
- Traffic Count: 59,865 VPD