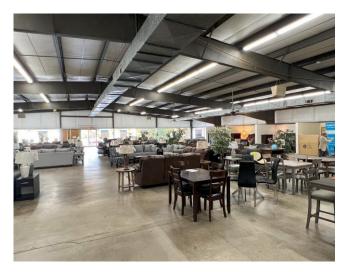

#### **HIGH TRAFFIC LOCATION!**

- 15,000 +- SF Standalone Building on high traffic corridor
- Minutes from I-75 and Atlanta Airport
- Large open floorplan with office
- LED Lighting
- 20+ Parking Spaces
- Dock and Drive-In Access
- Traffic Count: 59,865 VPD

**Building Layout** 