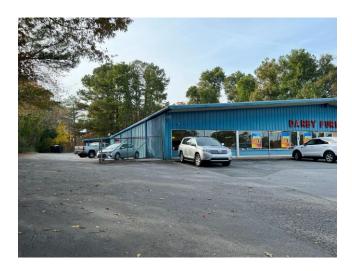

#### **HIGH TRAFFIC LOCATION!**

- 15,000 +- SF Standalone Building on high traffic corridor
- Minutes from I-75 and Atlanta Airport
- Large open floorplan with office
- LED Lighting
- 20+ Parking Spaces
- Dock and Drive-In Access
- Traffic Count: 59,865 VPD