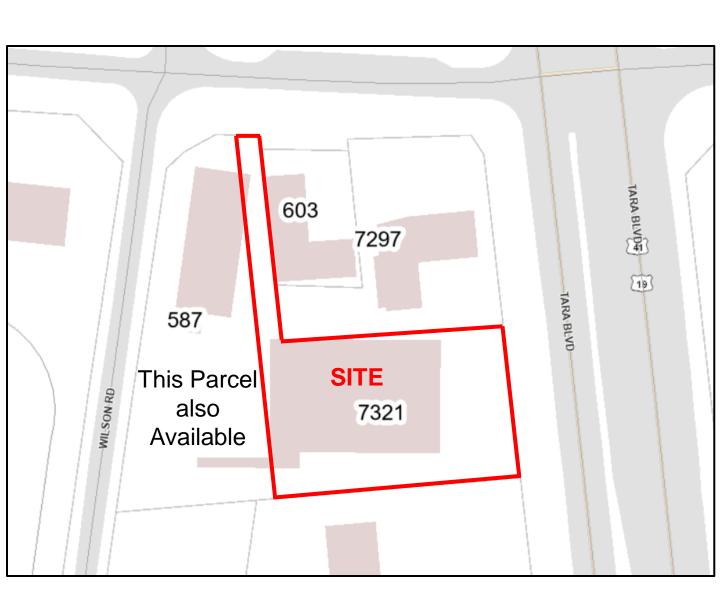

#### **EXCLUSIVE LISTING**FOR LEASE OR SALE

REALTOR\*
Commercial
Industrial
Leasing
& Management

7321 TARA BLVD. Jonesboro, GA 30236



#### **HIGH TRAFFIC LOCATION!**

- 15,000 +- SF Standalone Building on high traffic corridor
- Minutes from I-75 and Atlanta Airport
- Large open floorplan with office
- LED Lighting
- 20+ Parking Spaces
- Dock and Drive-In Access
- Traffic Count: 59,865 VPD

(Tara Blvd. at Battle Creek Road- 2022)

For Information Contact:

Azar and Company (404) 763-0002

Ken Fekete











# Tax Plat Clayton County GIS Website





## **Aerial View**





### **Aerial View**































The information contained herein is deemed reliable, but no express or implied warranties are made to its accuracy















The information contained herein is deemed reliable, but no express or implied warranties are made to its accuracy

















**Building Layout** 





#### For More Information

#### **Azar and Company**

1695 Virginia Avenue College Park, GA 30337 404.763.0002 ph 404.763.0161 fax

Ken Fekete kfekete@azarandcompany.com