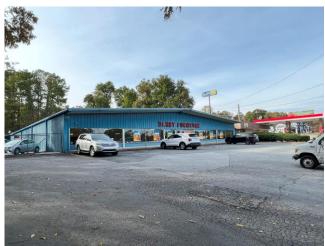

#### **HIGH TRAFFIC LOCATION!**

- 15,000 +- SF Standalone Building on high traffic corridor
- Minutes from I-75 and Atlanta Airport
- Large open floorplan with office
- LED Lighting
- 20+ Parking Spaces
- Dock and Drive-In Access
- Traffic Count: 59,865 VPD