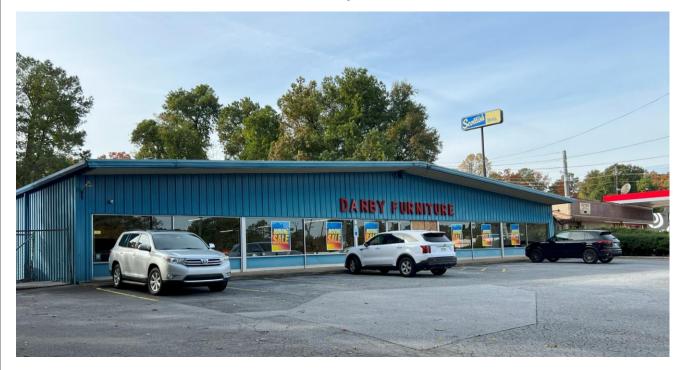

#### **HIGH TRAFFIC LOCATION!**

- 15,000 +- SF Standalone Building on high traffic corridor
- Minutes from I-75 and Atlanta Airport
- Large open floorplan with office
- LED Lighting
- 20+ Parking Spaces
- Dock and Drive-In Access
- Traffic Count: 59,865 VPD

(Tara Blvd. at Battle Creek Road- 2022)

For Information Contact:

Azar and Company (404) 763-0002

Ken Fekete