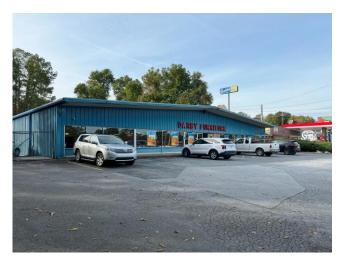

#### **HIGH TRAFFIC LOCATION!**

- 15,000 +- SF Standalone Building on high traffic corridor
- Minutes from I-75 and Atlanta Airport
- Large open floorplan with office
- LED Lighting
- 20+ Parking Spaces
- Dock and Drive-In Access
- Traffic Count: 59,865 VPD