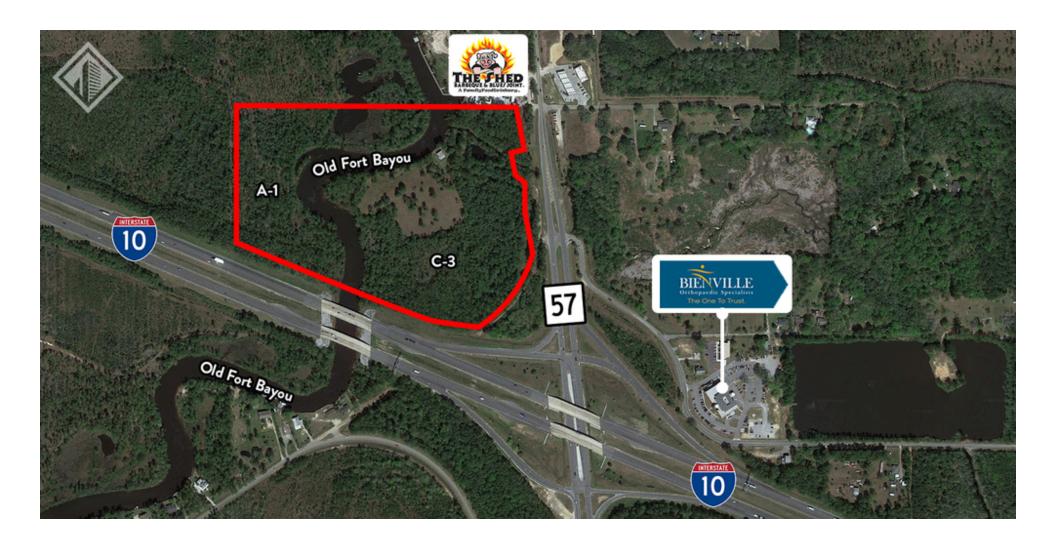

#### **PROPERTY DESCRIPTION**

Southeast Commercial is pleased to offer this prime development site on the northwest corner of Interstate 10 and Highway 57 with ~1,500' of frontage on Fort Bayou! Property consists of ~44 acres and adjoins The Shed BBQ to the north, and is directly across Hwy 57 from Bienville Orthopedics. Property is zoned C-3 (east side of Fort Bayou), and A-1 (west side of Fort Bayou). Waterfront cabin on site is included in sale.

#### **OFFERING SUMMARY**

| Sale Price:     | \$2,699,000 |
|-----------------|-------------|
| Lot Size:       | ~44 Acres   |
| Price Per Acre: | \$61,340    |
| Zoning:         | C-3, A-1    |

| DEMOGRAPHICS      | 3 MILES  | 5 MILES  | 10 MILES |
|-------------------|----------|----------|----------|
| Total Households  | 3,675    | 8,886    | 25,474   |
| Total Population  | 10,442   | 25,288   | 71,753   |
| Average HH Income | \$81,254 | \$77,345 | \$68,216 |

**LAND FOR SALE** 

**AERIAL** 

OFFICE: 228.276.2700 MOBILE: 228.547.0707 tcarlson@southeastcommercial.net

TIM CARLSON · PRINCIPAL MONTE LUFFEY · PRINCIPAL OFFICE: 228.276.2700 MOBILE: 228.547.1953 mluffey@southeastcommercial.net