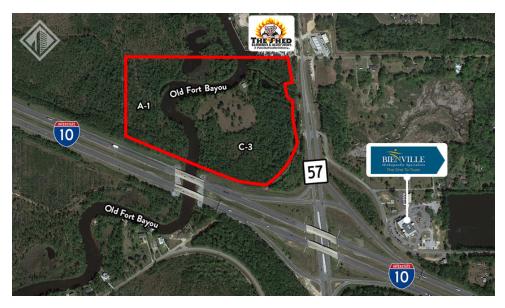

#### **PROPERTY DESCRIPTION**

Southeast Commercial is pleased to offer this prime development site on the northwest corner of Interstate 10 and Highway 57 with ~1,500' of frontage on Fort Bayou! Property consists of ~44 acres and adjoins The Shed BBQ to the north, and is directly across Hwy 57 from Bienville Orthopedics. Property is zoned C-3 (east side of Fort Bayou), and A-1 (west side of Fort Bayou). Waterfront cabin on site is included in sale.

#### **OFFERING SUMMARY**

| Sale Price:     | \$2,699,000 |
|-----------------|-------------|
| Lot Size:       | ~44 Acres   |
| Price Per Acre: | \$61,340    |
| Zoning:         | C-3, A-1    |

| DEMOGRAPHICS      | 3 MILES  | 5 MILES  | 10 MILES |
|-------------------|----------|----------|----------|
| Total Households  | 3,675    | 8,886    | 25,474   |
| Total Population  | 10,442   | 25,288   | 71,753   |
| Average HH Income | \$81,254 | \$77,345 | \$68,216 |