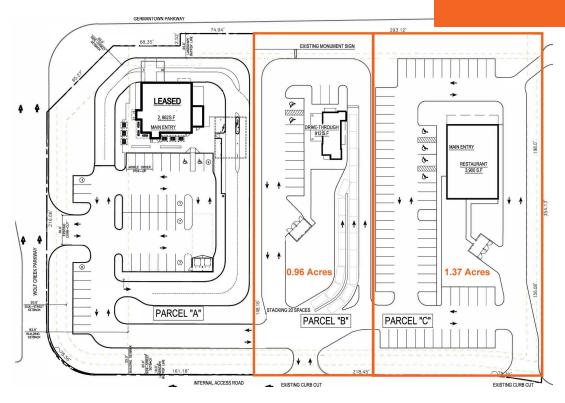

#### **PROPERTY HIGHLIGHTS**

- Proposed 0.96 acre parcel and a 1.37 acre parcel (2.33 total acres) available for Ground Lease
- Located in the the Wolfchase Trade Area, the primary shopping area of Memphis
- Traffic Counts (AADT): Germantown Pkwy (73,408), Highway 64 (36,620) and Interstate 40 (79,912)