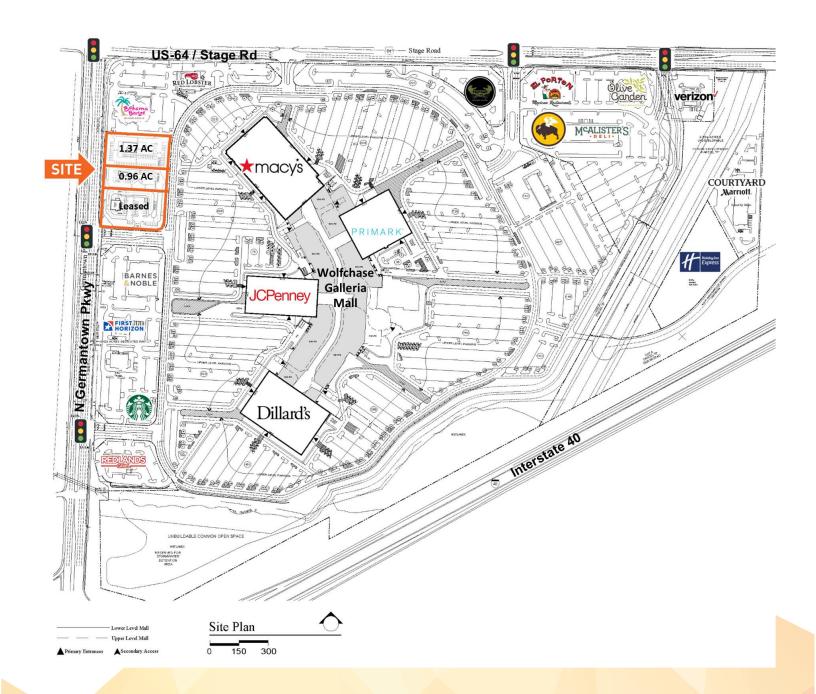

#### **LOCATION DESCRIPTION**

Outparcels available on Germantown Parkway adjacent to Wolfchase Galleria Mall in Memphis, Tennessee

#### **PROPERTY HIGHLIGHTS**

- Proposed 0.96 acre parcel and a 1.37 acre parcel (2.33 total acres) available for Ground Lease
- Located in the the Wolfchase Trade Area, the primary shopping area of Memphis
- Traffic Counts (AADT): Germantown Pkwy (73,408), Highway 64 (36,620) and Interstate 40 (79,912)