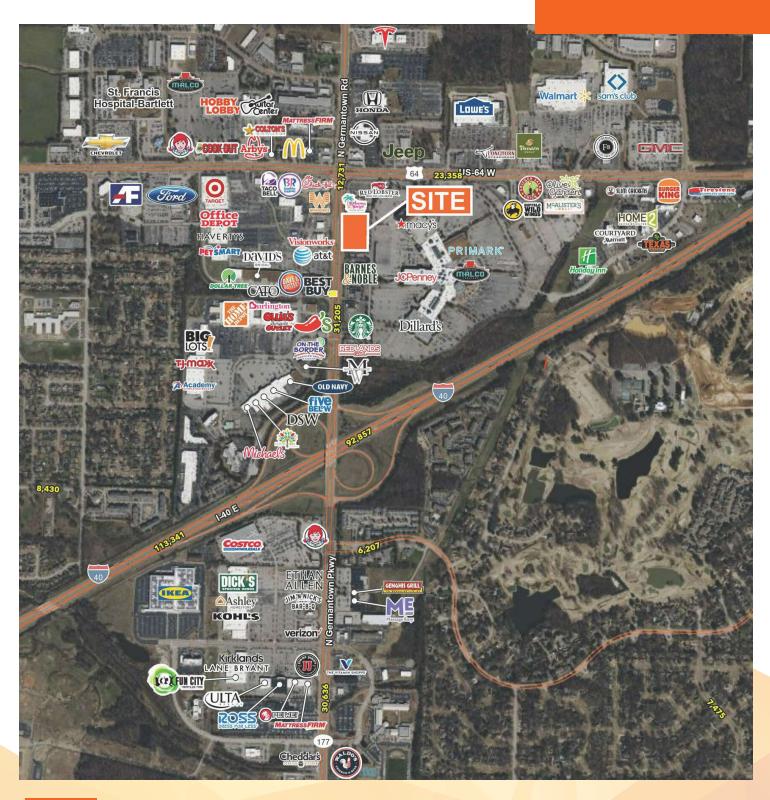

#### **LOCATION DESCRIPTION**

Outparcels available on Germantown Parkway adjacent to Wolfchase Galleria Mall in Memphis, Tennessee

#### **PROPERTY HIGHLIGHTS**

- Proposed 0.96 acre parcel and a 1.37 acre parcel (2.33 total acres) available for Ground Lease
- Located in the the Wolfchase Trade Area, the primary shopping area of Memphis
- Traffic Counts (AADT): Germantown Pkwy (73,408), Highway 64 (36,620) and Interstate 40 (79,912)