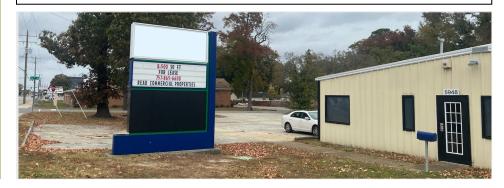

- Corner warehouse facility conveniently located between the terminal area and Mercury Blvd.
- 8,500 square foot building located on .3 acre
  - 1,200 SF Office
  - 7,300 SF Warehouse
- Office area includes a reception area that can be used for customer check in or as a waiting room.
- Rent \$6,375/month (\$9/SF)
- CAM Fees Approximately \$956.25/month (\$1.35/SF)
- Fenced and secured holding area attached to the warehouse which can be expanded.
- Ample parking.
- Great marquee signage for advertising and visibility.