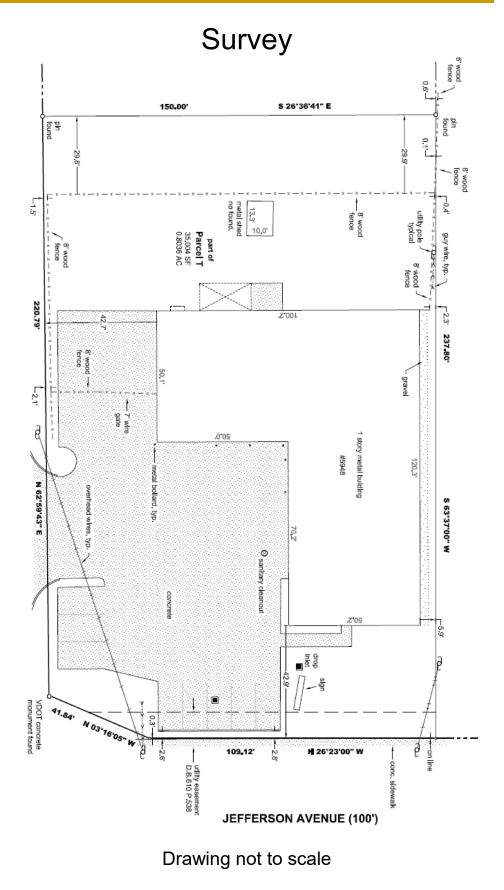

- Corner warehouse facility conveniently located between the terminal area and Mercury Blvd.
- 8,500 square foot building located on .3 acre
  - 1,200 SF Office
  - 7,300 SF Warehouse
- Office area includes a reception area that can be used for customer check in or as a waiting room.
- Rent \$6,375/month (\$9/SF)
- CAM Fees Approximately \$956.25/month (\$1.35/SF)
- Fenced and secured holding area attached to the warehouse which can be expanded.
- Ample parking.
- Great marquee signage for advertising and visibility.