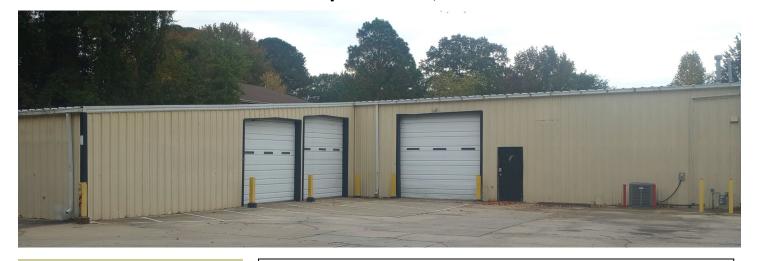

- Corner warehouse facility conveniently located between the terminal area and Mercury Blvd.
- 8,500 square foot building located on .3 acre
  - 1,200 SF Office
  - 7,300 SF Warehouse
- Office area includes a reception area that can be used for customer check in or as a waiting room.
- Rent \$6,375/month (\$9/SF)
- CAM Fees Approximately \$956.25/month (\$1.35/SF)
- Fenced and secured holding area attached to the warehouse which can be expanded.
- Ample parking.
- Great marquee signage for advertising and visibility.