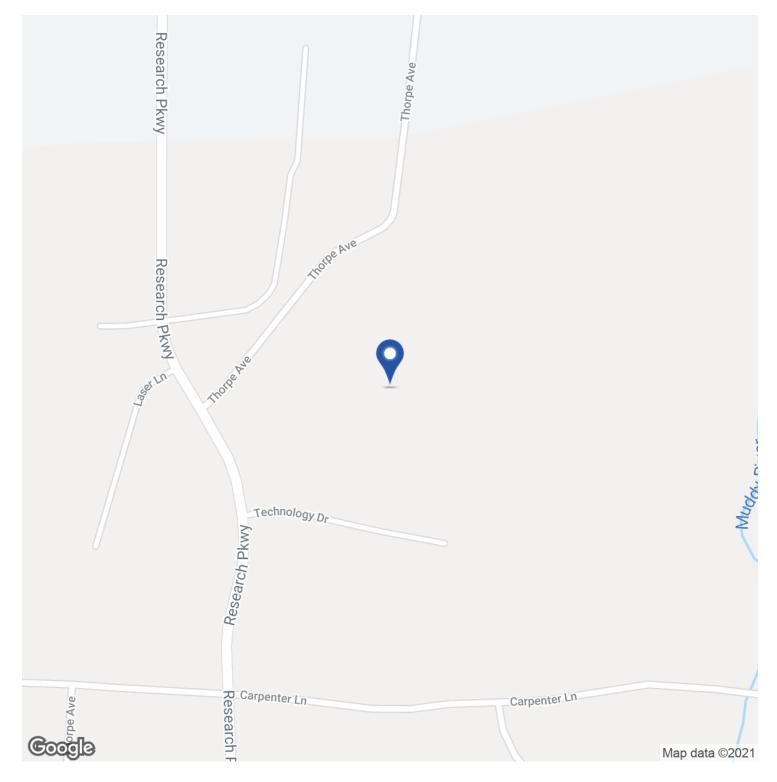

### PROPERTY DESCRIPTION

Sentry Commercial is pleased to offer 23 acres of IX zoned land located between 10 Technology Drive and Thorpe Avenue, Wallingford, CT. The property (presently a part of the property located at 10 Technology Drive) has full utilities located on Technology Drive and the Thorpe Avenue, Research Parkway intersection. Note, the property has not been subdivided from the large parcel.

### PROPERTY HIGHLIGHTS

- · Located next to Nel Hydrogen Corporate Headquarters
- Within two miles of I-91
- Full utilities available nearby