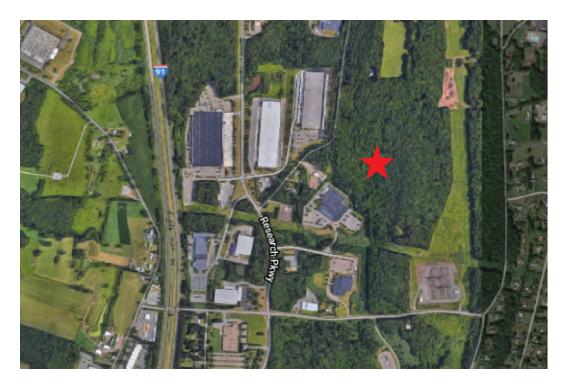

### PROPERTY DESCRIPTION

Sentry Commercial is pleased to offer 23 acres of IX zoned land located between 10 Technology Drive and Thorpe Avenue, Wallingford, CT. The property (presently a part of the property located at 10 Technology Drive) has full utilities located on Technology Drive and the Thorpe Avenue, Research Parkway intersection. Note, the property has not been subdivided from the large parcel.

### PROPERTY HIGHLIGHTS

- · Located next to Nel Hydrogen Corporate Headquarters
- Within two miles of I-91
- Full utilities available nearby