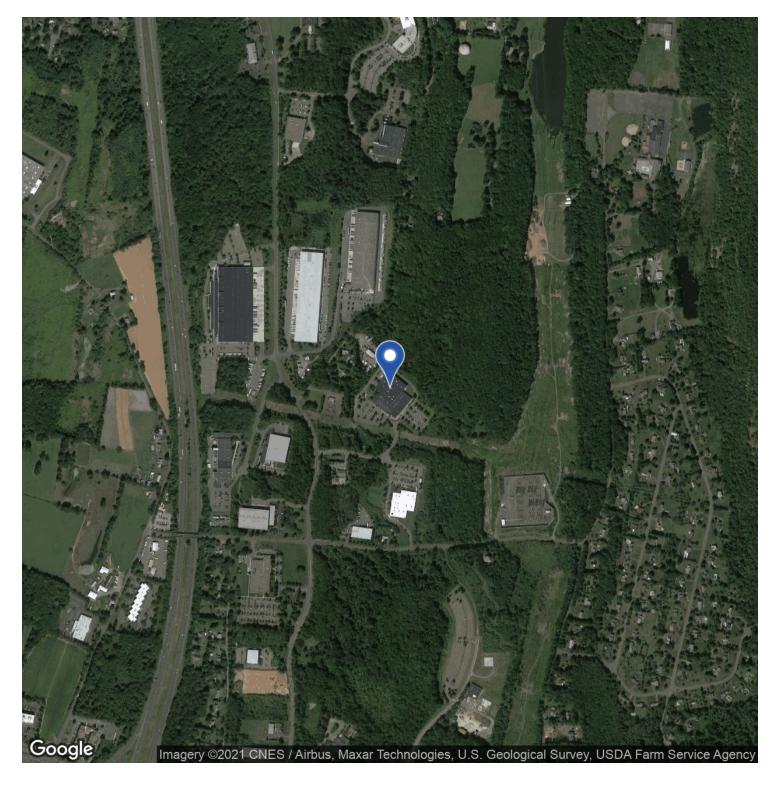

### PROPERTY DESCRIPTION

Sentry Commercial is pleased to offer 23 acres of IX zoned land located between 10 Technology Drive and Thorpe Avenue, Wallingford, CT. The property (presently a part of the property located at 10 Technology Drive) has full utilities located on Technology Drive and the Thorpe Avenue, Research Parkway intersection. Note, the property has not been subdivided from the large parcel.

### PROPERTY HIGHLIGHTS

- · Located next to Nel Hydrogen Corporate Headquarters
- Within two miles of I-91
- Full utilities available nearby