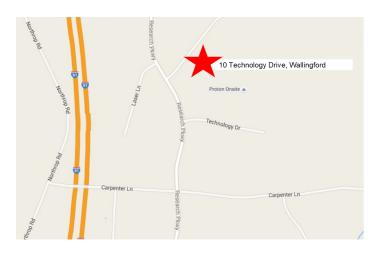

### 10 TECHNOLOGY DRIVE | WALLINGFORD, CT 06492

### PROPERTY DESCRIPTION

Sentry Commercial is pleased to offer 23 acres of IX zoned land located between 10 Technology Drive and Thorpe Avenue, Wallingford, CT. The property (presently a part of the property located at 10 Technology Drive) has full utilities located on Technology Drive and the Thorpe Avenue, Research Parkway intersection. Note, the property has not been subdivided from the large parcel.