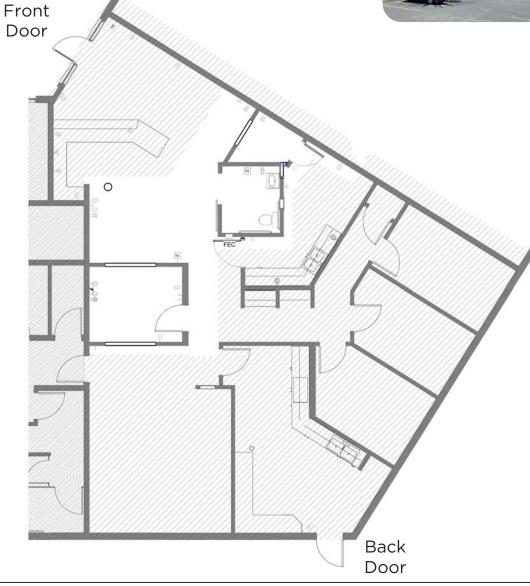

### RENTABLE SPACE

**Suite #110:** 2,042+/- sq. ft.: Four(4) private offices, large open area, breakroom/kitchenette, lab area, waiting room, reception area, private restroom (ADA compliant when constructed).

# SUITE 110 FLOOR PLAN

8499 OLD REDWOOD HWY. WINDSOR, CA

MEDICAL/OFFICE SPACE AT WINDSOR PALMS PLAZA

MEDICAL/OFFICE SPACE AT WINDSOR PALMS PLAZA

PRESENTED BY: RHONDA DERINGER, PARTNER KEEGAN & COPPIN CO., INC. LIC # 01206401 (707) 528-1400, EXT 267 RDERINGER@KEEGANCOPPIN.COM