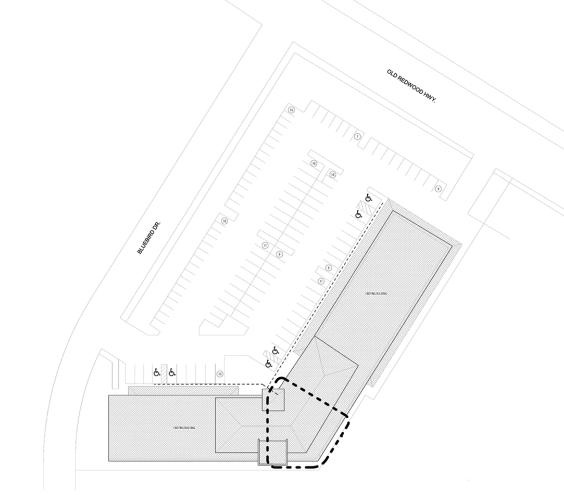

# SUITE 110 FLOOR PLAN

8499 OLD REDWOOD HWY. WINDSOR, CA

MEDICAL/OFFICE SPACE AT WINDSOR PALMS PLAZA

MEDICAL/OFFICE SPACE AT WINDSOR PALMS PLAZA

PRESENTED BY: RHONDA DERINGER, PARTNER KEEGAN & COPPIN CO., INC. LIC # 01206401 (707) 528-1400, EXT 267 RDERINGER@KEEGANCOPPIN.COM