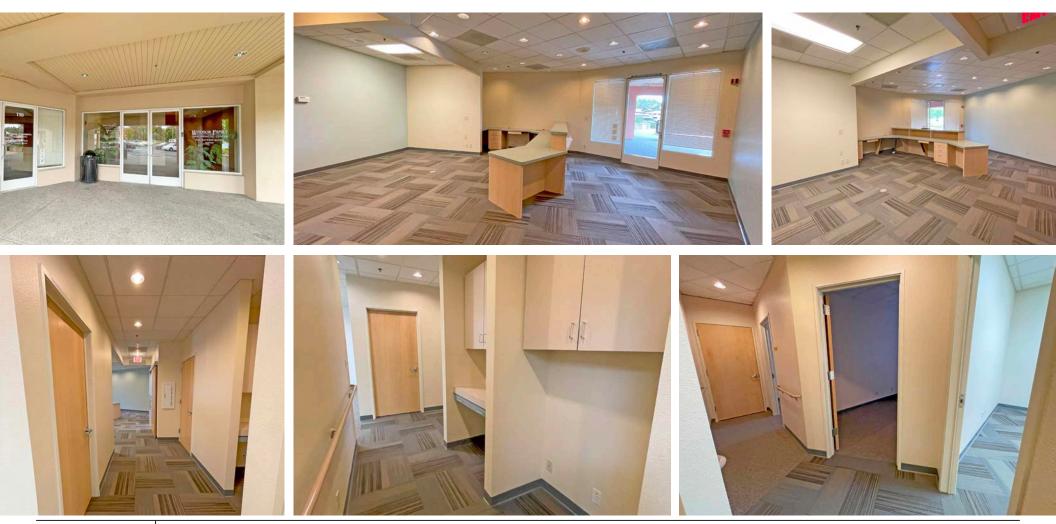

### RENTABLE SPACE

**Suite #110:** 2,042+/- sq. ft.: Four(4) private offices, large open area, breakroom/kitchenette, lab area, waiting room, reception area, private restroom (ADA compliant when constructed).

# SUITE 110 FLOOR PLAN

8499 OLD REDWOOD HWY. WINDSOR, CA

MEDICAL/OFFICE SPACE AT WINDSOR PALMS PLAZA

MEDICAL/OFFICE SPACE AT WINDSOR PALMS PLAZA

PRESENTED BY: RHONDA DERINGER, PARTNER KEEGAN & COPPIN CO., INC. LIC # 01206401 (707) 528-1400, EXT 267 RDERINGER@KEEGANCOPPIN.COM