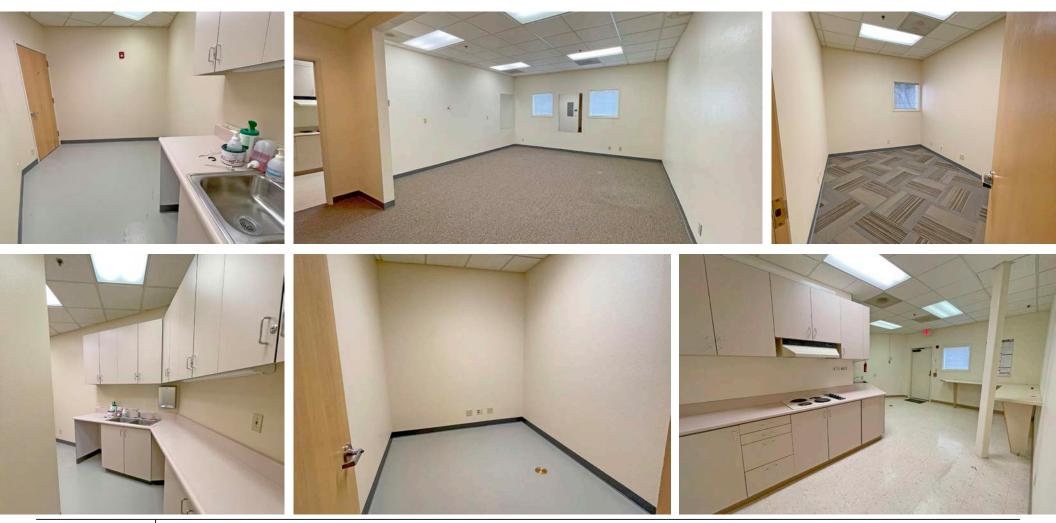

### RENTABLE SPACE

**Suite #110:** 2,042+/- sq. ft.: Four(4) private offices, large open area, breakroom/kitchenette, lab area, waiting room, reception area, private restroom (ADA compliant when constructed).

# SUITE 110 FLOOR PLAN

8499 OLD REDWOOD HWY. WINDSOR, CA

MEDICAL/OFFICE SPACE AT WINDSOR PALMS PLAZA

MEDICAL/OFFICE SPACE AT WINDSOR PALMS PLAZA

PRESENTED BY: RHONDA DERINGER, PARTNER KEEGAN & COPPIN CO., INC. LIC # 01206401 (707) 528-1400, EXT 267 RDERINGER@KEEGANCOPPIN.COM