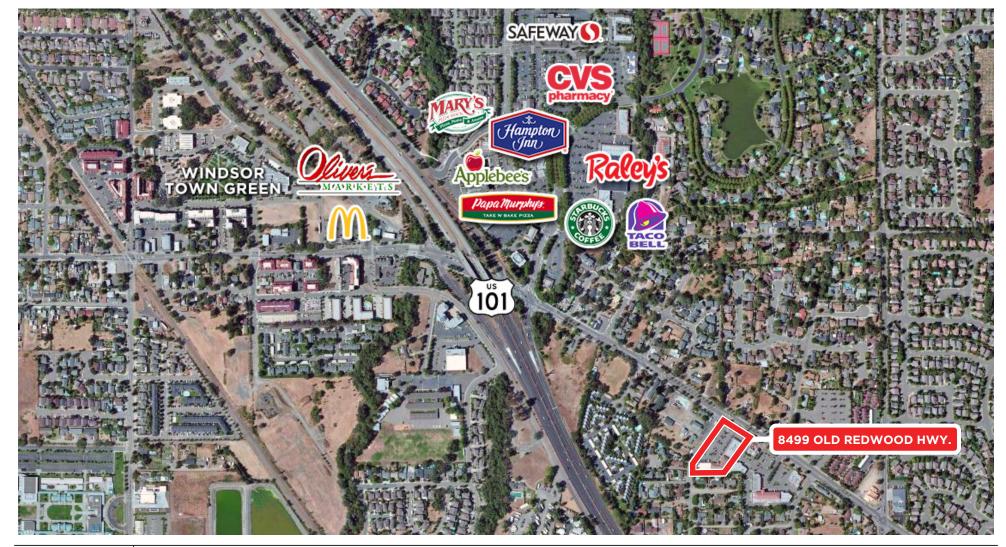

## DESCRIPTION OF LOCATION - AREA

This is a prime area east of Highway 101 and near the intersection of Old Redwood Highway and Lakewood Drive. The area has good population density and income levels and is minutes from the Windsor Town Square.

8499 OLD REDWOOD HWY. WINDSOR, CA

MEDICAL/OFFICE SPACE AT WINDSOR PALMS PLAZA

PRESENTED BY: RHONDA DERINGER, PARTNER KEEGAN & COPPIN CO., INC. LIC # 01206401 (707) 528-1400, EXT 267 RDERINGER@KEEGANCOPPIN.COM