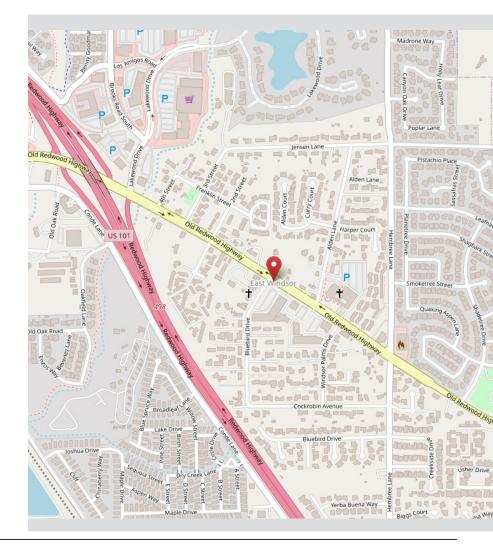

## DESCRIPTION OF LOCATION - AREA

This is a prime area east of Highway 101 and near the intersection of Old Redwood Highway and Lakewood Drive. The area has good population density and income levels and is minutes from the Windsor Town Square.