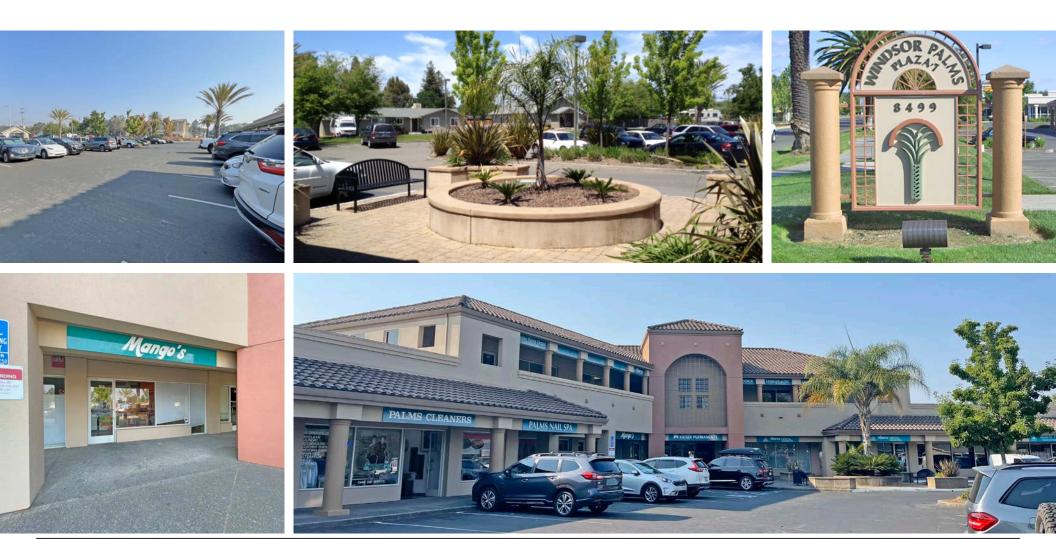

## FEATURES

- Multi-tenant neighborhood retail center
- Anchored by Round Table Pizza, MD Liquor & Food, Maison Porcella, Palms Nail Salon, Plaza Paints, Alliance Dental Group, & Mango's
- Central Windsor on the east side of town

## DESCRIPTION OF LOCATION - AREA

This is a prime area east of Highway 101 and near the intersection of Old Redwood Highway and Lakewood Drive. The area has good population density and income levels and is minutes from the Windsor Town Square.

# LEASE RATE

SUITE #110: \$1.35 PSF NNN

LEASE TERMS

3-5 Years

MEDICAL/OFFICE SPACE AT WINDSOR PALMS PLAZA

| UNIT      | RSF       | TENANT                               |
|-----------|-----------|--------------------------------------|
| 100       | 5,305+/-  | Round Table Pizza                    |
| 104       | 2,556+/-  | Plaza Paints                         |
| 106       | 1,333+/-  | Palms Cleaners                       |
| 107       | 1,724+/-  | Palms Nail Spa                       |
| 108       | 1,691+/-  | Mango's                              |
| 110       | 2,042+/-  | AVAILABLE                            |
| 111       | 2,403+/-  | Alliance Dental                      |
| 114       | 3,600+/-  | Maison Porcella Bistro<br>& Catering |
| 116       | 2,400+/-  | MD Liquor & Food                     |
| 200       | 1,321+/-  | Alliance Medical Center              |
| 202       | 376+/-    | Vino Shipper                         |
| 203 & 206 | 2,322+/-  | Alliance Medical Center              |
| 204       | 1,947+/-  | Windsor Chiropractic<br>Center       |
| TOTAL     | 29,020+/- |                                      |