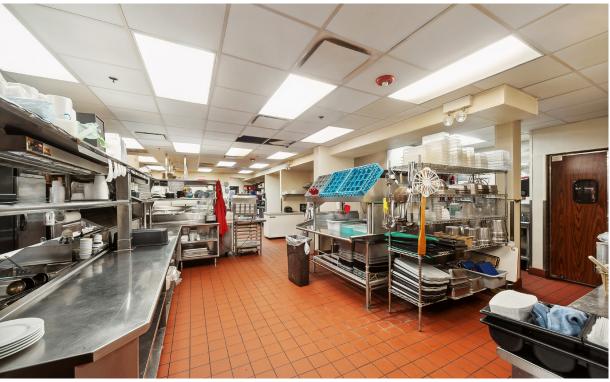

## PROPERTY SUMMARY

Excellent restaurant opportunity on the busy Milwaukee Ave in Wheeling IL. Turnkey restaurant with Gaming. Full service restaurant, bar, and party room on ground level. Huge 3 bedroom apartment on 2nd level already rented out. Basement has another party room, dance floor, bar, 4 walk ins, storage, and bathrooms. Gaming Income is near\$100,000 annually.