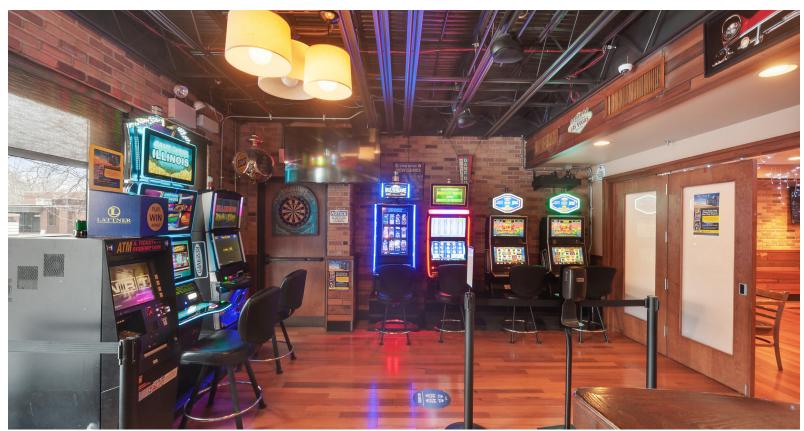

## PROPERTY SUMMARY

Excellent restaurant opportunity on the busy Milwaukee Ave in Wheeling IL. Turnkey restaurant with Gaming. Full service restaurant, bar, and party room on ground level. Huge 3 bedroom apartment on 2nd level already rented out. Basement has another party room, dance floor, bar, 4 walk ins, storage, and bathrooms. Gaming Income is near\$100,000 annually.