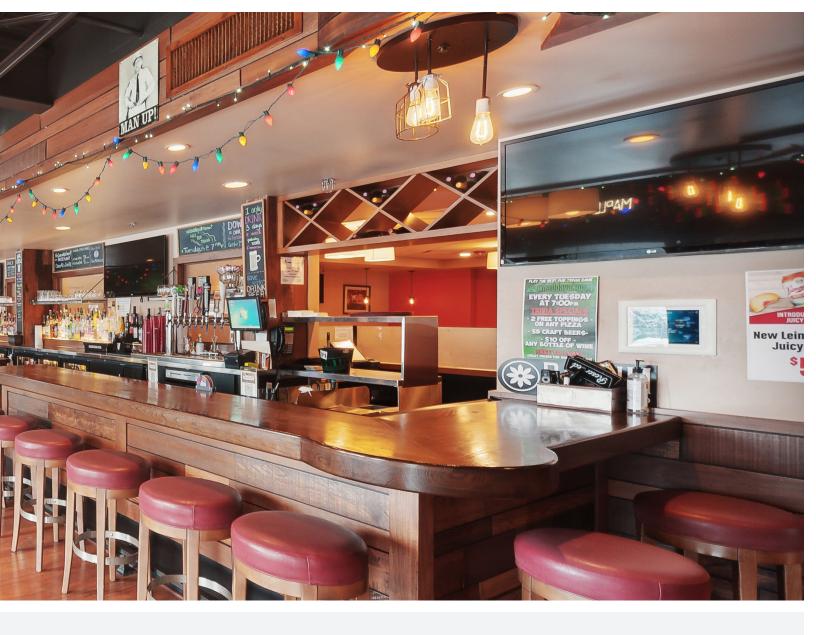

## PROPERTY SUMMARY

Excellent restaurant opportunity on the busy Milwaukee Ave in Wheeling IL. Turnkey restaurant with Gaming. Full service restaurant, bar, and party room on ground level. Huge 3 bedroom apartment on 2nd level already rented out. Basement has another party room, dance floor, bar, 4 walk ins, storage, and bathrooms. Gaming Income is near\$100,000 annually.