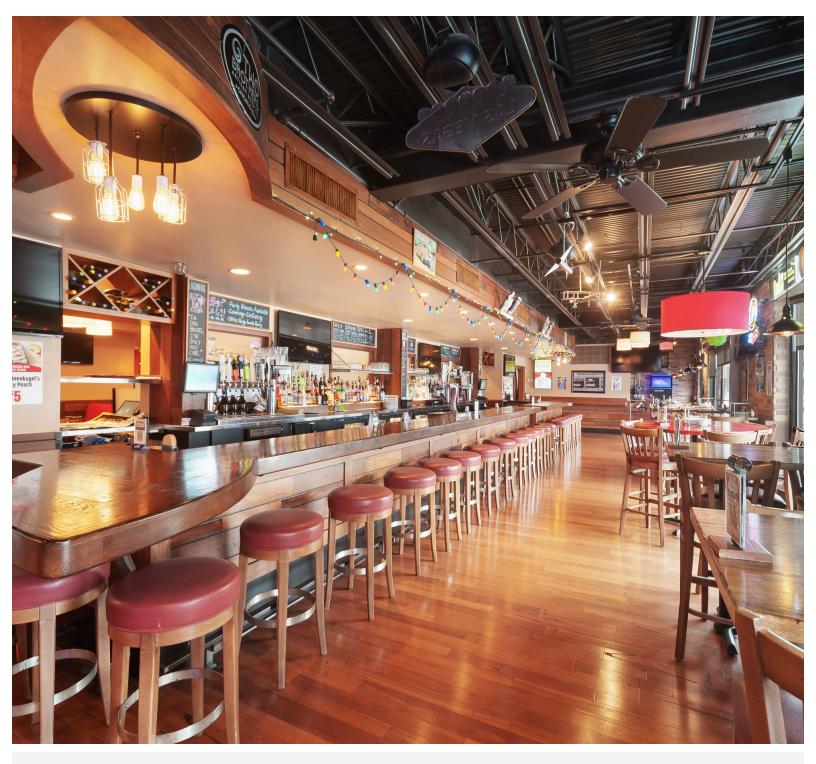

## PROPERTY SUMMARY

Excellent restaurant opportunity on the busy Milwaukee Ave in Wheeling IL. Turnkey restaurant with Gaming. Full service restaurant, bar, and party room on ground level. Huge 3 bedroom apartment on 2nd level already rented out. Basement has another party room, dance floor, bar, 4 walk ins, storage, and bathrooms. Gaming Income is near\$100,000 annually.