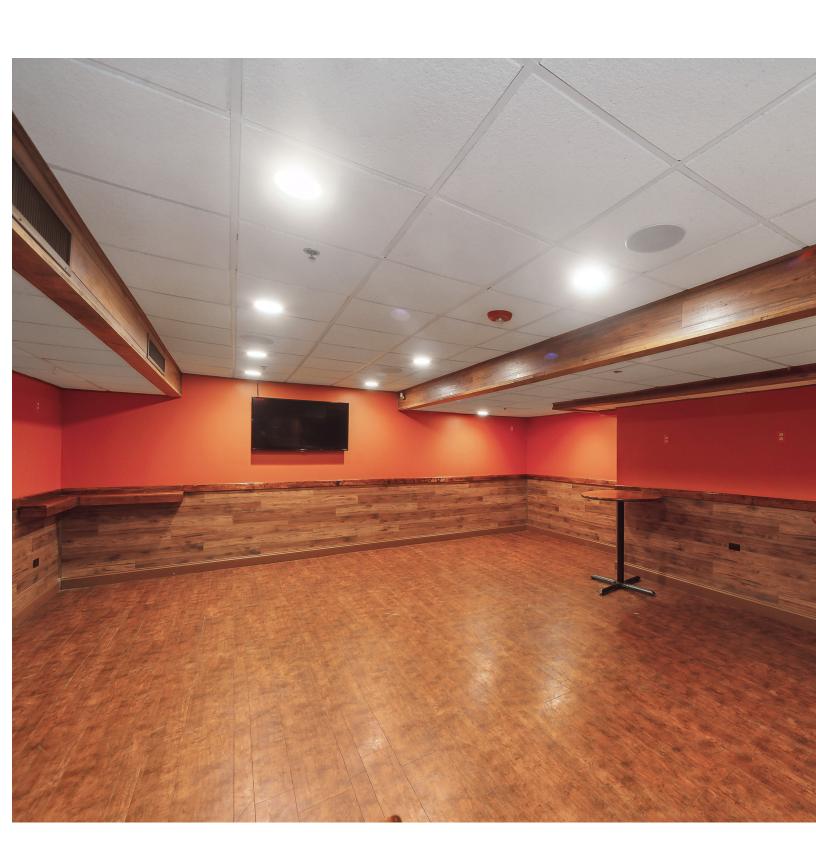

## PROPERTY SUMMARY

Excellent restaurant opportunity on the busy Milwaukee Ave in Wheeling IL. Turnkey restaurant with Gaming. Full service restaurant, bar, and party room on ground level. Huge 3 bedroom apartment on 2nd level already rented out. Basement has another party room, dance floor, bar, 4 walk ins, storage, and bathrooms. Gaming Income is near\$100,000 annually.