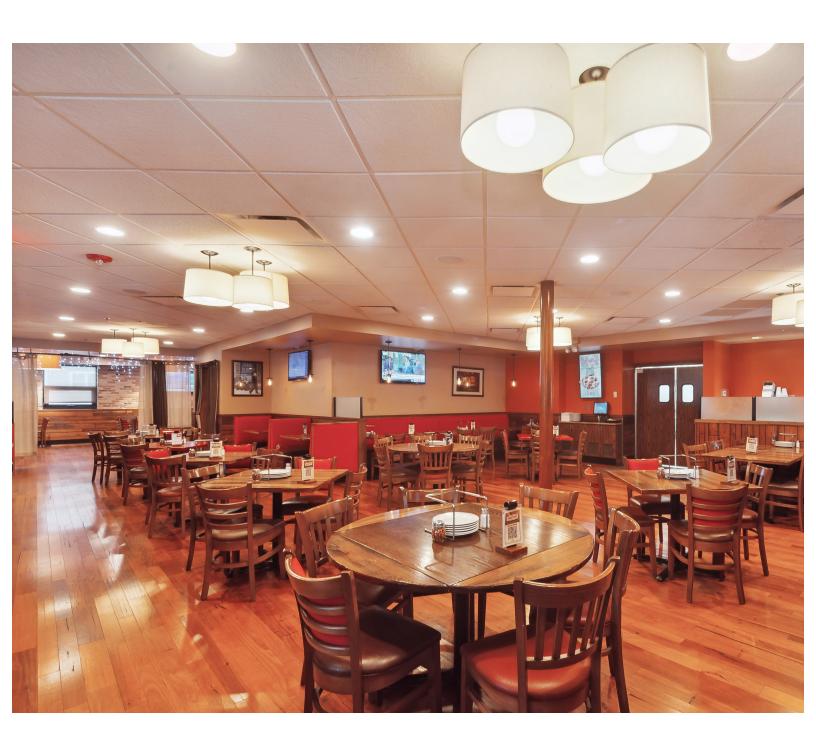

## PROPERTY SUMMARY

Excellent restaurant opportunity on the busy Milwaukee Ave in Wheeling IL. Turnkey restaurant with Gaming. Full service restaurant, bar, and party room on ground level. Huge 3 bedroom apartment on 2nd level already rented out. Basement has another party room, dance floor, bar, 4 walk ins, storage, and bathrooms. Gaming Income is near\$100,000 annually.