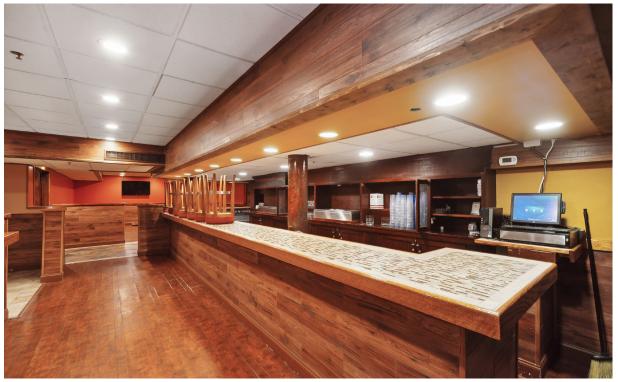

## PROPERTY SUMMARY

Excellent restaurant opportunity on the busy Milwaukee Ave in Wheeling IL. Turnkey restaurant with Gaming. Full service restaurant, bar, and party room on ground level. Huge 3 bedroom apartment on 2nd level already rented out. Basement has another party room, dance floor, bar, 4 walk ins, storage, and bathrooms. Gaming Income is near\$100,000 annually.