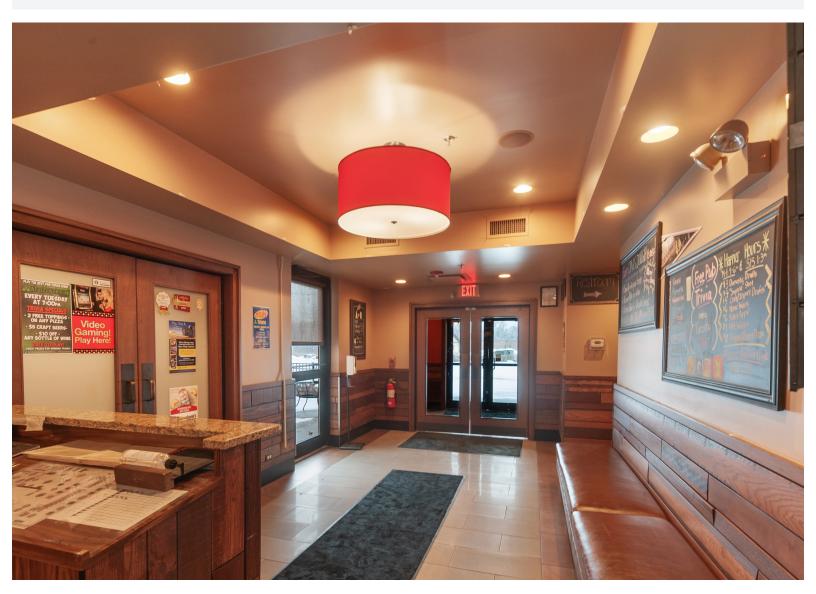

## PROPERTY SUMMARY

Excellent restaurant opportunity on the busy Milwaukee Ave in Wheeling IL. Turnkey restaurant with Gaming. Full service restaurant, bar, and party room on ground level. Huge 3 bedroom apartment on 2nd level already rented out. Basement has another party room, dance floor, bar, 4 walk ins, storage, and bathrooms. Gaming Income is near\$100,000 annually.