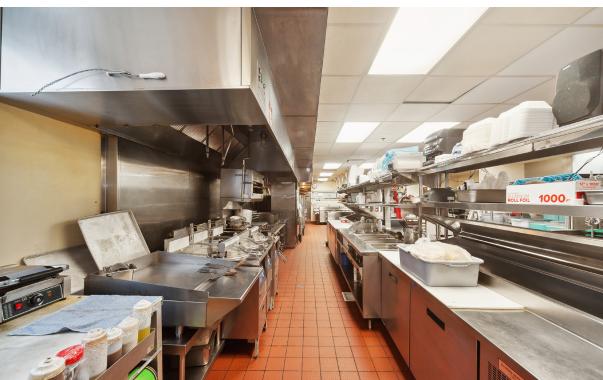

## PROPERTY SUMMARY

Excellent restaurant opportunity on the busy Milwaukee Ave in Wheeling IL. Turnkey restaurant with Gaming. Full service restaurant, bar, and party room on ground level. Huge 3 bedroom apartment on 2nd level already rented out. Basement has another party room, dance floor, bar, 4 walk ins, storage, and bathrooms. Gaming Income is near\$100,000 annually.