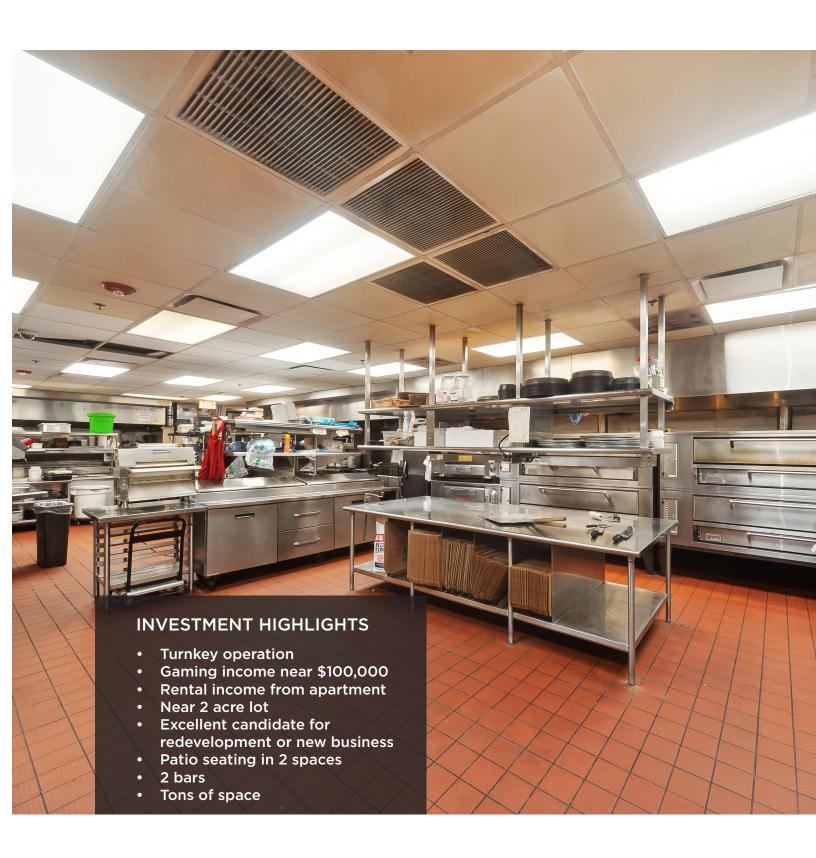

## PROPERTY SUMMARY

Excellent restaurant opportunity on the busy Milwaukee Ave in Wheeling IL. Turnkey restaurant with Gaming. Full service restaurant, bar, and party room on ground level. Huge 3 bedroom apartment on 2nd level already rented out. Basement has another party room, dance floor, bar, 4 walk ins, storage, and bathrooms. Gaming Income is near\$100,000 annually.