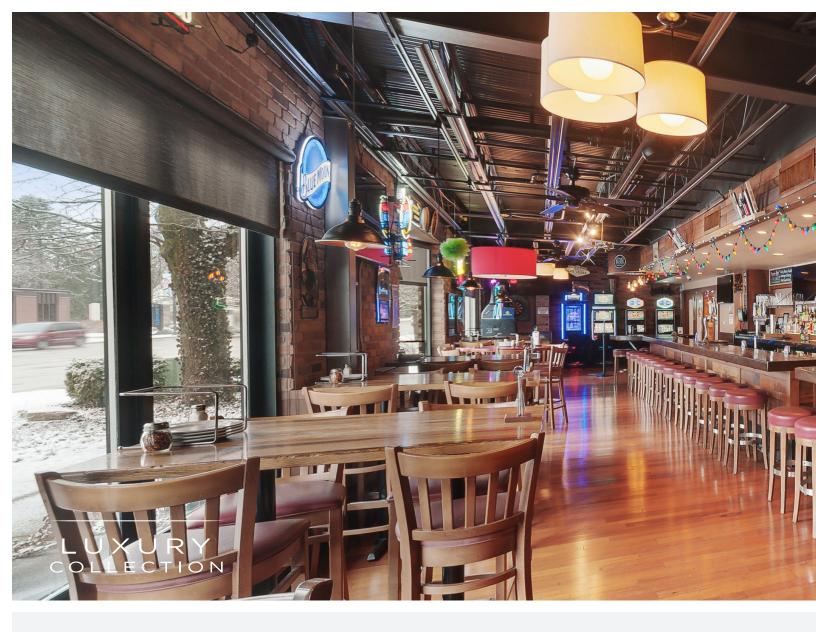

## PROPERTY SUMMARY

Excellent restaurant opportunity on the busy Milwaukee Ave in Wheeling IL. Turnkey restaurant with Gaming. Full service restaurant, bar, and party room on ground level. Huge 3 bedroom apartment on 2nd level already rented out. Basement has another party room, dance floor, bar, 4 walk ins, storage, and bathrooms. Gaming Income is near\$100,000 annually.