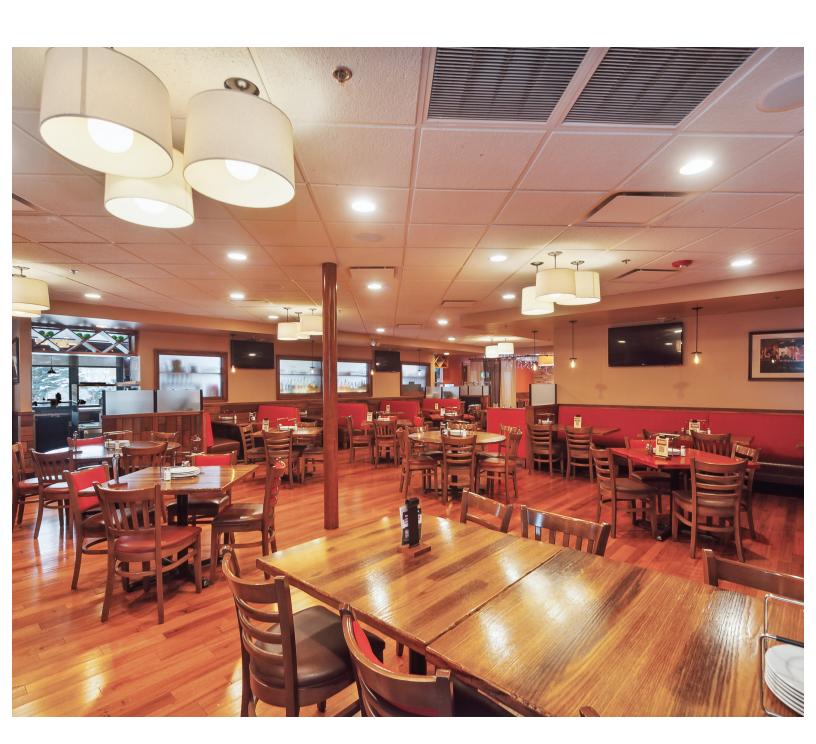

## PROPERTY SUMMARY

Excellent restaurant opportunity on the busy Milwaukee Ave in Wheeling IL. Turnkey restaurant with Gaming. Full service restaurant, bar, and party room on ground level. Huge 3 bedroom apartment on 2nd level already rented out. Basement has another party room, dance floor, bar, 4 walk ins, storage, and bathrooms. Gaming Income is near\$100,000 annually.