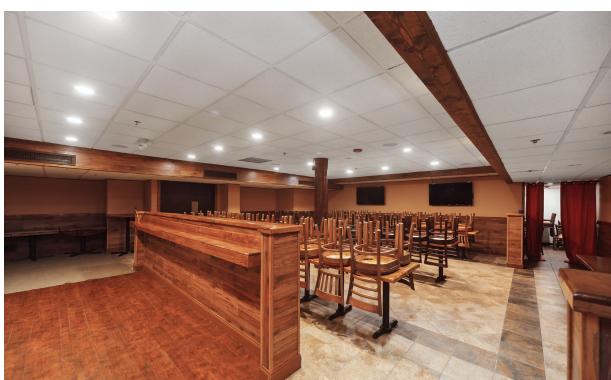

## PROPERTY SUMMARY

Excellent restaurant opportunity on the busy Milwaukee Ave in Wheeling IL. Turnkey restaurant with Gaming. Full service restaurant, bar, and party room on ground level. Huge 3 bedroom apartment on 2nd level already rented out. Basement has another party room, dance floor, bar, 4 walk ins, storage, and bathrooms. Gaming Income is near\$100,000 annually.