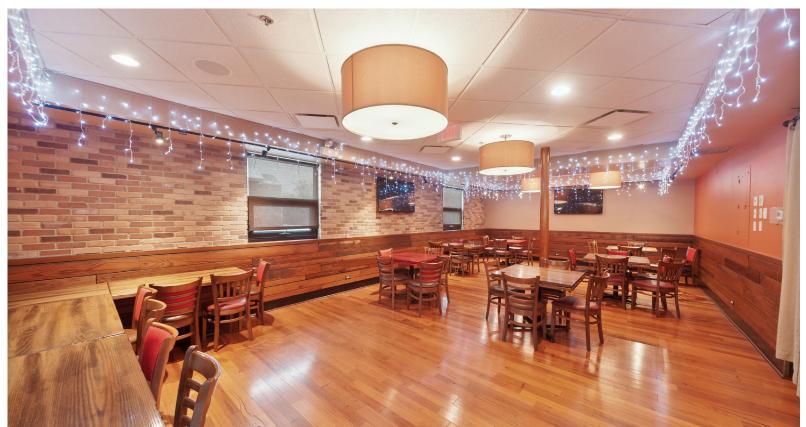

## PROPERTY SUMMARY

Excellent restaurant opportunity on the busy Milwaukee Ave in Wheeling IL. Turnkey restaurant with Gaming. Full service restaurant, bar, and party room on ground level. Huge 3 bedroom apartment on 2nd level already rented out. Basement has another party room, dance floor, bar, 4 walk ins, storage, and bathrooms. Gaming Income is near\$100,000 annually.