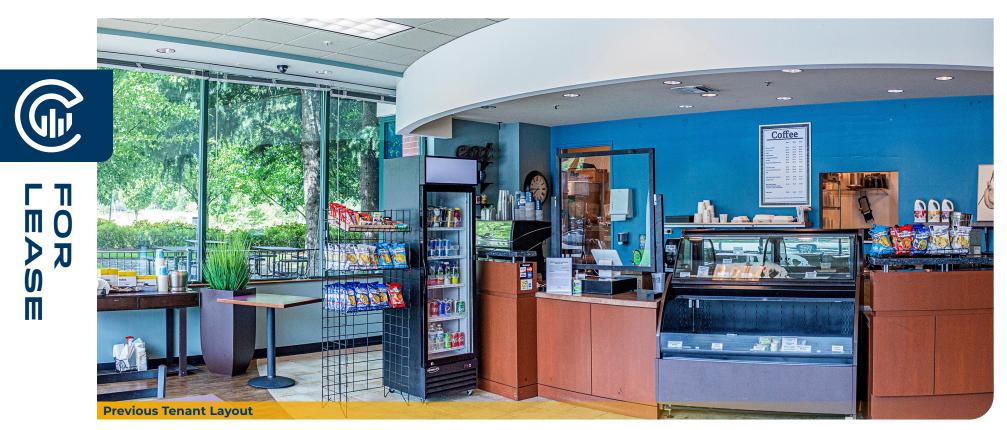

# **Retail Space - Cafe & Deli Space Available**

Suite 115 - Approximately 1,552 RSF \*Can be combined with Suite 120 for up to 2,810 RSF\* \$25.00/ SF/ Year Full-Service

## **Property Features**

- Cafe / Deli Space Now Available
- Desirable Ground-Floor Corner Location with Patio Seating
  Opportunity Amidst Mature Landscaping
- Exterior Building Signage Opportunity
- Adjacent to Upper Deck Parking Lot
- $\,\cdot\,$  Large Windows Providing Abundant Natural Light to Space
- Up to 2,810 Total RSF Available by Combining with Adjacent Suite 120
- Serving all Peterkort Centre Office Park Tenants and Surrounding Neighborhood