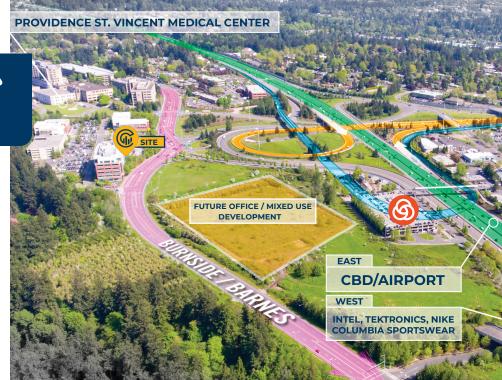

## 9755 SW Barnes Road, Portland OR 97225

Now leasing cafe / deli space at Class A Peterkort Centre II in Portland's renowned SW Barnes Road area, adjacent to Providence St. Vincent Medical Center. Peterkort Centre II has immediate access to Hwy 217 and Hwy 26 at Barnes Road, freeway exposure, and proximity to TriMet light rail and the Sunset Transit Center. The property features a two-story atrium lobby, a dramatic glass line, mature landscaping, and views of the protected forest. Paid and free parking are available on-site. In addition, the building offers access to state-of-the-art broadband telecom in the building core.

**Major Businesses in Area (alphabetical)** 

- Children's Clinic 10,000 SF
- Eye Health Northwest 14,000 SF
- Keller Wiliams 10,000 SF
- NW Rheumatology 11, 000 SF
- Red Shield 11,000 SF
- The Oregon Clinic 22, 000 SF
- Providence St. Vincent Medical Center (averages 1.9 Million visits annually)
- Vista Capital Partners 9,000 SF
- Women's Healthcare 30,000 SF