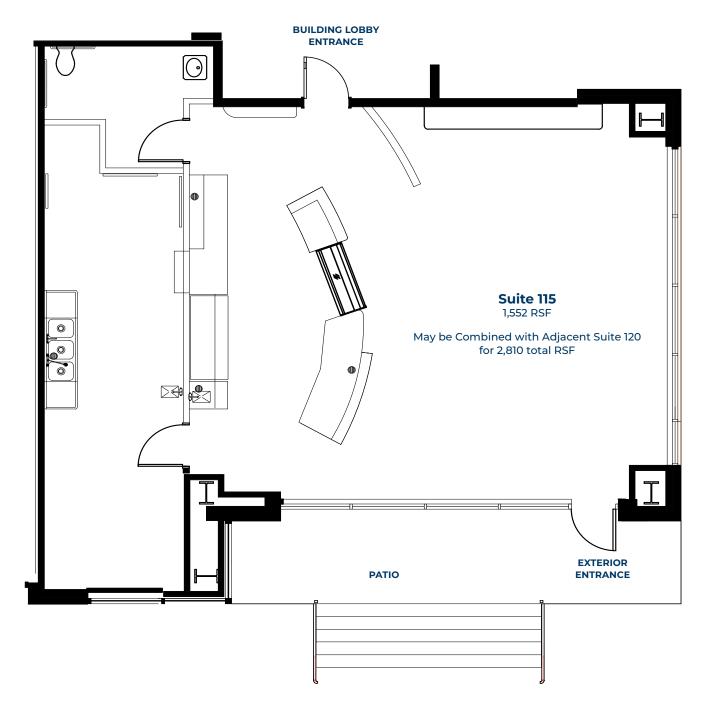

# **Retail Space - Cafe & Deli Space Available**

Suite 115 - Approximately 1,552 RSF \*Can be combined with Suite 120 for up to 2,810 RSF\* \$25.00/ SF/ Year Full-Service

## **Property Features**

- Cafe / Deli Space Now Available
- Desirable Ground-Floor Corner Location with Patio Seating
  Opportunity Amidst Mature Landscaping
- Exterior Building Signage Opportunity
- Adjacent to Upper Deck Parking Lot
- $\,\cdot\,$  Large Windows Providing Abundant Natural Light to Space
- Up to 2,810 Total RSF Available by Combining with Adjacent Suite 120
- Serving all Peterkort Centre Office Park Tenants and Surrounding Neighborhood