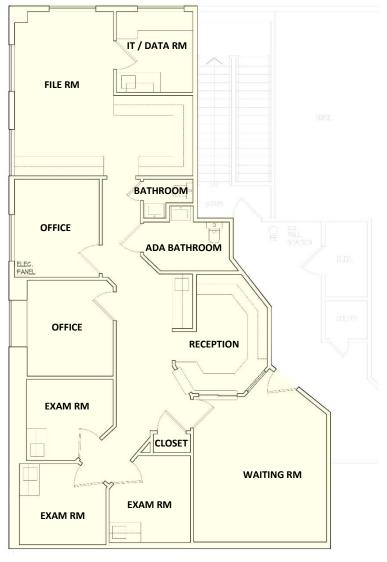

### Second Floor – Suite 203 1,395± SF Available

For more information contact:

J. Richard Lee | 203-643-1006 | rlee@orlcommercial.com Will Braun | 203-804-6001 | wbraun@orlcommercial.com

O,R&L Commercial Integrated Real Estate Services | www.orlcommercial.com

#### **BUILDING INFORMATION**

GROSS BLDG AREA 31,184 ± SF RENTABLE AREA 27.458± SF

AVAILABLE AREA 3,792± SF – 2 Suites

MAX CONTIGUOUS AREA 2,397± SF - #101 MIN AREA AVAILABLE 1,395± SF - #203

NUMBER OF FLOORS 2