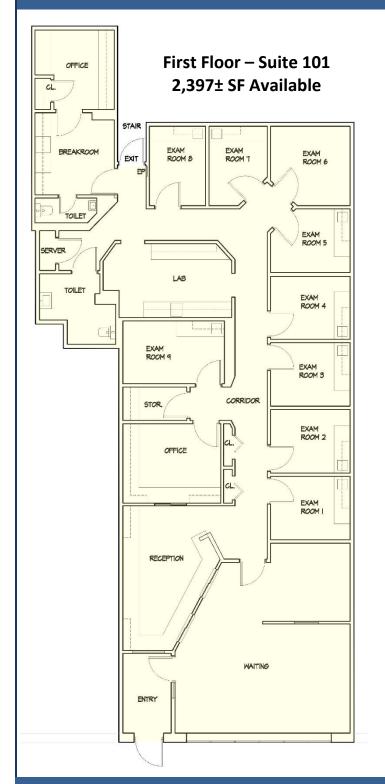

#### **BUILDING INFORMATION**

GROSS BLDG AREA 31,184 ± SF RENTABLE AREA 27.458± SF

AVAILABLE AREA 3,792± SF – 2 Suites

MAX CONTIGUOUS AREA 2,397± SF - #101 MIN AREA AVAILABLE 1,395± SF - #203

NUMBER OF FLOORS 2