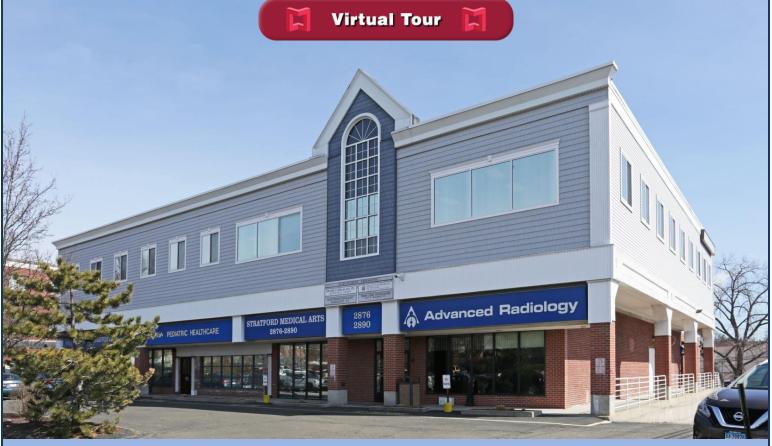

## **FOR LEASE** | 2 SUITES: 2,397± SF & 1,395± SF MEDICAL/OFFICE SPACE STRATFORD MEDICAL ARTS CENTER

2876-2890 Main Street, Stratford, CT 06614

LEASE RATE: \$27/SF Modified Gross + Utilities & Interior Cleaning

Ranked in Top 50 Commercial Firms in U.S.

O,R&L Commercial is pleased to offer 2 Suites 2,397± SF & 1,395± SF of Medical / Office space for Lease located at 2876-2890 Main Street in Stratford, CT. The Stratford Medical Arts Center is a 31,184± SF professionally owned and managed Medical Office Building situated just off I-95 at Exit 33 in an area with a high concentration of medical office uses. Average daily traffic on Main Street is over 19,000 vehicles per day. Call Listing Brokers for more information.

### **Property Highlights**

- 31,184± SF Medical / Office Building
- Building renovated in 2014
- 2,397± SF 1st Floor #101
- 1,395± SF 2<sup>nd</sup> Floor #203
- 4.33/1000 Parking Ratio, 117 Surface spaces
- Traffic: 19,000 ADT
- Zoning: E-12
- Just off I-95 at Exit 33
- High concentration of medical uses in area