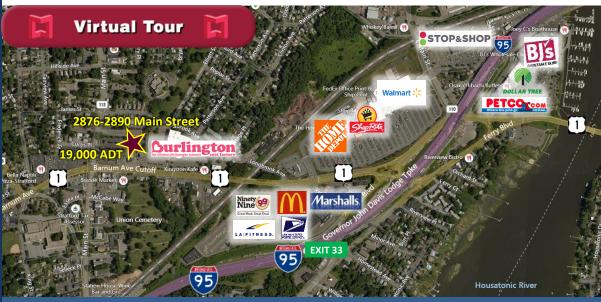

#### **Property Highlights**

- 31,184± SF Medical / Office Building
- Building renovated in 2014
- 2.397± SF 1st Floor #101
- 1,395± SF 2<sup>nd</sup> Floor #203
  - Virtual Tour Link
- 4.33/1000 Parking Ratio, 117 Surface spaces
- Traffic: 19,000 ADT
- Zoning: E-12
- Just off I-95 at Exit 33
- High concentration of medical uses in area