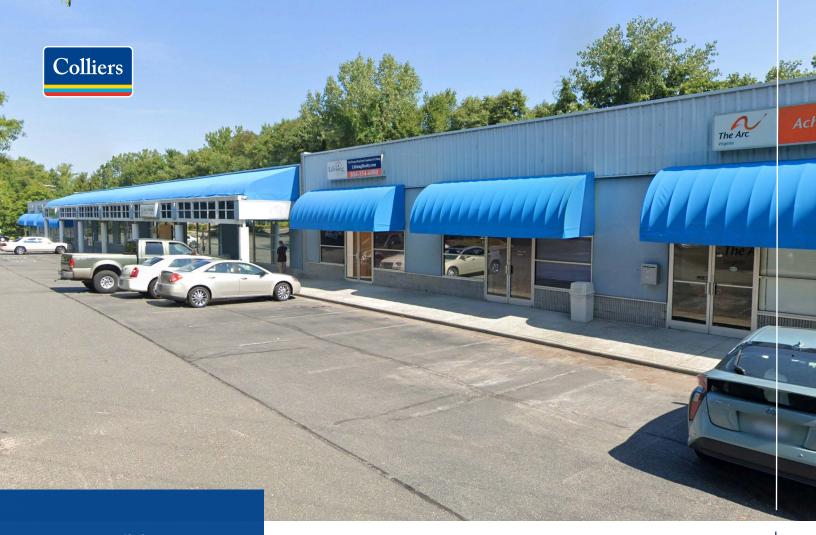

## 2121-2149 Staples Mill Rd., Richmond, VA 23230

## Retail property available for lease

- 22,620 SF building located on 2.9 acres
- Available spaces
  - Suites 2121-2123: 2,560 SF
  - Suites 2137-2141: 4,500 SF
- Built in 1987
- Zoned B-3 & M-1
- Asking rate: \$12.00-\$14.00 PSF, NNN