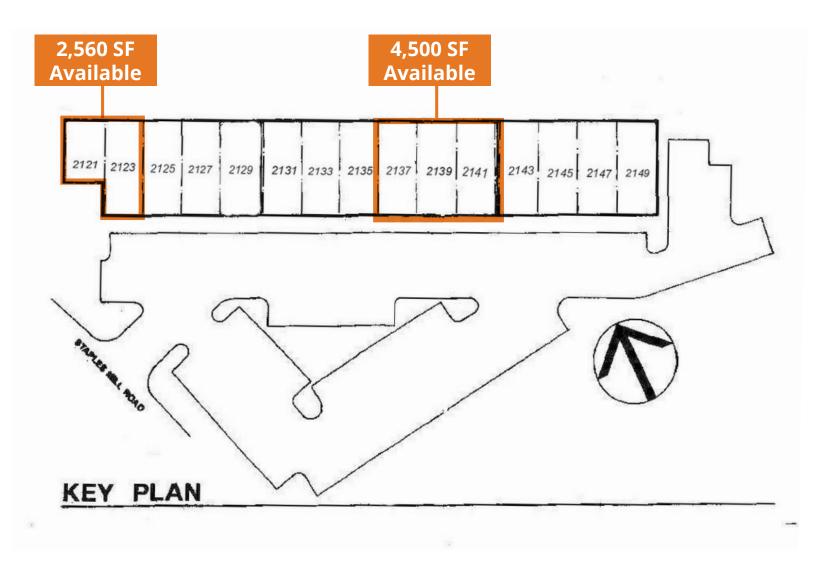

## Retail property available for lease

- 22,620 SF building located on 2.9 acres
- Available spaces
  - Suites 2121-2123: 2,560 SF
  - Suites 2137-2141: 4,500 SF
- Built in 1987
- Zoned B-3 & M-1
- Asking rate: \$12.00-\$14.00 PSF, NNN