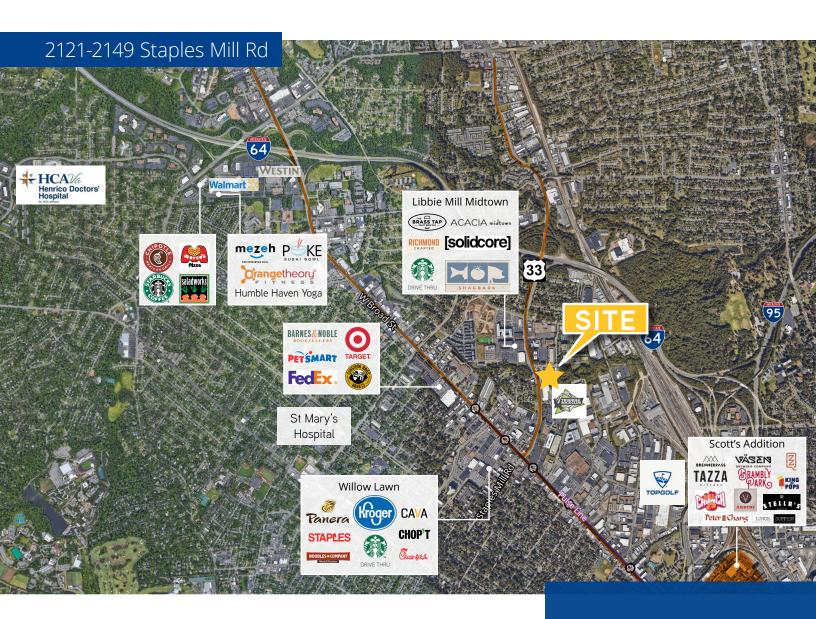

## 2121-2149 Staples Mill Rd., Richmond, VA 23230

## Demographics

(1 miles) 97,335 (3 miles) 253,695 (5 miles)

2023 Average <u>\$</u> Household Income \$113,740 (1 miles) \$119,840 46,006 (3 miles) (3 miles) \$102,908 112,666 (5 miles)

Total Households 2,917 (1 miles) (5 miles)