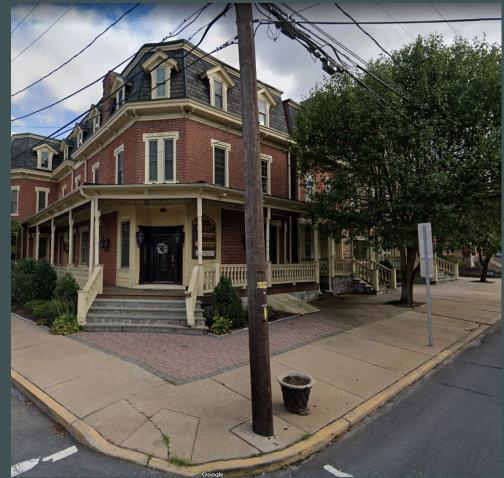

# 101 S. Main Street

5,000 SF (divisible) Medical Office Suite Available For Sublease

### **Property Details**

- + ±5,000 SF divisible to 2,500 SF medical office suite located on the 2nd floor.
- + Built in 1845 and renovated in 2009
- + Total Acres: ± 0.35
- + Along S Main Street with a cross street of East Station Ave
- + Join tenant Coopersburg Family Practice
- + Leasing term through December 31, 2028

Coopersburg, PA 18036

**Eastern PA Availabilities** 