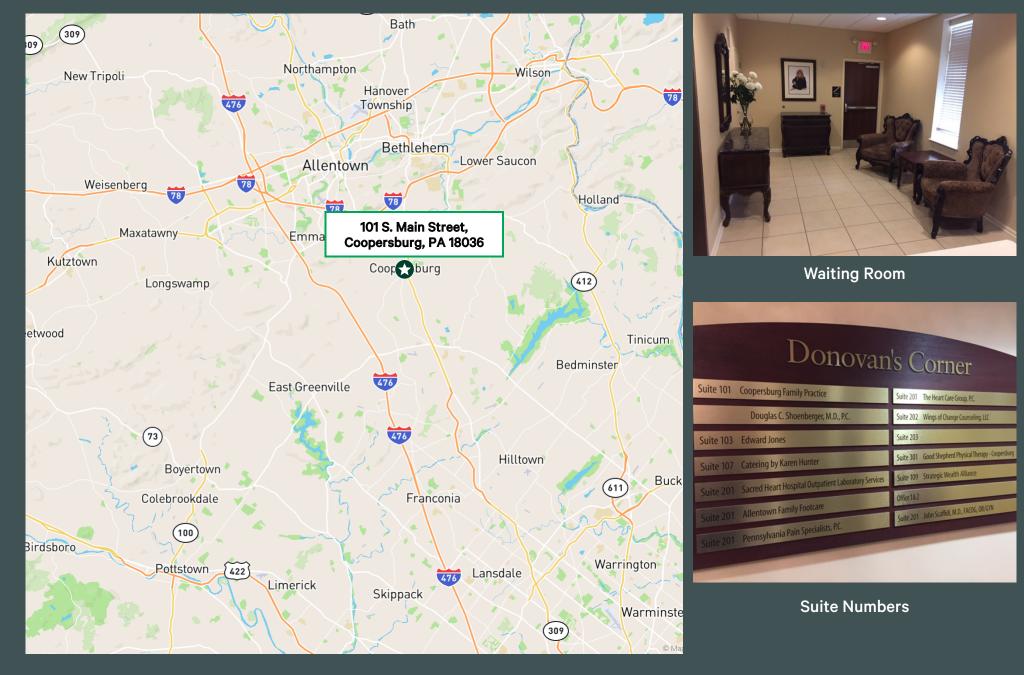

# 101 S. Main Street

5,000 SF (divisible) Medical Office Suite Available For Sublease

Coopersburg, PA 18036

**Eastern PA Availabilities** 

### **Property Details**

- + ±5,000 SF divisible to 2,500 SF medical office suite located on the 2nd floor.
- + Built in 1845 and renovated in 2009
- + Total Acres: ± 0.35
- + Along S Main Street with a cross street of East Station Ave
- + Join tenant Coopersburg Family Practice
- + Leasing term through December 31, 2028

- + Ideal space for new practices or medical professionals looking to establish satellite office
- + ± 12 on-site parking spaces
- + Many local businesses, including retail stores, hotels, colleges and restaurants near by
- + Zoning: R-1/O Low Density Residential/Office District
- + Located minutes from Route 309