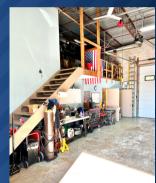

## **ADDITIONAL SPECIFICATIONS:**

- PRIVATE OFFICES
- 2 BATHROOMS
- MEZANINE AREA (500 SF)
- 24 PARKING SPACES