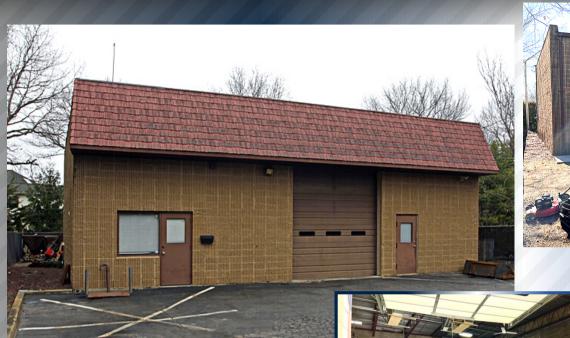

## 275 SMITHTOWN BLVD, NESCONSET, NY

FOR SALE: Investor/User Opportunity. Retail & Warehouse Building.

**PROPERTY HIGHLIGHTS** 

PRICE: \$1,095,000

**BUILDING 1 SIZE:** ±1,000 SF - Retail

**BUILDING 2 SIZE:** ±2,500 SF - Warehouse

**LAND SIZE:** 0.33 Acres **DRIVE INS:** 2 - 12' x 12'

ZONING: NB BUILDING HEIGHT: 18'

**RE TAXES:** \$15,033.00 (2024)

**HEAT:** Gas

**Tax Map** #0800-168.00-06.00-011.000

## **ADDITIONAL SPECIFICATIONS:**

- PRIVATE OFFICES
- 2 BATHROOMS
- MEZANINE AREA (500 SF)
- 24 PARKING SPACES