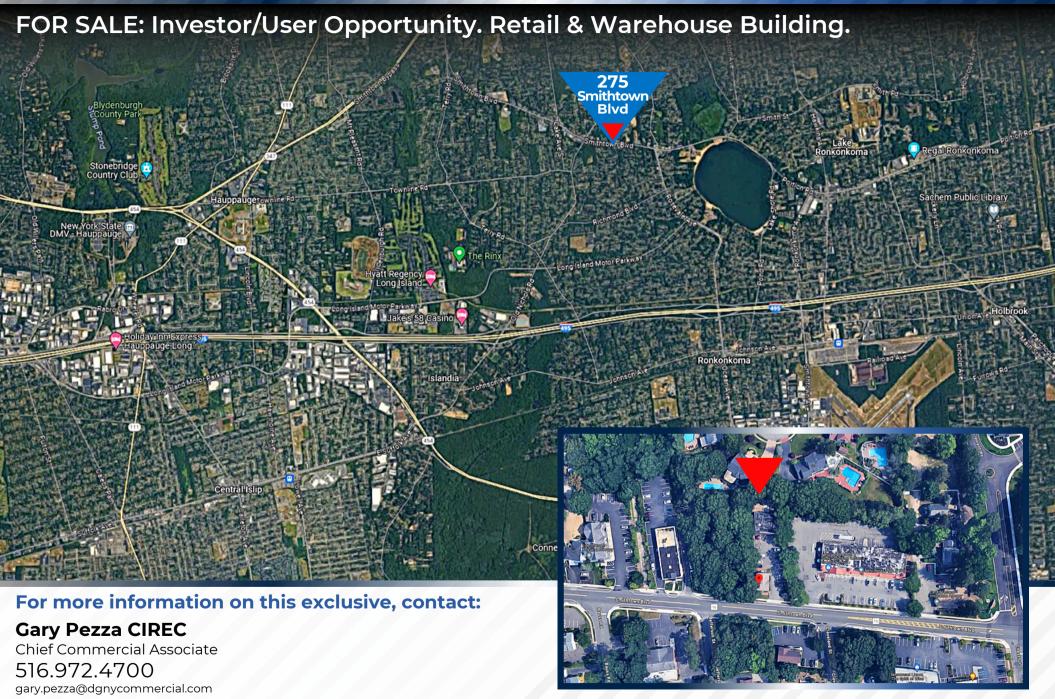

## 275 SMITHTOWN BLVD, NESCONSET, NY

FOR SALE: Investor/User Opportunity. Retail & Warehouse Building.

**PROPERTY HIGHLIGHTS** 

PRICE: \$1,095,000

**BUILDING 1 SIZE:** ±1,000 SF - Retail

**BUILDING 2 SIZE:** ±2,500 SF - Warehouse

**LAND SIZE:** 0.33 Acres **DRIVE INS:** 2 - 12' x 12'

ZONING: NB BUILDING HEIGHT: 18'

**RE TAXES:** \$15,033.00 (2024)

**HEAT:** Gas

**Tax Map** #0800-168.00-06.00-011.000