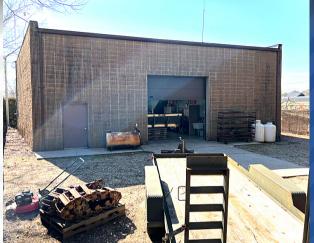

## 275 SMITHTOWN BLVD, NESCONSET, NY

FOR SALE: Investor/User Opportunity. Retail & Warehouse Building.

**PROPERTY HIGHLIGHTS** 

PRICE: \$1,095,000

**BUILDING 1 SIZE:** ±1,000 SF - Retail

**BUILDING 2 SIZE:** ±2,500 SF - Warehouse

**LAND SIZE:** 0.33 Acres **DRIVE INS:** 2 - 12' x 12'

ZONING: NB BUILDING HEIGHT: 18'

**RE TAXES:** \$15,033.00 (2024)

**HEAT:** Gas

**Tax Map** #0800-168.00-06.00-011.000

## **ADDITIONAL SPECIFICATIONS:**

- PRIVATE OFFICES
- 2 BATHROOMS
- MEZANINE AREA (500 SF)
- 24 PARKING SPACES