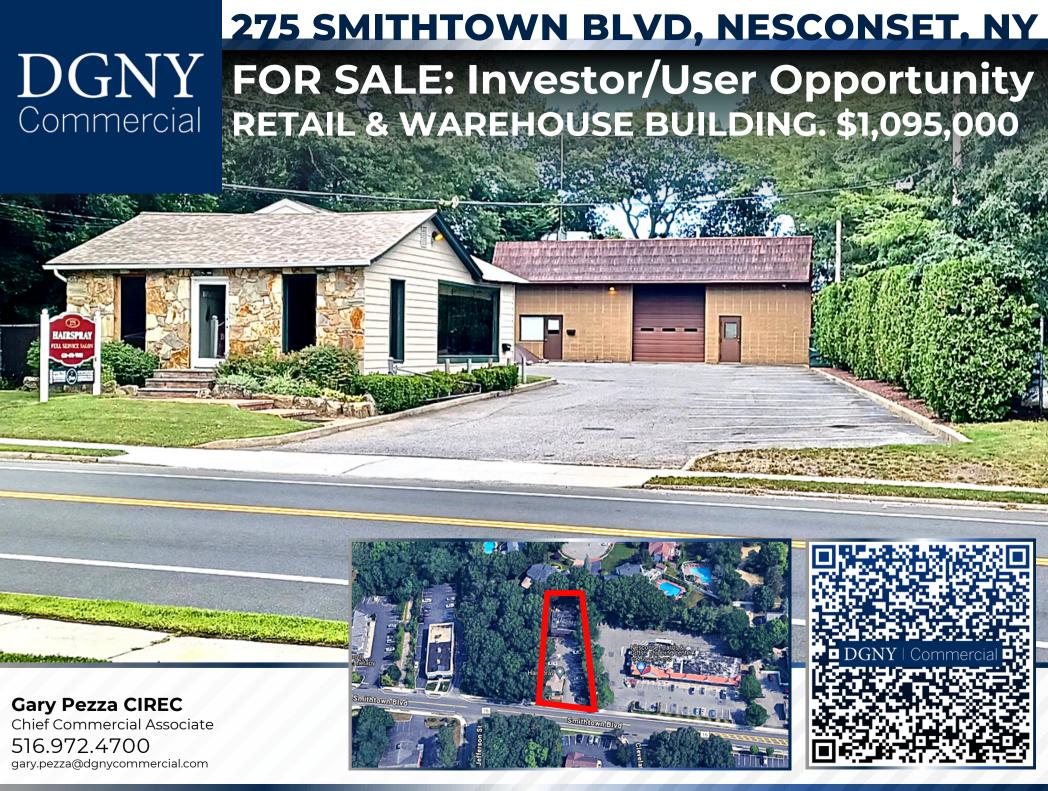

## 275 SMITHTOWN BLVD, NESCONSET, NY

FOR SALE: Investor/User Opportunity. Retail & Warehouse Building.

**PROPERTY HIGHLIGHTS** 

PRICE: \$1,095,000

**BUILDING 1 SIZE:** ±1,000 SF - Retail

**BUILDING 2 SIZE:** ±2,500 SF - Warehouse

**LAND SIZE:** 0.33 Acres **DRIVE INS:** 2 - 12' x 12'

ZONING: NB BUILDING HEIGHT: 18'

**RE TAXES:** \$15,033.00 (2024)

**HEAT:** Gas

**Tax Map** #0800-168.00-06.00-011.000

## **ADDITIONAL SPECIFICATIONS:**

- PRIVATE OFFICES
- 2 BATHROOMS
- MEZANINE AREA (500 SF)
- 24 PARKING SPACES