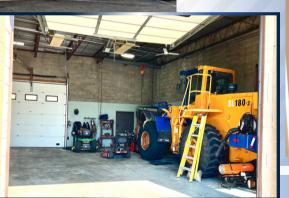

## 275 SMITHTOWN BLVD, NESCONSET, NY

FOR SALE: Investor/User Opportunity. Retail & Warehouse Building.

**PROPERTY HIGHLIGHTS** 

PRICE: \$1,095,000

**BUILDING 1 SIZE:** ±1,000 SF - Retail

**BUILDING 2 SIZE:** ±2,500 SF - Warehouse

## **ADDITIONAL SPECIFICATIONS:**

- PRIVATE OFFICES
- 2 BATHROOMS
- MEZANINE AREA (500 SF)
- 24 PARKING SPACES