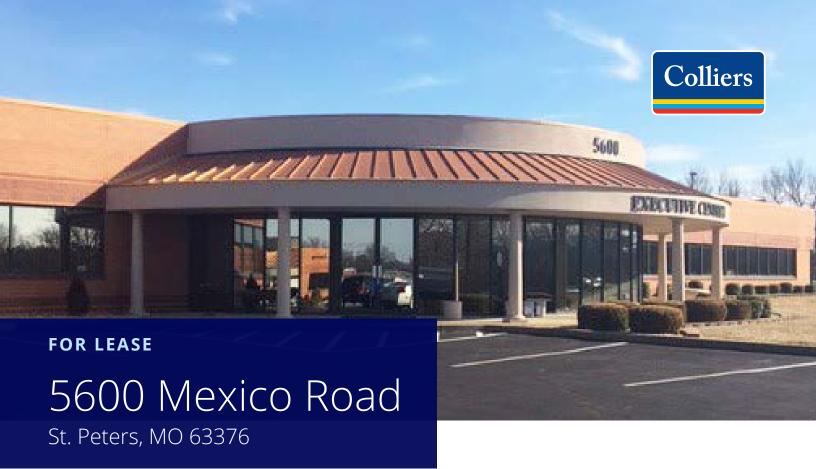

# Executive Centre I: Suite 20

#### **Property Features**

- 2,750 SF available for lease
- · Former dental office
- · Signage available
- · Impressive brick and glass office building
- · Located in the St. Peters Special Business District
- · Near BJC St. Peters Hospital
- On Mexico Road across from St. Peters City Center Park & Government Center