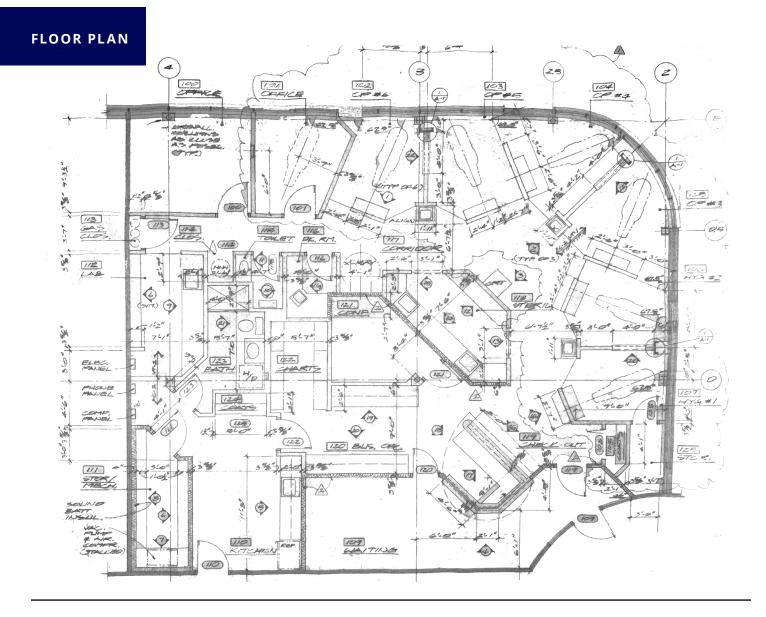

# Executive Centre I: Suite 20

#### **Property Features**

- 2,750 SF available for lease
- · Former dental office
- · Signage available
- · Impressive brick and glass office building
- · Located in the St. Peters Special Business District
- · Near BJC St. Peters Hospital
- On Mexico Road across from St. Peters City Center Park & Government Center