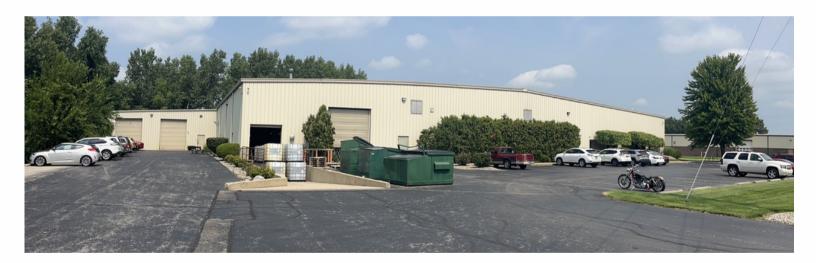

## 38,185 Total SF Warehouse & Manufacturing

## For Lease \$5.95/SF/Year NNN

Excellent manufacturing and warehouse facility located on a 2.55 acre lot.

- 4 14' overhead doors
- 3 docks (2 interior)
- 800 Amps 240 Volt 3 phase
- LED Lights
- Zoned M2 General Manufacturing
- 4,141 SF office
- 5,000 SF air conditioned warehouse
- 20' clear height
- Taxes '22 pay 23': \$42,791.24