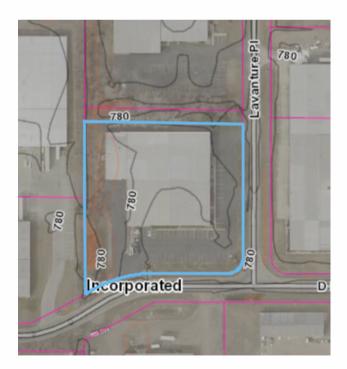

## FOR LEASE

2905 Lavanture Place, Elkhart, IN

## For Lease \$5.95/SF/Year NNN

Excellent manufacturing and warehouse facility located on a 2.55 acre lot.

- 4 14' overhead doors
- 3 docks (2 interior)
- 800 Amps 240 Volt 3 phase
- LED Lights
- Zoned M2 General Manufacturing
- 4,141 SF office
- 5,000 SF air conditioned warehouse
- 20' clear height
- Taxes '22 pay 23': \$42,791.24