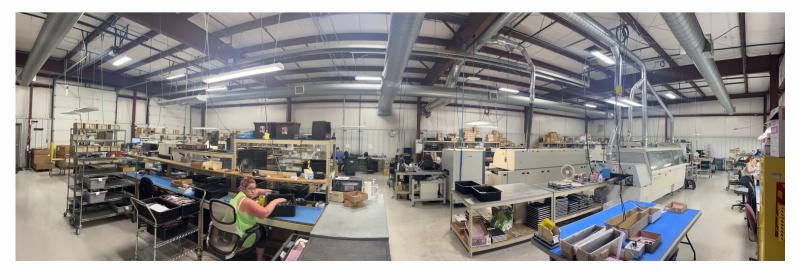

## For Lease \$5.95/SF/Year NNN

Excellent manufacturing and warehouse facility located on a 2.55 acre lot.

- 4 14' overhead doors
- 3 docks (2 interior)
- 800 Amps 240 Volt 3 phase
- LED Lights
- Zoned M2 General Manufacturing
- 4,141 SF office
- 5,000 SF air conditioned warehouse
- 20' clear height
- Taxes '22 pay 23': \$42,791.24