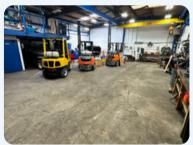

# 3350 SOUTH WEST TEMPLE **SOUTH SALT LAKE, UT 84115**

OFFICE/WAREHOUSE BUILDING

OVERHEAD 3 TON CRANE INCLUDED

**3 CURB CUTS, EACH WITH ROLLING GATES** 

AND 2-8'X8'

POWER: 3 PHASE 400 AMPS

EASY ACCESS TO I-15

THREE (3) GRADE-LEVEL ROLL UP DOORS 1-12'x12'