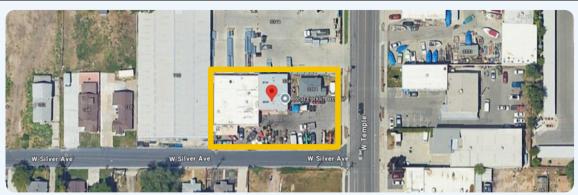

# 3350 SOUTH WEST TEMPLE **SOUTH SALT LAKE, UT 84115**

OFFICE/WAREHOUSE BUILDING

OVERHEAD 3 TON CRANE INCLUDED

**3 CURB CUTS, EACH WITH ROLLING GATES** 

AND 2-8'X8'

POWER: 3 PHASE 400 AMPS

EASY ACCESS TO I-15

# 3350 WEST TEMPLE **SOUTH SALT LAKE, UT 84115**

This information is given with the understanding that all negotiations and/or real estate activity related tot he property described above shall be conducted through CRES Specialists. The above information while not guaranteed, was obtained from sources we believe to be reliable.