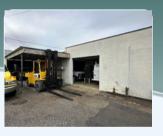

# 3350 SOUTH WEST TEMPLE **SOUTH SALT LAKE, UT 84115**

OFFICE/WAREHOUSE BUILDING

OVERHEAD 3 TON CRANE INCLUDED

**3 CURB CUTS, EACH WITH ROLLING GATES** 

AND 2-8'X8'

POWER: 3 PHASE 400 AMPS

EASY ACCESS TO I-15

THREE (3) GRADE-LEVEL ROLL UP DOORS 1-12'x12'

#### PROPERTY INFORMATION

- **FOR SALE**
- YEAR BUILT: 1978
- 7.400 SF
- **FULLY REMODELED HOME ON SITE**
- LOT SIZE: 0.41 ACRES
- PARKING: 1.62/1,000 SF
- FENCED LOT
- ZONE: TODCOR