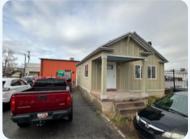

#### PROPERTY INFORMATION

- **FOR SALE**
- YEAR BUILT: 1978
- 7.400 SF
- **FULLY REMODELED HOME ON SITE**
- LOT SIZE: 0.41 ACRES
- PARKING: 1.62/1,000 SF
- FENCED LOT
- ZONE: TODCOR