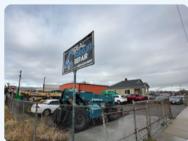

# 3350 SOUTH WEST TEMPLE **SOUTH SALT LAKE, UT 84115**

OFFICE/WAREHOUSE BUILDING

OVERHEAD 3 TON CRANE INCLUDED

**3 CURB CUTS, EACH WITH ROLLING GATES** 

AND 2-8'X8'

POWER: 3 PHASE 400 AMPS

EASY ACCESS TO I-15

THREE (3) GRADE-LEVEL ROLL UP DOORS 1-12'x12'

#### PROPERTY INFORMATION

- **FOR SALE**
- YEAR BUILT: 1978
- 7.400 SF
- **FULLY REMODELED HOME ON SITE**
- LOT SIZE: 0.41 ACRES
- PARKING: 1.62/1,000 SF
- FENCED LOT
- ZONE: TODCOR