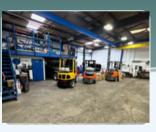

# 3350 SOUTH WEST TEMPLE **SOUTH SALT LAKE, UT 84115**

OFFICE/WAREHOUSE BUILDING

OVERHEAD 3 TON CRANE INCLUDED

**3 CURB CUTS, EACH WITH ROLLING GATES** 

AND 2-8'X8'

POWER: 3 PHASE 400 AMPS

EASY ACCESS TO I-15

THREE (3) GRADE-LEVEL ROLL UP DOORS 1-12'x12'