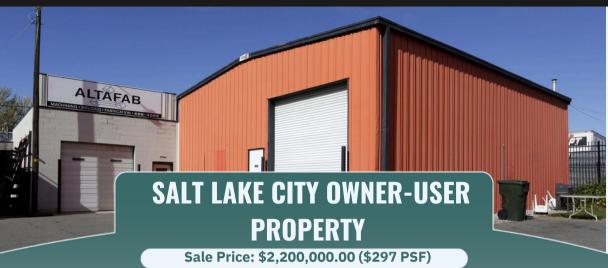

# 3350 SOUTH WEST TEMPLE **SOUTH SALT LAKE, UT 84115**

OFFICE/WAREHOUSE BUILDING

OVERHEAD 3 TON CRANE INCLUDED

**3 CURB CUTS, EACH WITH ROLLING GATES** 

AND 2-8'X8'

POWER: 3 PHASE 400 AMPS

EASY ACCESS TO I-15

#### PROPERTY INFORMATION

- **FOR SALE**
- YEAR BUILT: 1978
- 7.400 SF
- **FULLY REMODELED HOME ON SITE**
- LOT SIZE: 0.41 ACRES
- PARKING: 1.62/1,000 SF
- FENCED LOT
- ZONE: TODCOR