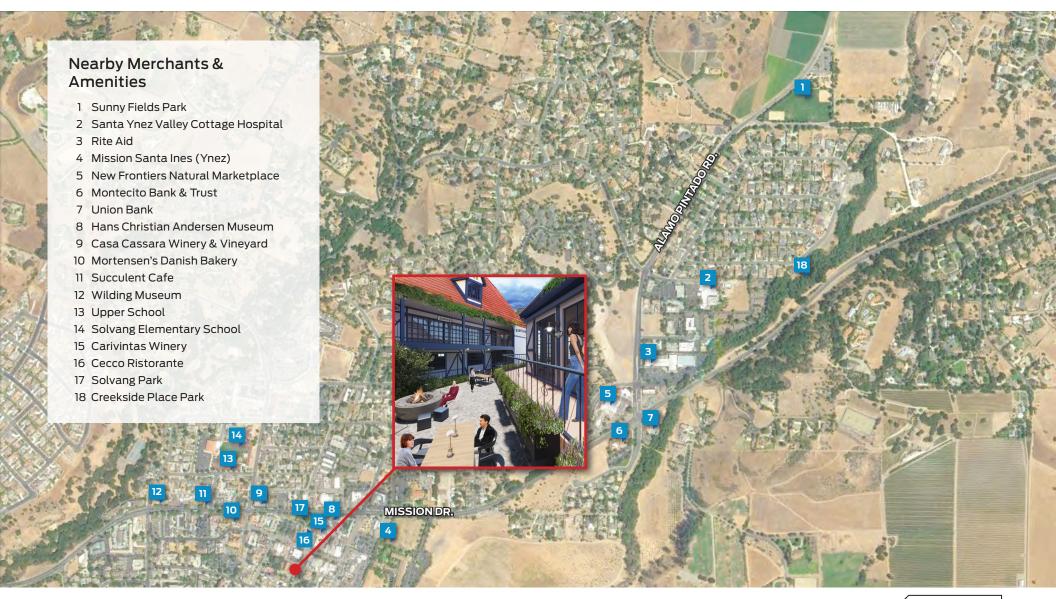

## **SUBJECT PROPERTY**

425 First St

425 First St SOLVANG

425 First St **S O L V A N G** 

425 First St **S O L V A N G** 

## **LOCATION**

425 First St

#### **LOCATION**