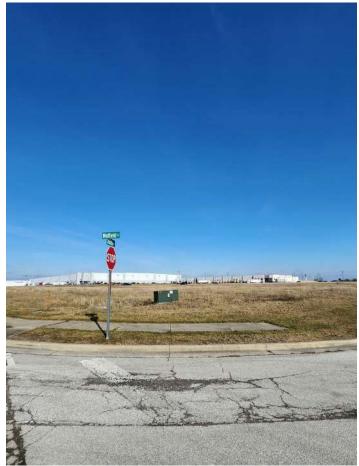

ERTY OVERVIEW

Plainfield's Gateway Corridor commercial lot for sale. Just minutes from the intersection of I -70 & Ronald Reagan Parkway as well as close to the Indianapolis International Airport. This highly visible and level site is zoned General Commercial. Plainfield's Comprehensive Master Plan uses for this site already include Community Institutional and Public Service.

Permitted zoning uses include Commercial Indoor Lodging, Commercial Residential, Indoor Maintenance Service, Indoor Sales and Service, and Medical Office. Utilities are already on site.

KW INDY METRO NORTHEAST

8555 N River Road, Ste 200 Indianapolis, IN 46240



SHARON THOMPSON

Executive Director O: (317) 564-7160 C: (317) 607-0884 sharonthompson@kw.com RB#14044406, Indiana

# PROPERTY PHOTOS

SWIFT DRIVE











# **LOCATION MAPS**

**SWIFT DRIVE** 







# **DEMOGRAPHICS**

**SWIFT DRIVE** 





| Population       | 1 Mile | 3 Miles | 5 Miles |
|------------------|--------|---------|---------|
| Male             | 668    | 12,063  | 40,320  |
| Female           | 797    | 12,476  | 37,046  |
| Total Population | 1,465  | 24,539  | 77,366  |
|                  |        |         |         |
| Age              | 1 Mile | 3 Miles | 5 Miles |
| Ages 0-14        | 224    | 5,166   | 16,928  |
| Ages 15-24       | 167    | 3,579   | 11,930  |
| Ages 25-54       | 569    | 8,906   | 29,235  |
| Ages 55-64       | 189    | 3,026   | 8,626   |
| Ages 65+         | 316    | 3,862   | 10,647  |
|                  |        |         |         |
| Race             | 1 Mile | 3 Miles | 5 Miles |
| White