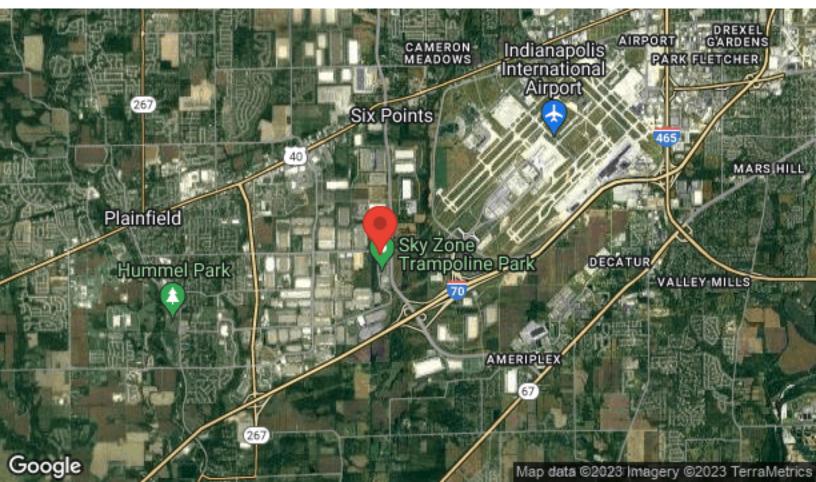

mmercial lot for sale. Just minutes from the intersection of I -70 & Ronald Reagan Parkway as well as close to the Indianapolis International Airport. This highly visible and level site is zoned General Commercial. Plainfield's Comprehensive Master Plan uses for this site already include Community Institutional and Public Service.

Permitted zoning uses include Commercial Indoor Lodging, Commercial Residential, Indoor Maintenance Service, Indoor Sales and Service, and Medical Office. Utilities are already on site.

KW INDY METRO NORTHEAST

8555 N River Road, Ste 200 Indianapolis, IN 46240



SHARON THOMPSON

Executive Director O: (317) 564-7160 C: (317) 607-0884 sharonthompson@kw.com RB#14044406, Indiana

# PROPERTY PHOTOS

SWIFT DRIVE











# **LOCATION MAPS**

**SWIFT DRIVE** 







# **DEMOGRAPHICS**

**SWIFT DRIVE** 





| Population       | 1 Mile | 3 Miles | 5 Miles |
|------------------|--------|---------|---------|
| Male             | 668    | 12,063  | 40,320  |
| Female           | 797    | 12,476  | 37,046  |
| Total Population | 1,465  | 24,539  | 77,366  |
|                  |        |         |         |
| Age              | 1 Mile | 3 Miles | 5 Miles |
| Ages 0-14        | 224    | 5,166   | 16,928  |
| Ages 15-24       | 167    | 3,579   | 11,930  |
| Ages 25-54       | 569    | 8,906   | 29,235  |
| Ages 55-64       | 189    | 3,026   | 8,626   |
| Ages 65+         | 316    | 3,862   | 10,647  |
|                  |        |         |         |
| Race             | 1 Mile | 3 Miles | 5 Miles |
| White            | 1,395  | 22,574  | 65,680  |
| Blac