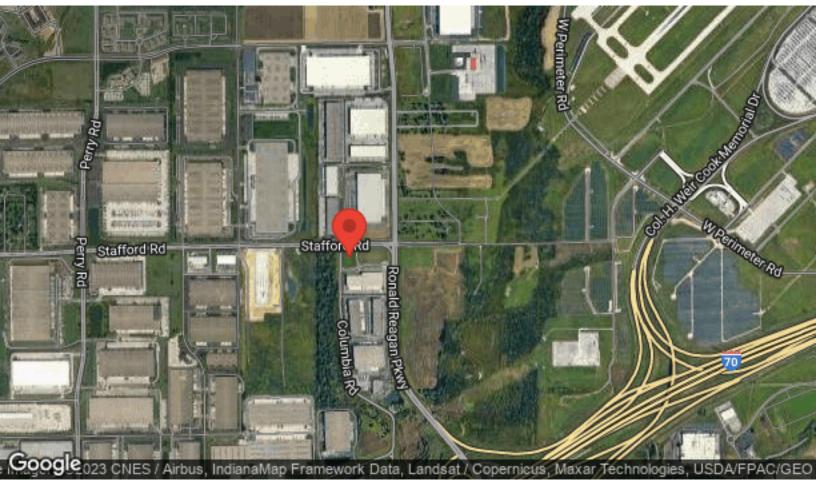

commercial lot for sale. Just minutes from the intersection of I -70 & Ronald Reagan Parkway as well as close to the Indianapolis International Airport. This highly visible and level site is zoned General Commercial. Plainfield's Comprehensive Master Plan uses for this site already include Community Institutional and Public Service.

Permitted zoning uses include Commercial Indoor Lodging, Commercial Residential, Indoor Maintenance Service, Indoor Sales and Service, and Medical Office. Utilities are already on site.

KW INDY METRO NORTHEAST

8555 N River Road, Ste 200 Indianapolis, IN 46240



SHARON THOMPSON

Executive Director O: (317) 564-7160 C: (317) 607-0884 sharonthompson@kw.com RB#14044406, Indiana

# PROPERTY PHOTOS

SWIFT DRIVE











# **LOCATION MAPS**

**SWIFT DRIVE** 







# **DEMOGRAPHICS**

**SWIFT DRIVE** 





| Population       | 1 Mile | 3 Miles | 5 Miles |
|------------------|--------|---------|---------|
| Male             | 668    | 12,063  | 40,320  |
| Female           | 797    | 12,476  | 37,046  |
| Total Population | 1,465  | 24,539  | 77,366  |
|                  |        |         |         |
| Age              | 1 Mile | 3 Miles | 5 Miles |
| Ages 0-14        | 224    | 5,166   | 16,928  |
| Ages 15-24       | 167    | 3,579   | 11,930  |
| Ages 25-54       | 569    | 8,906   | 29,235  |
| Ages 55-64       | 189    | 3,026   | 8,626   |
| Ages 65+         | 316    | 3,862   | 10,647  |
|                  |        |         |         |
| Race             | 1 Mile | 3 Miles | 5 Miles |
| White            | 1,395  | 22,574  | 65,680  |
| Bl