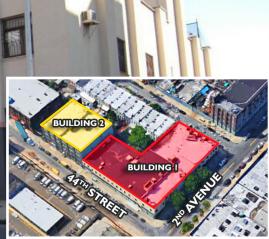

#### **BUILDING ADDRESSES**

- 1. 4401-4411 2ND AVENUE, BROOKLYN, NY 11232
- 2. 222-234 44TH STREET, BROOKLYN, NY 11232

#### **BLOCK & LOT**

736 / 1, 11, 13