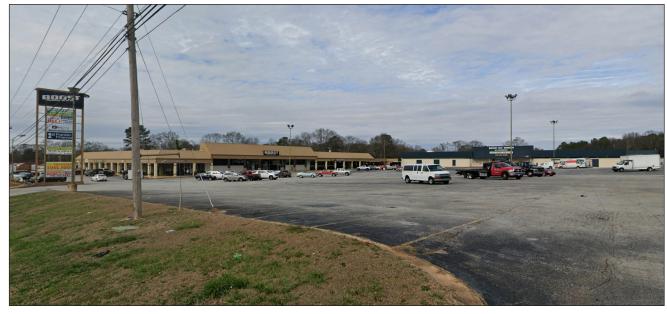

## **Covington Center**

## Two (2) Small Suites and One (1) Large Suite

**Ideally Located Right Off Interstate 20** 

6155-6199 Highway 278, Covington, GA 30014

- (1) 1,500 SF and (1) 2,350 SF
- (1) Large 19,076 SF Space Available
- Ideally located off Interstate 20
- Sits across from Piedmonth Hospital and next to Piedmont Urgent Care
- Heavy traffic counts on Highway 278 (about 53,000 VPD)
- Situated in one of Covington's commercial corridors