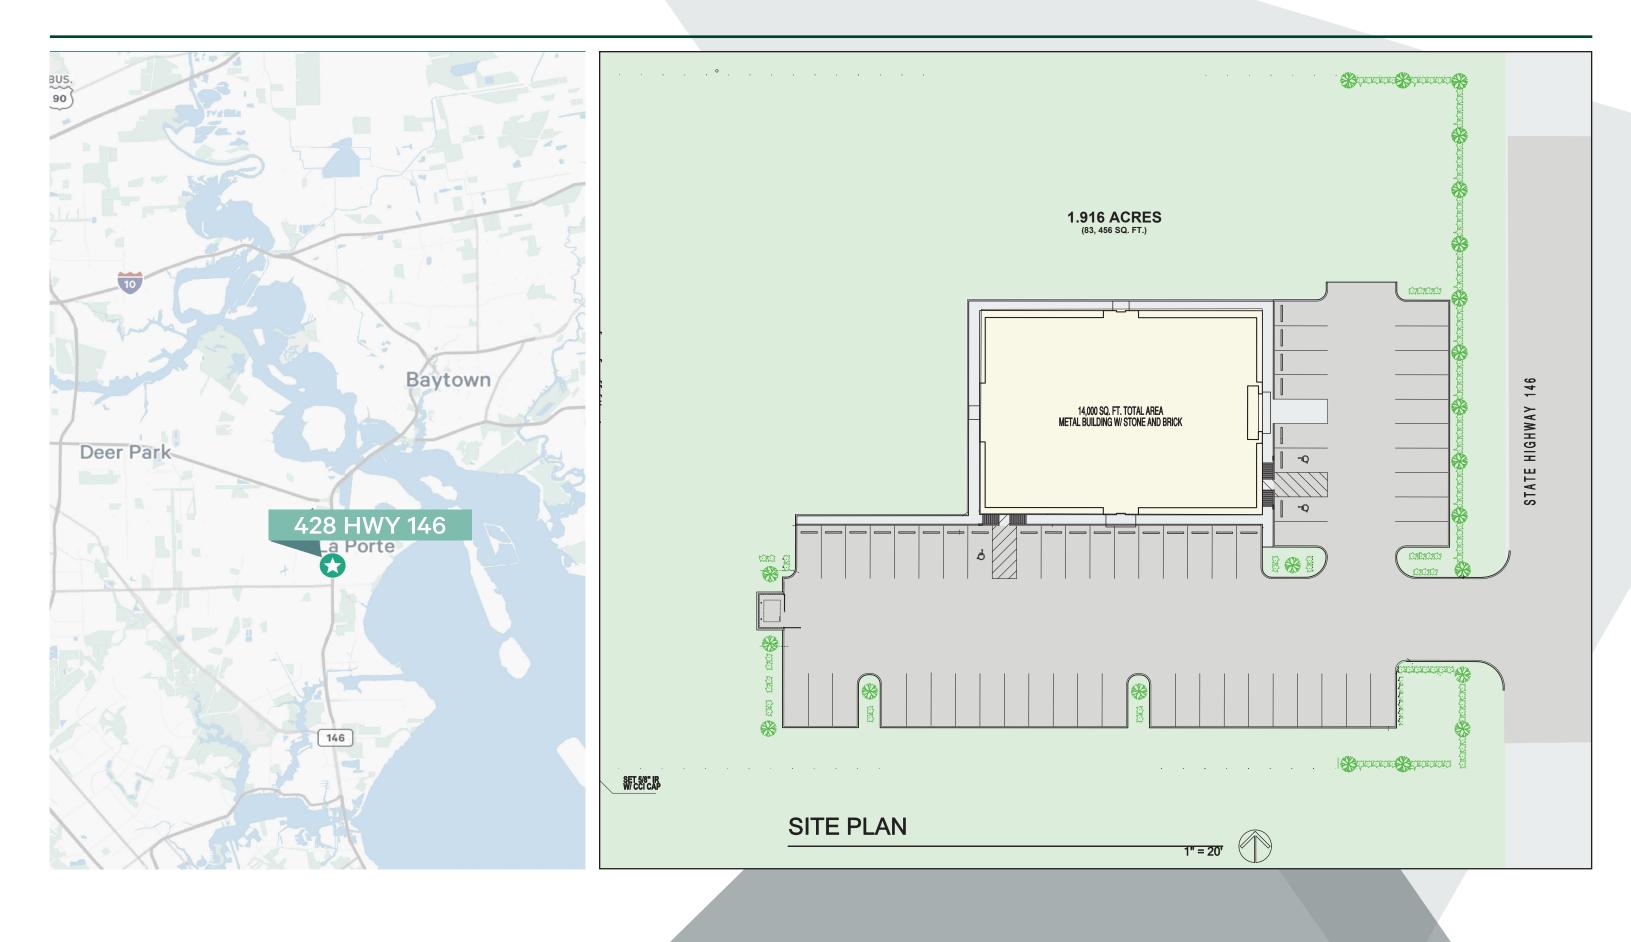

428 Hwy 146 La Porte, TX 77571

Andrew Jewett Senior Vice President +1 713 577 1735 andrew.jewett@cbre.com

±14,000 SF ON 1.916 ACRES

#### **Property Highlights**

- + Office for Sale or Lease
- + Single tenant stand alone building
- + <u>+</u>14,000 Total SF on 1.91 acres
- + Metal building with brick stone facade on three sides
- + Foam insulation
- + Expansion possible
- + Furniture is negotiable
- + Located with excellent access to both HWY 146 and HWY 225
- + Sale Price: \$3,400,000
- + Lease Rate: \$24.00/SF/Yr NNN