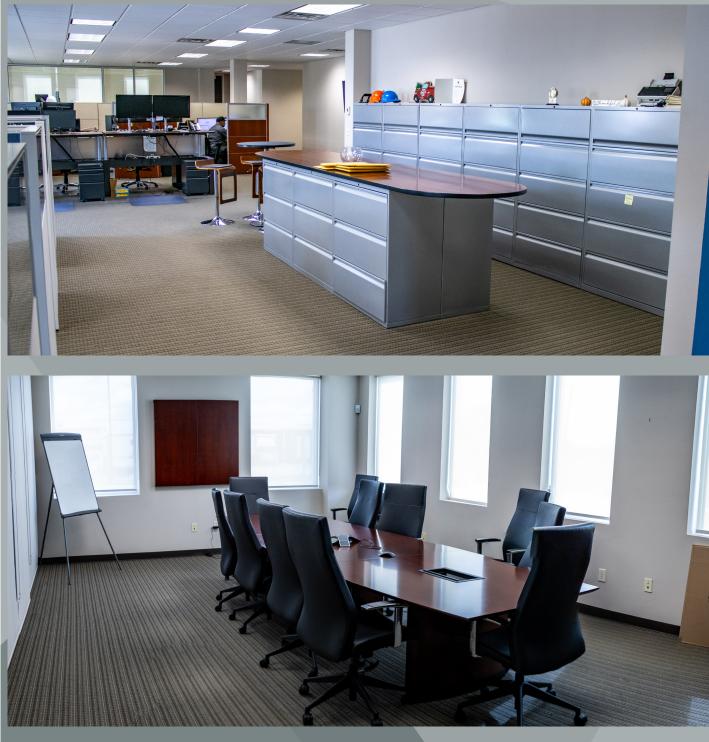

#### **Property Highlights**

- + Office for Sale or Lease
- + Single tenant stand alone building
- + <u>+</u>14,000 Total SF on 1.91 acres
- + Metal building with brick stone facade on three sides
- + Foam insulation
- + Expansion possible
- + Furniture is negotiable
- + Located with excellent access to both HWY 146 and HWY 225
- + Sale Price: \$3,400,000
- + Lease Rate: \$24.00/SF/Yr NNN