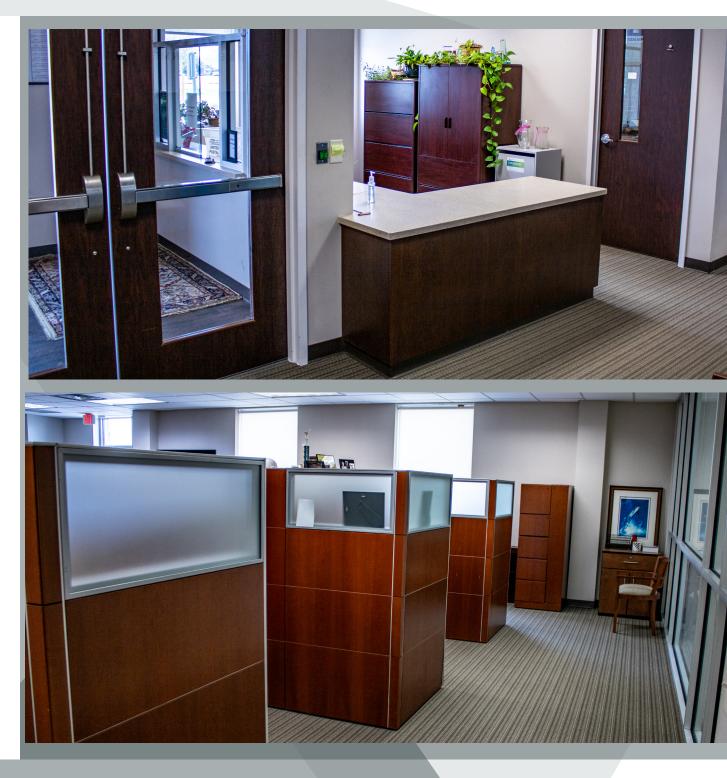

#### **Property Highlights**

- + Office for Sale or Lease
- + Single tenant stand alone building
- + <u>+</u>14,000 Total SF on 1.91 acres
- + Metal building with brick stone facade on three sides
- + Foam insulation
- + Expansion possible
- + Furniture is negotiable
- + Located with excellent access to both HWY 146 and HWY 225
- + Sale Price: \$3,400,000
- + Lease Rate: \$24.00/SF/Yr NNN