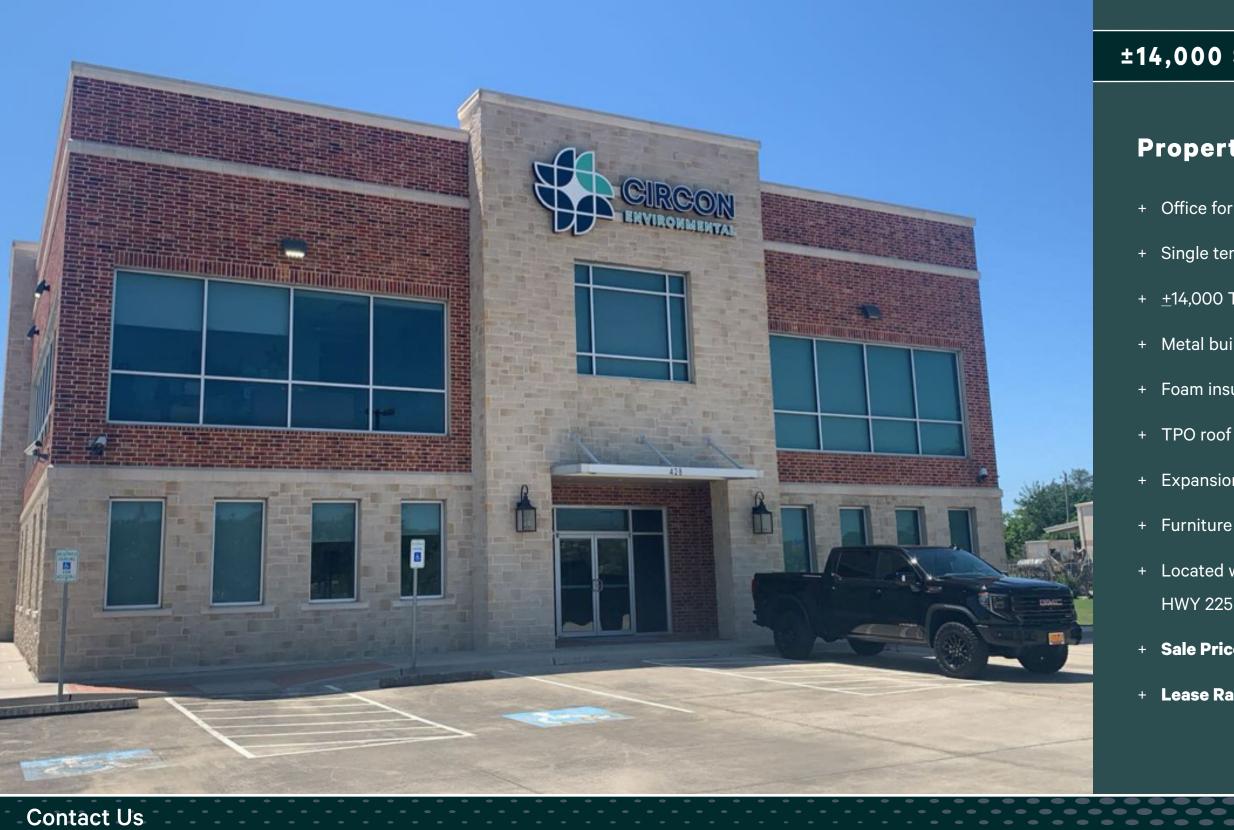

428 Hwy 146 La Porte, TX 77571

Andrew Jewett Senior Vice President +1 713 577 1735 andrew.jewett@cbre.com

±14,000 SF ON 1.916 ACRES

#### **Property Highlights**

- + Office for Sale or Lease
- + Single tenant stand alone building
- + <u>+</u>14,000 Total SF on 1.91 acres
- + Metal building with brick stone facade on three sides
- + Foam insulation
- + Expansion possible
- + Furniture is negotiable
- + Located with excellent access to both HWY 146 and HWY 225
- + Sale Price: \$3,400,000
- + Lease Rate: \$24.00/SF/Yr NNN