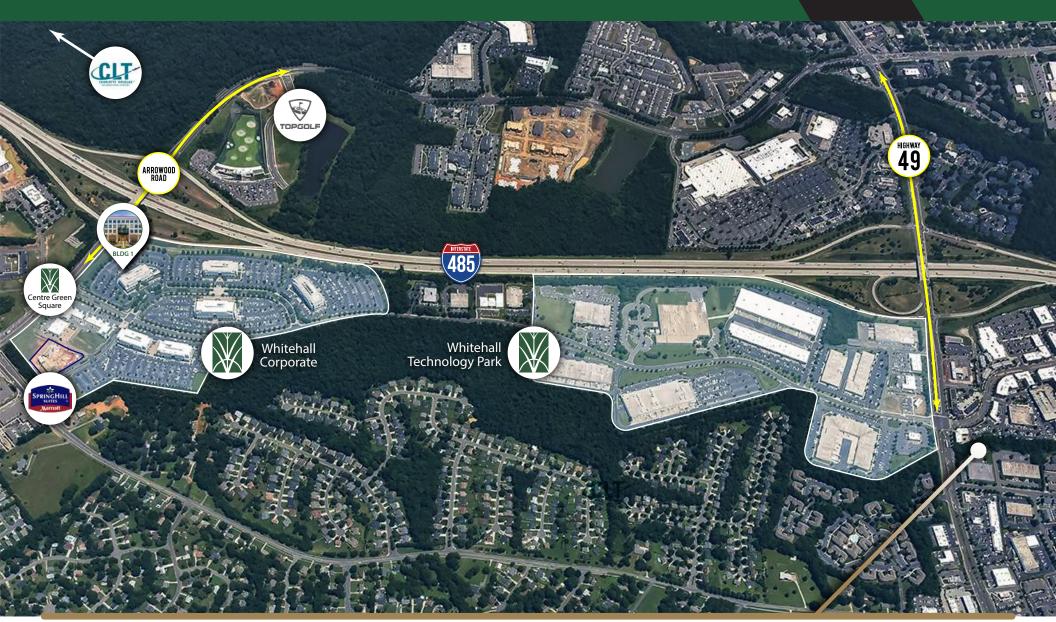

# WHITEHALL CORPORATE CENTER I

3800 Arco Corporate Drive Charlotte, NC 28273 aacusa.com

ABOUT BUILDING ONE METALMORPHOSIS FITNESS CENTER AMENITIES MAP CONTACT

Whitehall Corporate Center is located within the larger 700-acre Whitehall master-planned community which includes a technology park, corporate center, retail district, several residential communities and a nature preserve.

Featuring beautiful Class A suburban office buildings, Whitehall Corporate Center is strategically located on Arrowood Road at I-485. This location offers unparalleled access to all major interstate highways in Charlotte, NC including I-485, I-77 and I-85 and is within a few minute's drive to Charlotte Douglas International Airport. Additionally, Whitehall showcases one of the finest private collections of public art in the Southeast.

### WHITEHALL

The Whitehall area of Charlotte, NC is conveniently located on I-485, minutes away from Charlotte Douglas International Airport and Uptown. This area contains several newly-developed neighborhoods and boasts hundreds of restaurants and retailers including the Charlotte Premium Outlets. Whitehall is also home to Charlotte's first Topgolf facility – the perfect spot for corporate or family outings.

# CENTRE GREEN SQUARE

On-site service retail, home to Whitehall Fitness Center, multiple restaurants, dry cleaners and more.