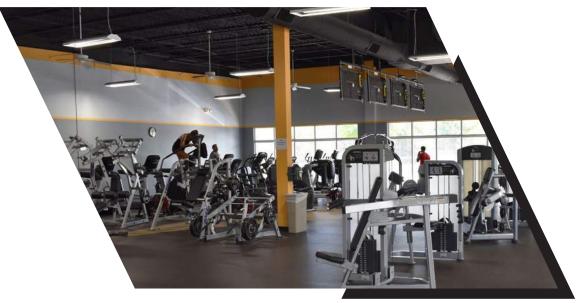

### FITNESS CENTER

Whitehall Fitness Center is a 6,500 SF state-of-the-art facility exclusive to Whitehall Corporate Center tenants. Whitehall Fitness Center is staffed with a personal trainer and offers cardio and strength training equipment, a variety of group classes as well as locker rooms with showers and towels.