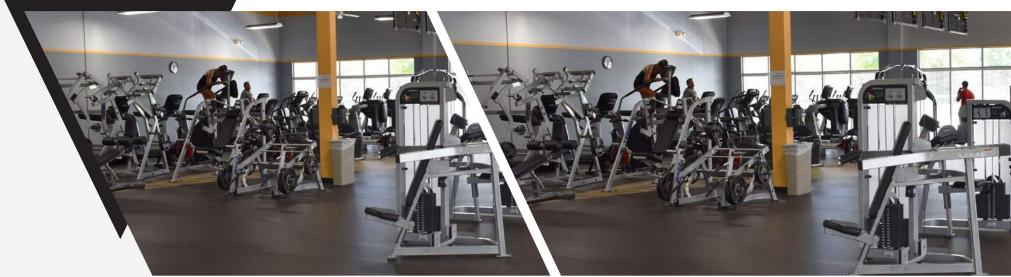

### FITNESS CENTER

Whitehall Fitness Center is a 6,500 SF state-of-the-art facility exclusive to Whitehall Corporate Center tenants. Whitehall Fitness Center is staffed with a personal trainer and offers cardio and strength training equipment, a variety of group classes as well as locker rooms with showers and towels.