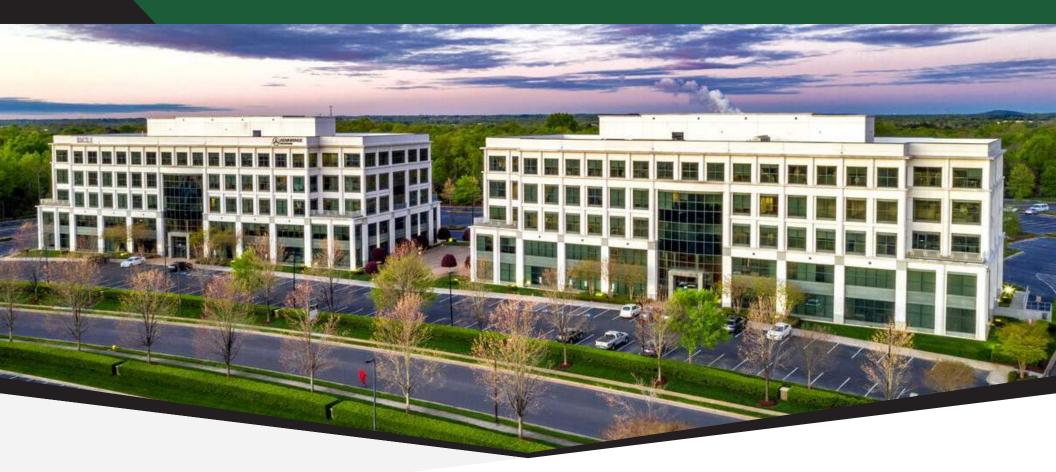

#### BUILDING ONE

#### DETAILS AMENITIES

**Building Size:** 114,268 SF (Entire Building) **Fitness Center:** 6,500 SF state-of-the-art fitness center included

**Parking Ratio:** 4.0 spaces per 1,000 SF **Food Trucks:** Twice weekly food truck events held on main plaza

**Lobby:** Floor to ceiling windows, maple wood **Hotels:** Newly built Springhill Suites on-site and 20+ hotels within

paneling, 22-foot coffered ceilings and a 3 miles radius

**Retail:** 90+ restaurants and numerous shopping centers within