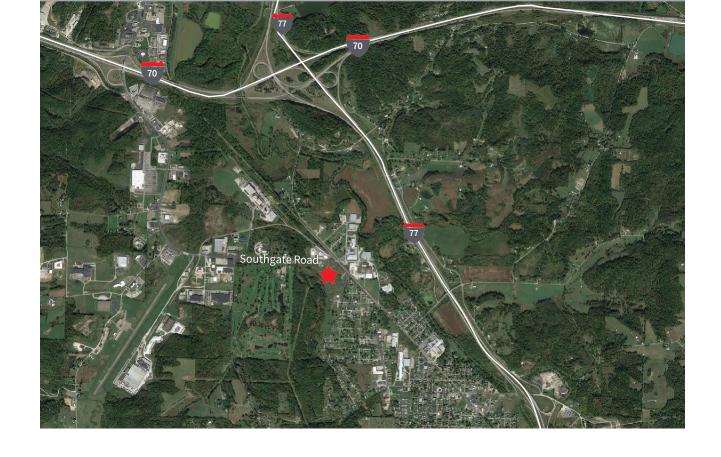

## Overview

Pad ready development land

15 year, 100 % Tax abatement potential

Located in growing logistics corridor

900' frontage on Southgate Road

Highway visibility

Excellent access to I70 / I77 interchange

All utilities on site

14.36 Acres

Cambridge Municipal Airport

Josh Weithman + 1 614 204 9930 josh.weithman@am.jll.com Joe Davis + 1 614 460 4425 joseph.davis@am.jll.com Brian Marsh + 1 614 460 4421 brian.marsh@am.jll.com Although information has been obtained from sources deemed reliable, JLL does not make any guarantees, warranties or representations, express or implied, as to the completeness or accuracy as to the information contained herein. Any projections, opinions, assumptions or estimates used are for example only. There may be differences between projected and actual results, and those differences may be material. JLL does not accept any liability for any loss or damage suffered by any party resulting from reliance on this information, if the recipient of this information has signed a confidentiality agreement with JLL regarding this matter, this information is subject to the terms of that agreement. ©2020. Jones Lang LaSalle IP, Inc. All rights reserved.