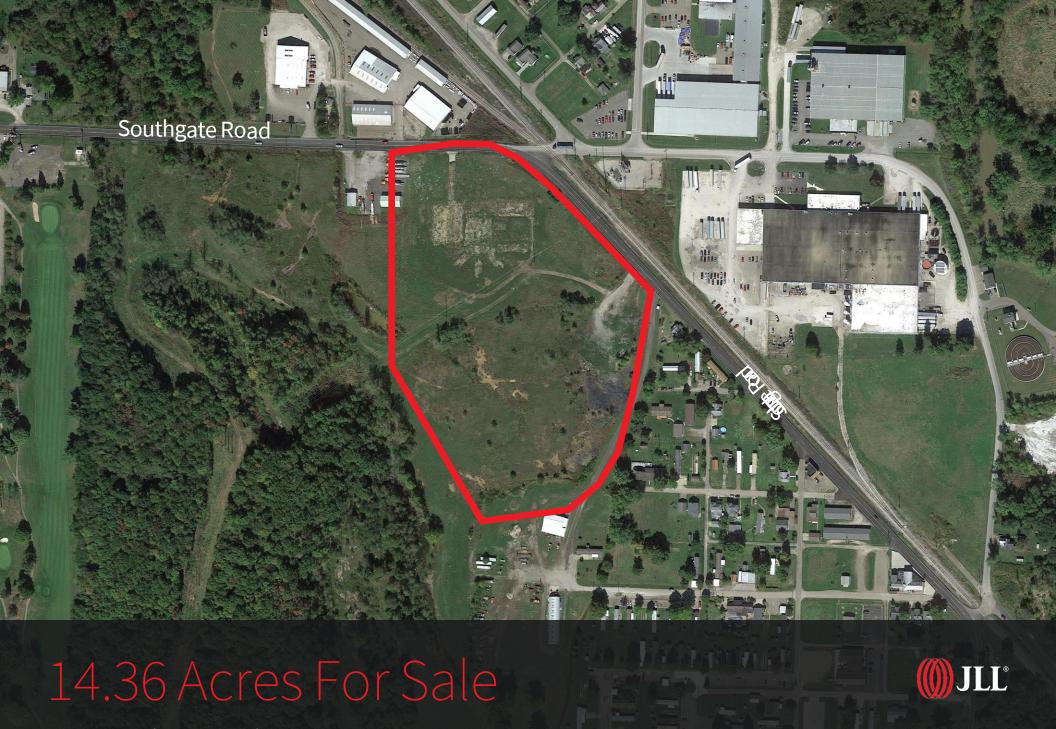

60691 Southgate Road Byesville, OH 43723

## Overview

Pad ready development land

15 year, 100 % Tax abatement potential

Located in growing logistics corridor

900' frontage on Southgate Road

Highway visibility

Excellent access to I70 / I77 interchange

All utilities on site

14.36 Acres

Cambridge Municipal Airport

Josh Weithman + 1 614 204 9930 josh.weithman@am.jll.com Joe Davis + 1 614 460 4425 joseph.davis@am.jll.com Brian Marsh + 1 614 460 4421 brian.marsh@am.jll.com Although information has been obtained from sources deemed reliable, JLL does not make any guarantees, warranties or representations, express or implied, as to the completeness or accuracy as to the information contained herein. Any projections, opinions, assumptions or estimates used are for example only. There may be differences between projected and actual results, and those differences may be material. JLL does not accept any liability for any loss or damage suffered by any party resulting from reliance on this information, if the recipient of this information has signed a confidentiality agreement with JLL regarding this matter, this information is subject to the terms of that agreement. ©2020. Jones Lang LaSalle IP, Inc. All rights reserved.