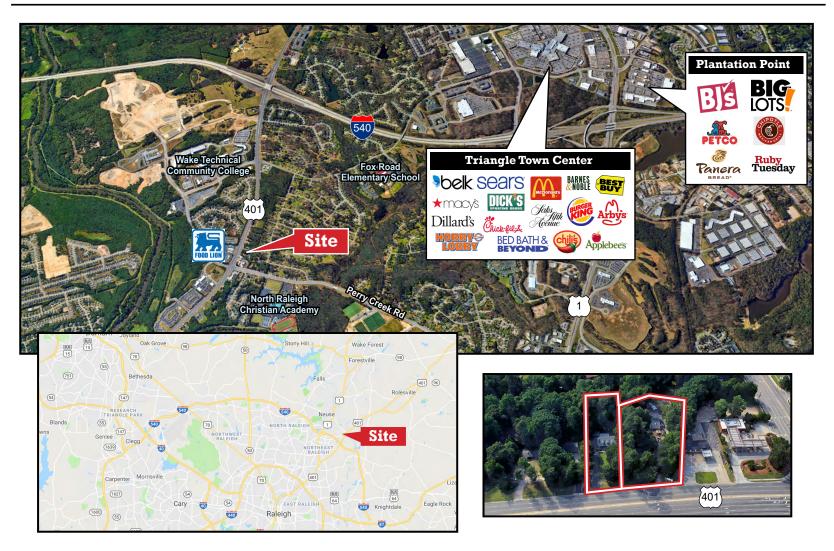

### **Features**

- Approximately 2.1 acres (opportunity to assemble other adjacent parcels for for up to 3 total acres)
- Located on Hwy 401 across from Food Lion, Rite Aid, new Sheetz and surrounded by other retailers.
- Convenient to I-540, near Wake Tech North campus
- Zoned NX-3
- Approximately 220' of road frontage
- +/- 40,000 vehicles per day