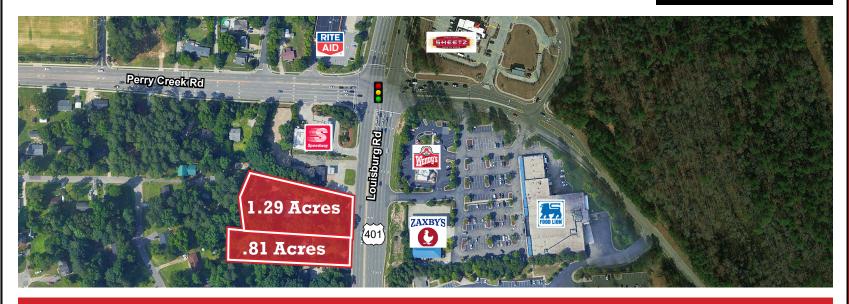

### **Features**

- Approximately 2.1 acres (opportunity to assemble other adjacent parcels for for up to 3 total acres)
- Located on Hwy 401 across from Food Lion, Rite Aid, new Sheetz and surrounded by other retailers.
- Convenient to I-540, near Wake Tech North campus
- Zoned NX-3
- Approximately 220' of road frontage
- +/- 40,000 vehicles per day