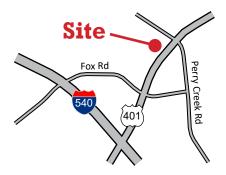

### **Features**

- Approximately 2.1 acres (opportunity to assemble other adjacent parcels for for up to 3 total acres)
- Located on Hwy 401 across from Food Lion, Rite Aid, new Sheetz and surrounded by other retailers.
- Convenient to I-540, near Wake Tech North campus
- Zoned NX-3
- Approximately 220' of road frontage
- +/- 40,000 vehicles per day