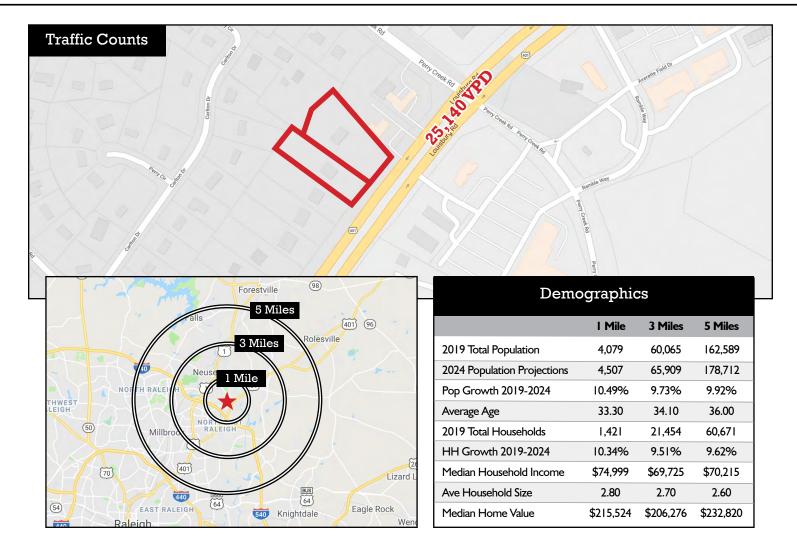

### **Features**

- Approximately 2.1 acres (opportunity to assemble other adjacent parcels for for up to 3 total acres)
- Located on Hwy 401 across from Food Lion, Rite Aid, new Sheetz and surrounded by other retailers.
- Convenient to I-540, near Wake Tech North campus
- Zoned NX-3
- Approximately 220' of road frontage
- +/- 40,000 vehicles per day