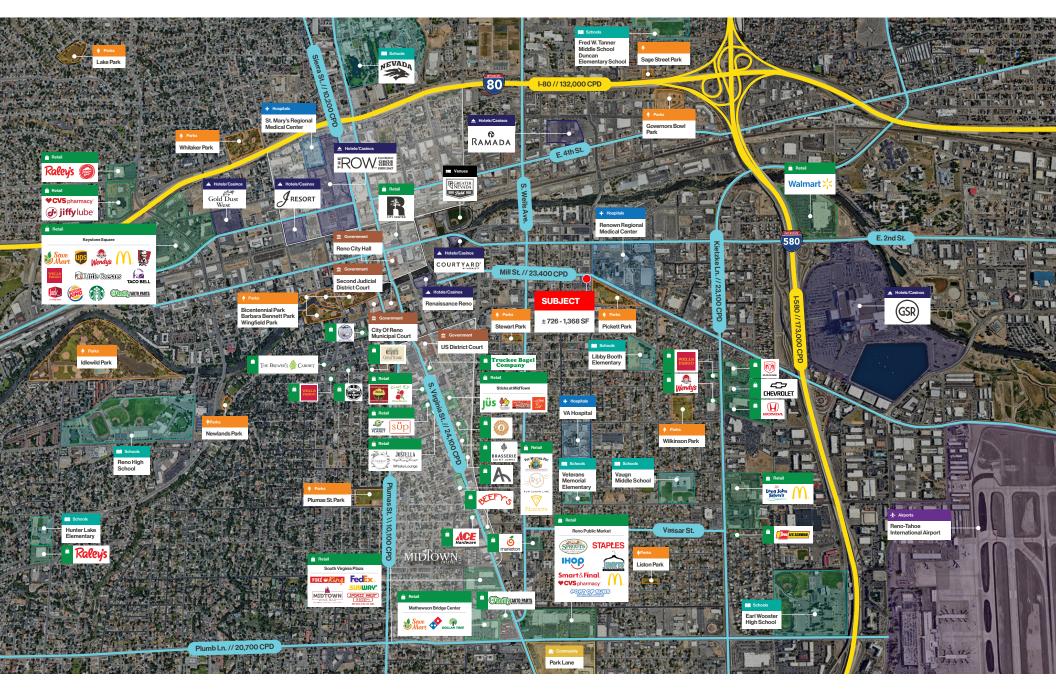

# Property Highlights

- Multi-tenant medical office next to Renown Campus
- Multiple configurations available
- Located by the downtown medical hub
- Situated off of Mill St. with ± 23,400 CPD
- Easy access from both I-80 and I-580 highways

- Easily accessible bus stop in front of building
- Community parking
- Contact broker about upcoming vacancies

\*Full Service Lease – excludes costs for communications and janitorial

### Demographics

|                                  | 1-mile   | 3-mile   | 5-mile   |
|----------------------------------|----------|----------|----------|
| 2024<br>Population               | 19,002   | 142,083  | 256,323  |
| 2024 Average<br>Household Income | \$74,031 | \$80,331 | \$95,093 |
| 2024 Total<br>Households         | 9,518    | 61,001   | 106,728  |