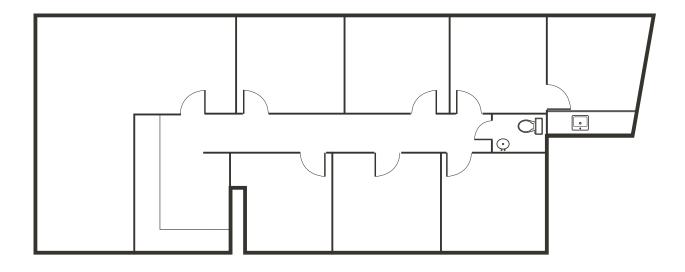

# Floor Plan First Floor | Suite 100

**\$1.75 PSF**Full Service Lease Rate

**± 1,268 SF**Available Square Footage

- First floor space
- Four (4) private offices
- Private restroom
- Kitchen
- One (1) sink