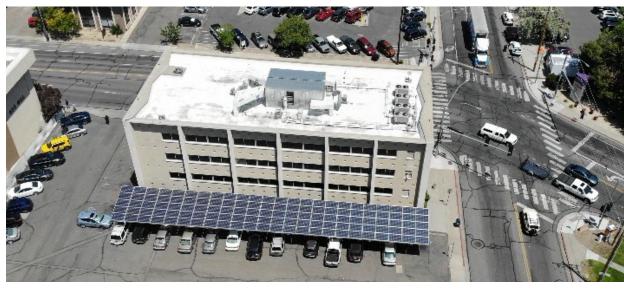

ur (4) private offices
- Private restroom
- Kitchen
- One (1) sink



Click for a Virtual Tour

# Floor Plan First Floor | Suite 101



# **\$1.75 PSF**Full Service Lease Rate



#### ±726 SF

Available Square Footage

- Three (3) private offices
- Built-in reception desk
- One (1) sink



# Floor Plan Third Floor | Suite 300





**\$1.75 PSF**Full Service Lease Rate



**± 1,368 SF**Available Square Footage

- Third floor space
- Seven (7) private offices
- Waiting room
- Private restroom



Click for a Virtual Tour

# Floor Plan Third Floor | Suite 302



#### \$1.75 PSF Full Service Lease Rate



# **± 1,244 SF**Available Square Footage

- Built in reception & open waiting room
- One (1) office
- Three (3) exam rooms
- Two (2) private restrooms
- Break room



# Property Photos









# LOGIC Commercial Real Estate Specializing in Brokerage and Receivership Services







Join our email list and connect with us on LinkedIn

The information herein was obtained from sources deemed reliable; however LOGIC Commercial Real Estate makes no guarantees, warranties or representation as to the completeness or accuracy thereof

For inquiries please reach out to our team.

#### Michael Keating, SIOR

Partner 775.386.9727 mkeating@logicCRE.com S.0174942

#### **Michael Dorn**

Senior Associate 775.453.4436 mdorn@logicCRE.com S.0189635