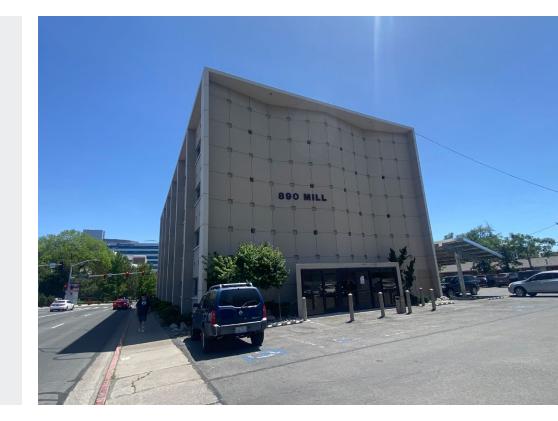

# Medical Office on Mill St. and Kirman Ave.

890 Mill St. Reno, NV 89502

# Property Highlights

- Multi-tenant medical office next to Renown Campus
- Multiple configurations available
- Located by the downtown medical hub
- Situated off of Mill St. with ± 23,400 CPD
- Easy access from both I-80 and I-580 highways

- Easily accessible bus stop in front of building
- Community parking
- Contact broker about upcoming vacancies

\*Full Service Lease – excludes costs for communications and janitorial