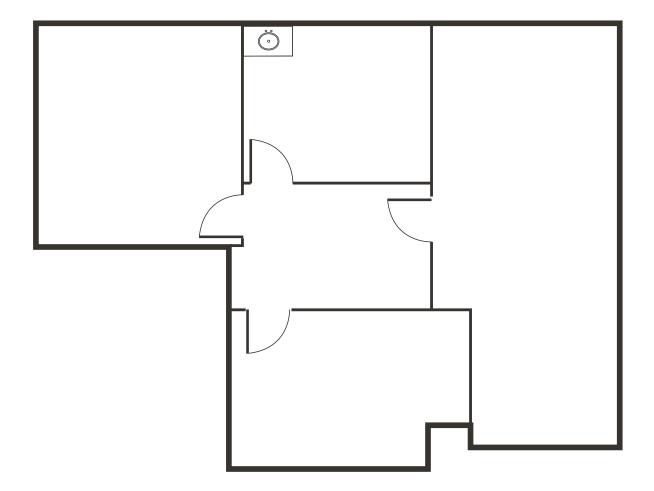

# Floor Plan First Floor | Suite 101

# **\$1.75 PSF**Full Service Lease Rate

#### ±726 SF

Available Square Footage

- Three (3) private offices
- Built-in reception desk
- One (1) sink