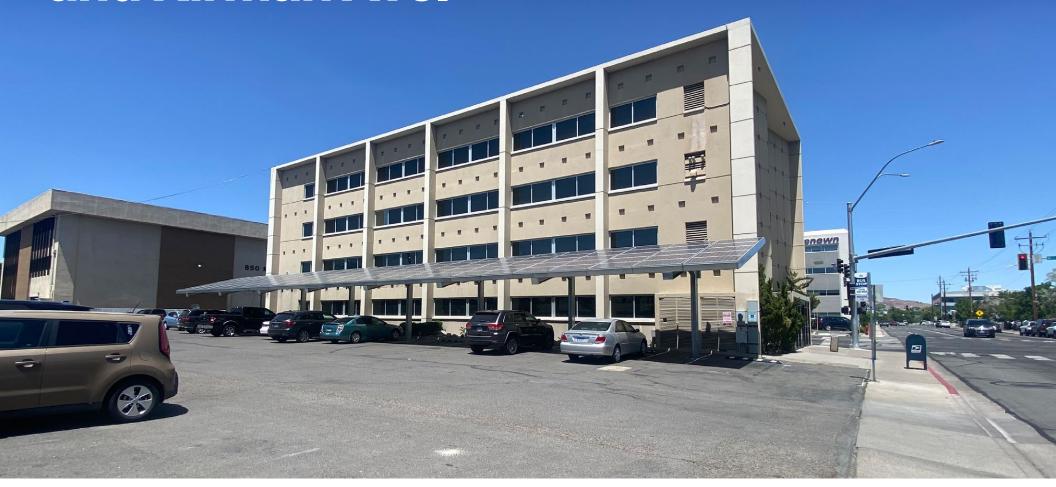

# Medical Office on Mill St. and Kirman Ave.

890 Mill St. Reno, NV 89502

# Property Highlights

- Multi-tenant medical office next to Renown Campus
- Multiple configurations available
- Located by the downtown medical hub
- Situated off of Mill St. with ± 23,400 CPD
- Easy access from both I-80 and I-580 highways

- Easily accessible bus stop in front of building
- Community parking
- Contact broker about upcoming vacancies

\*Full Service Lease – excludes costs for communications and janitorial