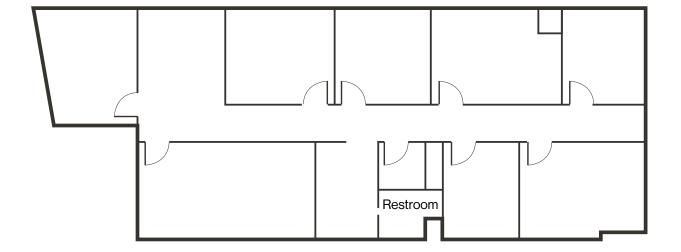

# Floor Plan Third Floor | Suite 300

**\$1.75 PSF**Full Service Lease Rate

**± 1,368 SF**Available Square Footage

- Third floor space
- Seven (7) private offices
- Waiting room
- Private restroom

Click for a Virtual Tour