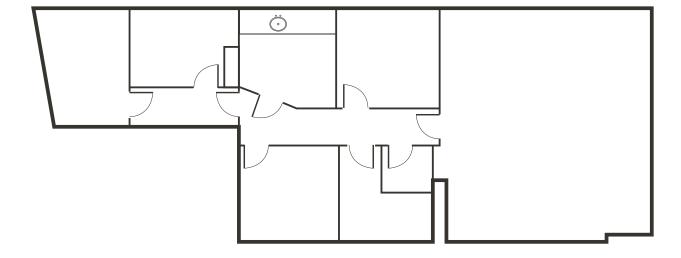

# Floor Plan First Floor | Suite 100

**\$1.75 PSF**Full Service Lease Rate

**± 1,268 SF**Available Square Footage

- First floor space
- Four (4) private offices
- Private restroom
- Kitchen
- One (1) sink