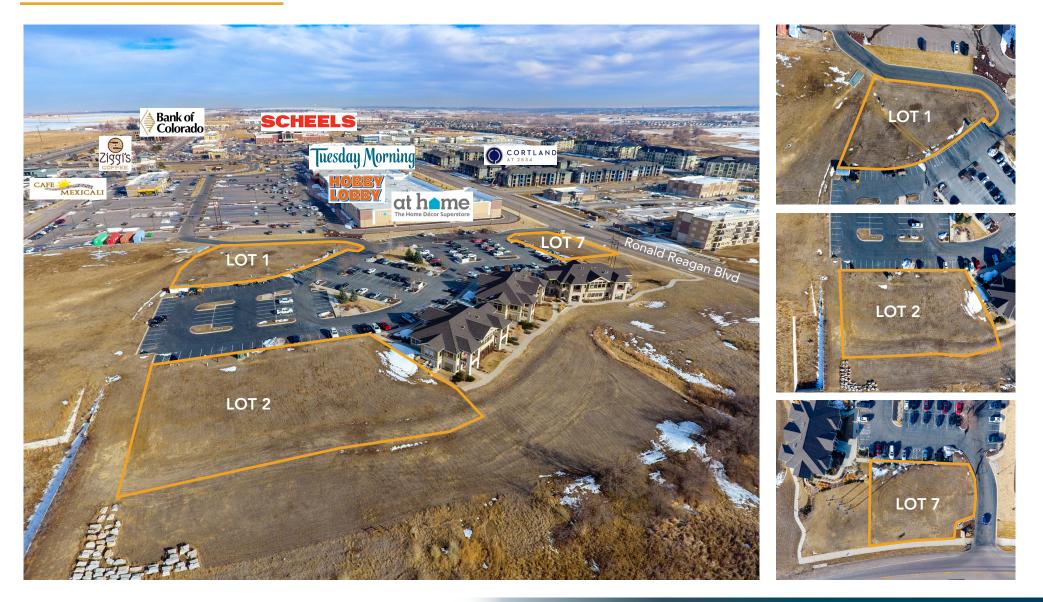

## **AERIAL MAP**

CONTACT: Brian Smerud, CCIM • 970-415-0538 • bsmerud@waypointRE.com CONTACT: Ron Randel, CCIM • 970-590-6222 • ron@wheelerpropertiesinc.com

BRIAN SMERUD, CCIM / RON RANDEL, CCIM 125 S Howes Street Suite 500, Fort Collins, CO 80521 • 970-632-5050 • www.waypointRE.com

#### • Built to Suit Lease Options

- 10,000 SF Maximum Divisible
- Located near numerous retailers and restaurants including Scheels
- Quick access to Highway 34 and Interstate 25