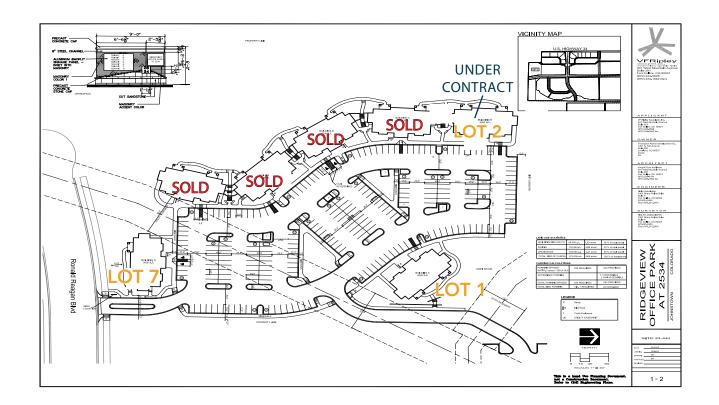

### **BUILDING ENVELOPES AVAILABLE**

| Lot<br># | Available          | Walk<br>Out | 2<br>Story | BE SF    | Bldg SF  | Listed Price | \$/Bldg SF | Status            | 4.997 Acres Total<br>Lot Size 32.05% | \$/SF Dirt |
|----------|--------------------|-------------|------------|----------|----------|--------------|------------|-------------------|--------------------------------------|------------|
| 1        | 5215 Ronald Reagan |             | X          | 6,080    | 10,000   | \$390,000    | \$39       | Available         | 31,096                               | \$12.54    |
| 2        | 5225 Ronald Reagan | Х           |            | 6,481    | 9,954    | \$348,000    | \$35       | Available         | 31,096                               | \$11.91    |
| 3        | 5235 Ronald Reagan | Х           |            | 6,481    | 9,954    | \$348,000    | \$35       | Under<br>Contract | 31,096                               | \$11.91    |
| 6        | 5265 Ronald Reagan | Х           |            | 6,481    | 9,954    | \$348,000    | \$35       | SOLD              | 31,096                               | \$11.91    |
| 7        | 5275 Ronald Reagan |             | Х          | 6,080    | 10,000   | \$390,000    | \$39       | Available         | 31,096                               | \$12.54    |
| TOTALS   |                    |             |            | 44,565   | 69,770   | \$2,520,000  | \$253      |                   | 217,672                              | \$84.63    |
| AVERAGE  |                    |             |            | 6,366.43 | 9,967.14 | \$360,000.00 | \$36.14    |                   | 31,096.00                            | \$12.09    |

### **RIDGE VIEW OFFICE PARK**