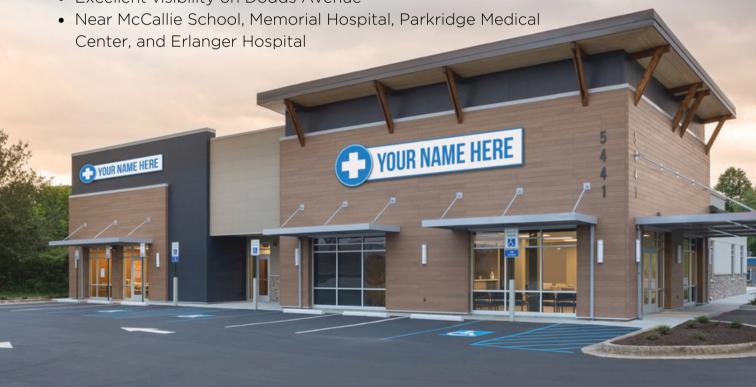

#### **EXPAND YOUR PRACTICE TODAY!**

4,200 square feet of medical office space is available for development in a prime location at 607 Dodds Ave., Chattanooga, Tennessee, 37404.

#### **Property Features:**

- Each space can be custom designed per the tenant's needs
- Tenants have the opportunity for ownership in the building
- Excellent visibility on Dodds Avenue