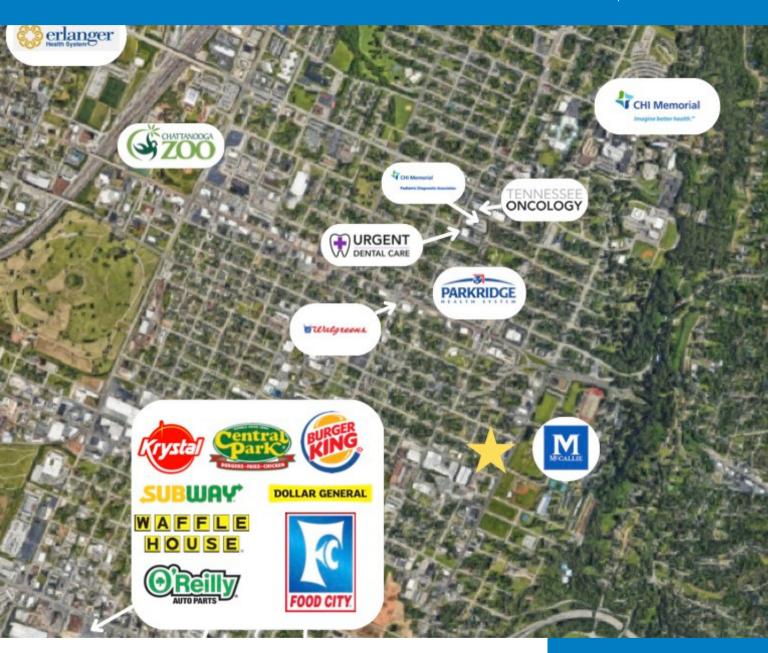

#### **Property Features:**

- Each space can be custom designed per the tenant's needs
- Tenants have the opportunity for ownership in the building
- Excellent visibility on Dodds Avenue