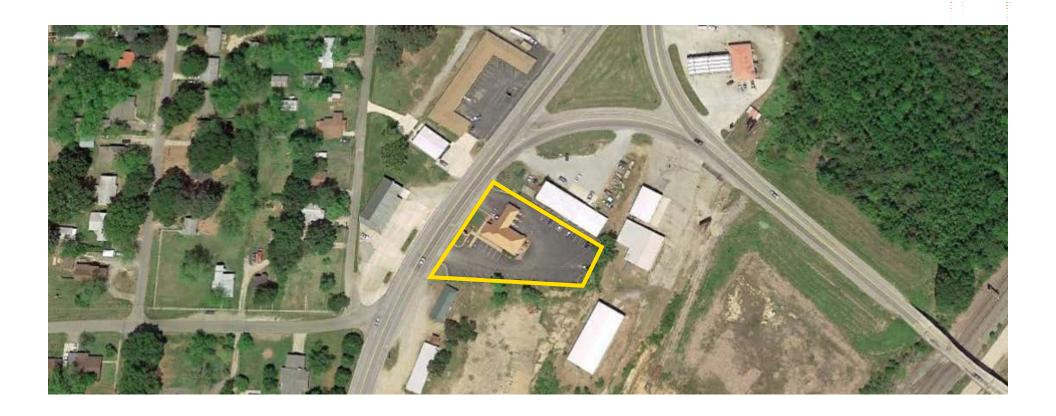

## PROPERTY INFO

- + 2,300 ± SF\*
- + 1.08 ± Acres\*
- + 3 Drive-through Lanes with ATM
- + Located on Highway 67/367

\*Source: Owner