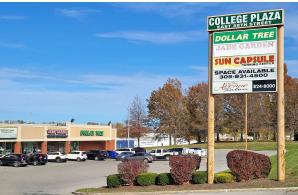

#### PROPERTY HIGHLIGHTS

- 1,200± SF Mixed-Use Space For Lease
- Join Dollar Tree, On The Avenue Salon, Sun Capsule & Jade Garden At College Plaza
- Mostly Open Layout With 2 Restrooms & Storage Area
- Zoned C-1, Local Commercial District (City Of Erie)
- · Offering Many Potential Uses: Office, Retail, Restaurant, Fitness Center, Pet Grooming & More
- Excellent Signage & Visibility With 13,000 Average Daily Traffic (PennDOT - 2022 Count Year)
- Abundant Off Street Parking 129± Space Paved Lot
- Up To 2,400± SF Available
- Offered At \$13.00/SF/YR NNN
- NNN Estimated At \$3.92/SF/YR Based On 2023
- Tenant Pays Approximately \$1,692/Month (Base Rent + NNN) + Utilities