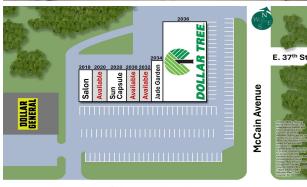

# 1,200± SF MIXED-USE SPACE

2032 E. 38th Street | Erie, PA 16510

#### PROPERTY HIGHLIGHTS

- 1,200± SF Mixed-Use Space For Lease
- Join Dollar Tree, On The Avenue Salon, Sun Capsule & Jade Garden At College Plaza
- Mostly Open Layout With 2 Restrooms & Storage Area
- Zoned C-1, Local Commercial District (City Of Erie)
- · Offering Many Potential Uses: Office, Retail, Restaurant, Fitness Center, Pet Grooming & More
- Excellent Signage & Visibility With 13,000 Average Daily Traffic (PennDOT - 2022 Count Year)
- Abundant Off Street Parking 129± Space Paved Lot
- Up To 2,400± SF Available
- Offered At \$13.00/SF/YR NNN
- NNN Estimated At \$3.92/SF/YR Based On 2023
- Tenant Pays Approximately \$1,692/Month (Base Rent + NNN) + Utilities

E. 38th Street 13,000 AADT