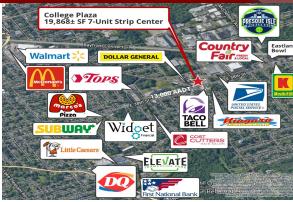

#### PROPERTY HIGHLIGHTS

- 1,200± SF Mixed-Use Space For Lease
- Join Dollar Tree, On The Avenue Salon, Sun Capsule & Jade Garden At College Plaza
- Mostly Open Layout With 2 Restrooms & Storage Area
- Zoned C-1, Local Commercial District (City Of Erie)
- · Offering Many Potential Uses: Office, Retail, Restaurant, Fitness Center, Pet Grooming & More
- Excellent Signage & Visibility With 13,000 Average Daily Traffic (PennDOT - 2022 Count Year)
- Abundant Off Street Parking 129± Space Paved Lot
- Up To 2,400± SF Available
- Offered At \$13.00/SF/YR NNN
- NNN Estimated At \$3.92/SF/YR Based On 2023
- Tenant Pays Approximately \$1,692/Month (Base Rent + NNN) + Utilities

E. 38th Street 13,000 AADT