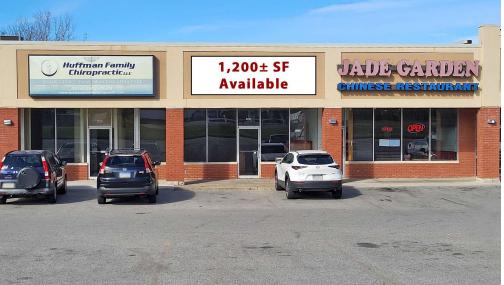

# 1,200± SF MIXED-USE SPACE

2032 E. 38th Street | Erie, PA 16510

#### PROPERTY HIGHLIGHTS

- 1,200± SF Mixed-Use Space For Lease
- Join Dollar Tree, On The Avenue Salon, Sun Capsule & Jade Garden At College Plaza
- Mostly Open Layout With 2 Restrooms & Storage Area
- Zoned C-1, Local Commercial District (City Of Erie)
- · Offering Many Potential Uses: Office, Retail, Restaurant, Fitness Center, Pet Grooming & More
- Excellent Signage & Visibility With 13,000 Average Daily Traffic (PennDOT - 2022 Count Year)
- Abundant Off Street Parking 129± Space Paved Lot
- Up To 2,400± SF Available
- Offered At \$13.00/SF/YR NNN
- NNN Estimated At \$3.92/SF/YR Based On 2023
- Tenant Pays Approximately \$1,692/Month (Base Rent + NNN) + Utilities