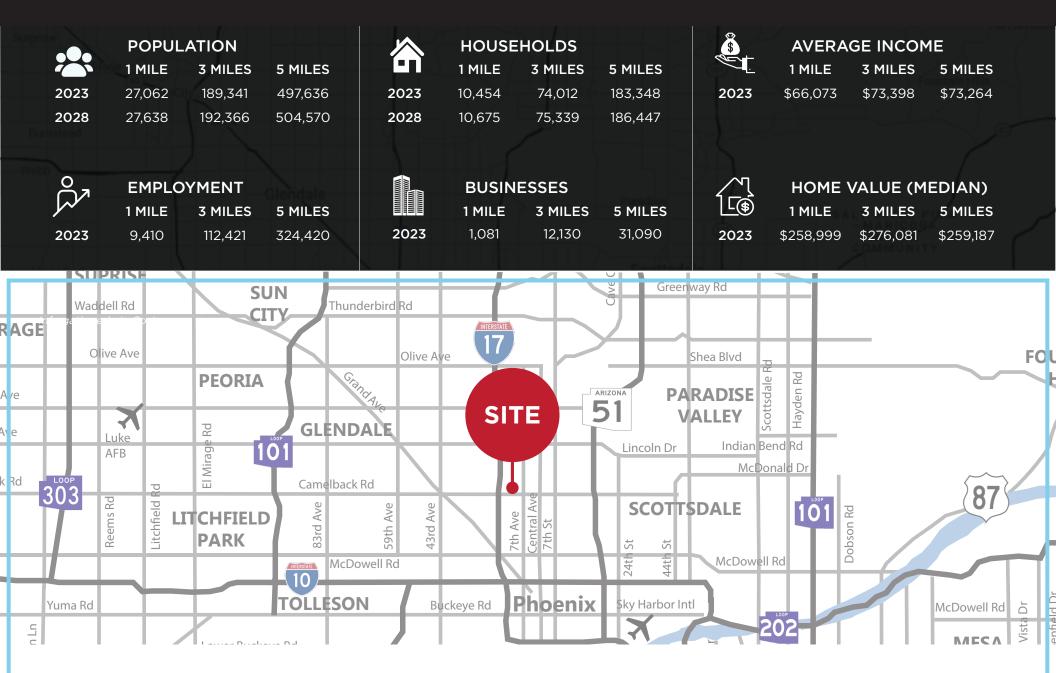

-------------|
| SHOP SPACE      | ±1,100 - ±5,000 SF |
| CONCESSIONS     | TI Available       |
| PAD OPPORTUNITY | +4.300 SE          |

#### HIGHLIGHTS

- TI Available on acceptable concepts
- Prominent Monument Signage Available on Camelback
- Coming Soon: New LED Lighting, Parking Lot and New Color Scheme and Metal Façade to center
- Potential to add drive-thru pad for going to work side and capture gym traffic
- Multiple End Caps available for Lease Proximity to I-17, Grand Canyon University, Brophy and Xavier College Prep, and Central High School
- Minutes to Abrazo & St. Josephs medical centers
- High traffic volumes from Camelback & Light Rail at lighted intersection.



### SITE PLAN



CAMELBACK RD



### **AERIAL OVERVIEW**





### **AERIAL OVERVIEW**





### DEMOGRAPHICS