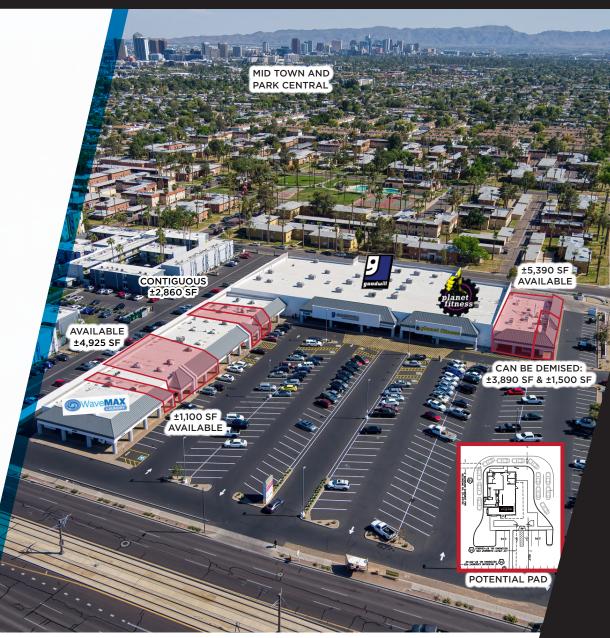

# MID TOWN AND PARK CENTRAL CONTIGUOUS ±2.860 SF ±1.100 SF AVAILABLE CAN BE DEMISED: ±3,890 SF & ±1,500 SF POTENTIAL PAD **FOR LEASE**

Sean Lieb, Senior Vice President slieb@levrose.com 602.491.9295 **Trevor White,** Advisor twhite@levrose.com 480.508.7449

#### HIGHLIGHTS

- TI Available on acceptable concepts
- Prominent Monument Signage Available on Camelback
- Coming Soon: New LED Lighting, Parking Lot and New Color Scheme and Metal Façade to center
- Potential to add drive-thru pad for going to work side and capture gym traffic
- Multiple End Caps available for Lease Proximity to I-17, Grand Canyon University, Brophy and Xavier College Prep, and Central High School
- Minutes to Abrazo & St. Josephs medical centers
- High traffic volumes from Camelback & Light Rail at lighted intersection.