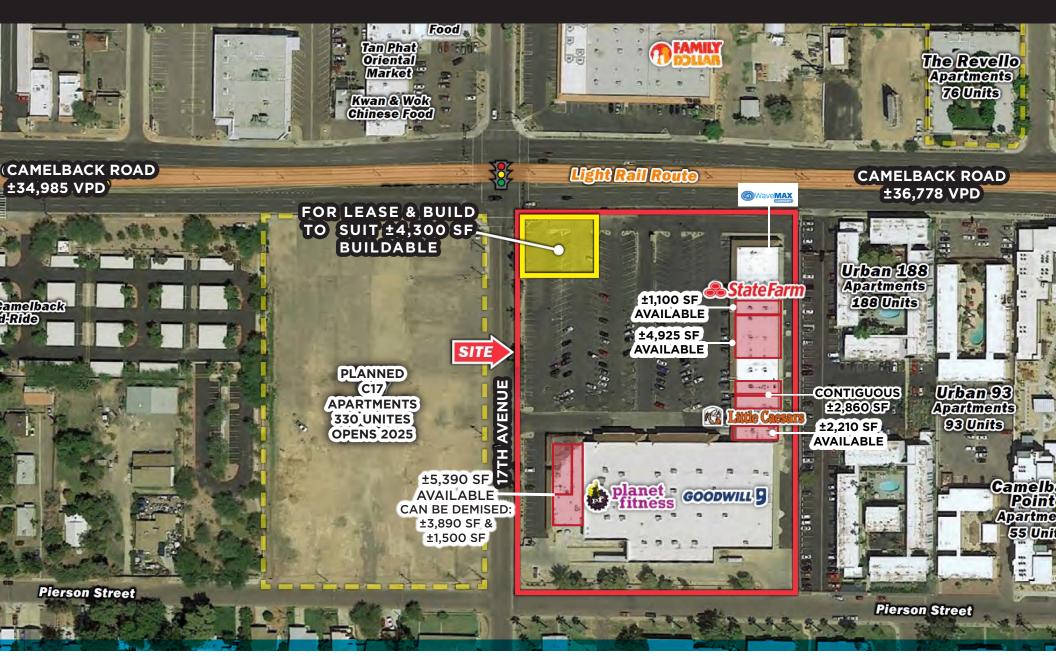

| Call For Pricing   |
|-----------------|--------------------|
| SHOP SPACE      | ±1,100 - ±5,000 SF |
| CONCESSIONS     | TI Available       |
| PAD OPPORTUNITY | +4.300 SE          |

#### HIGHLIGHTS

- TI Available on acceptable concepts
- Prominent Monument Signage Available on Camelback
- Coming Soon: New LED Lighting, Parking Lot and New Color Scheme and Metal Façade to center
- Potential to add drive-thru pad for going to work side and capture gym traffic
- Multiple End Caps available for Lease Proximity to I-17, Grand Canyon University, Brophy and Xavier College Prep, and Central High School
- Minutes to Abrazo & St. Josephs medical centers
- High traffic volumes from Camelback & Light Rail at lighted intersection.



### SITE PLAN



CAMELBACK RD



### **AERIAL OVERVIEW**





### **AERIAL OVERVIEW**





### DEMOGRAPHICS