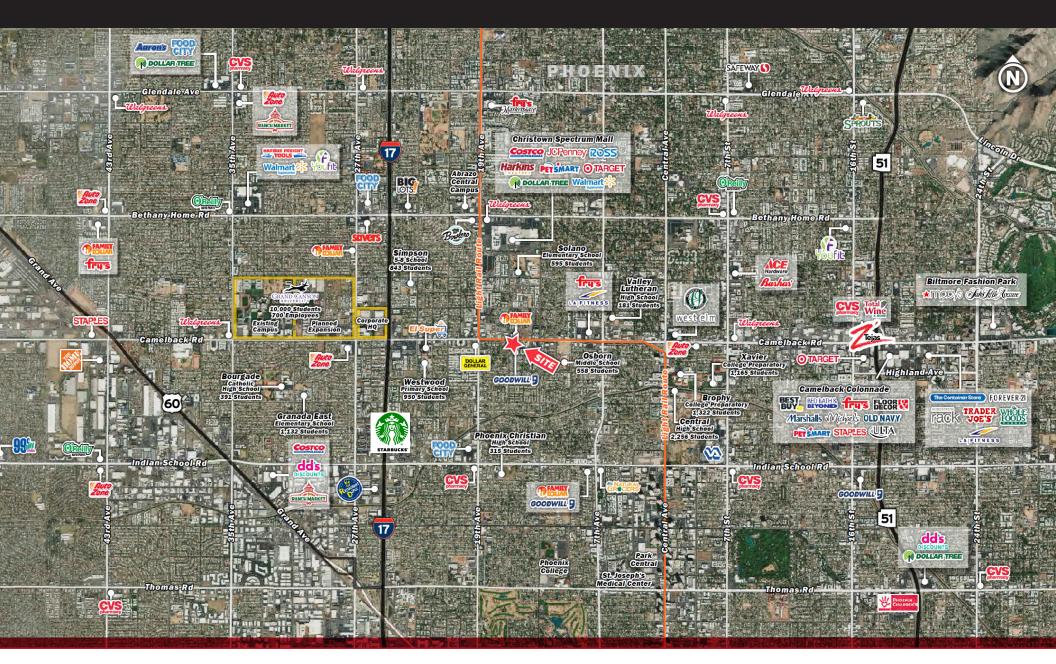

### **AERIAL OVERVIEW**

#### HIGHLIGHTS

- TI Available on acceptable concepts
- Prominent Monument Signage Available on Camelback
- Coming Soon: New LED Lighting, Parking Lot and New Color Scheme and Metal Façade to center
- Potential to add drive-thru pad for going to work side and capture gym traffic
- Multiple End Caps available for Lease Proximity to I-17, Grand Canyon University, Brophy and Xavier College Prep, and Central High School
- Minutes to Abrazo & St. Josephs medical centers
- High traffic volumes from Camelback & Light Rail at lighted intersection.