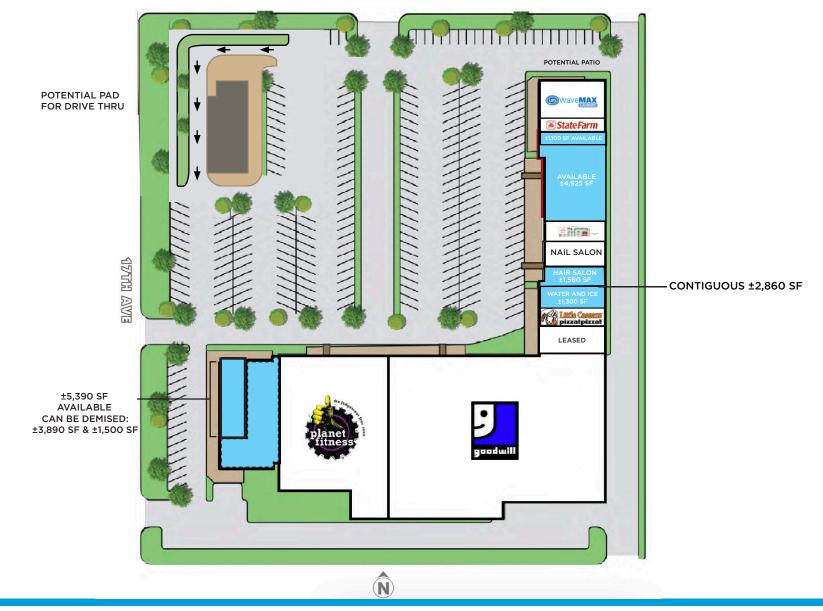

|         |

| LEASE RATE      | Call For Pricing   |
|-----------------|--------------------|
| SHOP SPACE      | ±1,100 - ±5,000 SF |
| CONCESSIONS     | TI Available       |
| PAD OPPORTUNITY | +4.300 SE          |

#### HIGHLIGHTS

- TI Available on acceptable concepts
- Prominent Monument Signage Available on Camelback
- Coming Soon: New LED Lighting, Parking Lot and New Color Scheme and Metal Façade to center
- Potential to add drive-thru pad for going to work side and capture gym traffic
- Multiple End Caps available for Lease Proximity to I-17, Grand Canyon University, Brophy and Xavier College Prep, and Central High School
- Minutes to Abrazo & St. Josephs medical centers
- High traffic volumes from Camelback & Light Rail at lighted intersection.



### SITE PLAN



CAMELBACK RD



### **AERIAL OVERVIEW**





### **AERIAL OVERVIEW**





### DEMOGRAPHICS