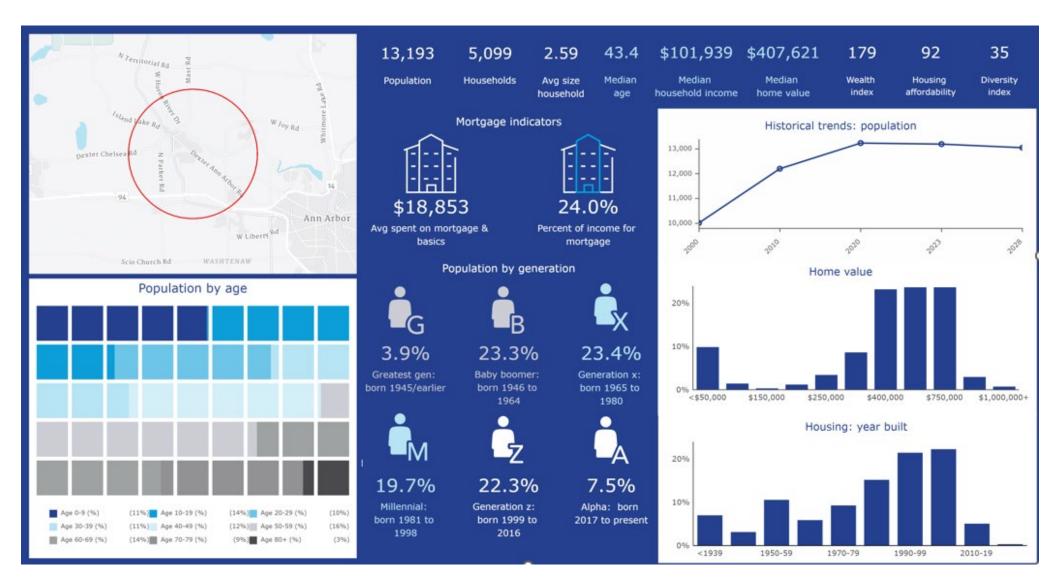

### **Demographics** 3 Mile Radius

### Data Notes:

- Household population includes persons not residing in group quarters. Average Household Size is the household population divided by total households. Persons in families include the householder and persons related to the householder by birth, marriage, or adoption.
- Income represents the preceding year, expressed in current dollars. Household income includes wage and salary earnings, interest dividends, net rents, pensions, SSI and welfare payments, child support, and alimony.