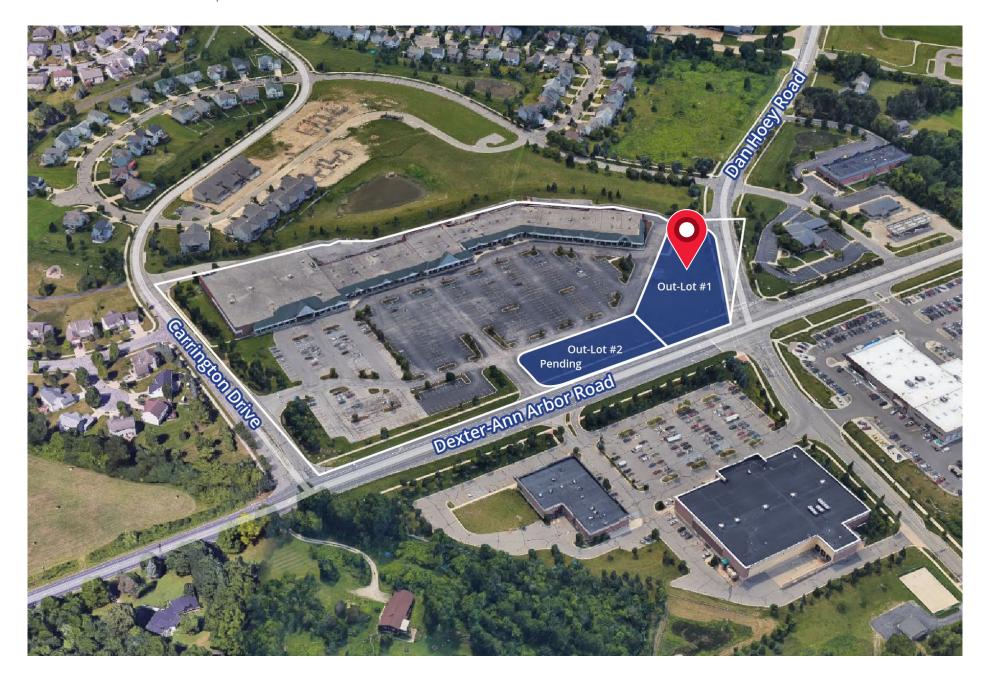

### **Outlot Location**

Dexter Ann Arbor Rd. | Dexter, MI

### Dexter Crossing Site Plan & Current Tenant List

Dexter Ann Arbor Rd. | Dexter, MI

DEXTER-ANN ARBOR ROAD (66 FT WIDE - PUBLIC) • Ivy Rehab for Kids • Jet's Pizza Dexter Pediatric Dentistry • 21 Nail Studio Food Zone Chinese Restaurant • Michigan Academy of Dance • Dollar Tree • HIIT Happy LLC Pulse Nutrition • Wolfe Pet Grooming Studio La Marsa Dexter • ATI Physical Therapy TRUNKT IN HC HC HC • Thompson Recycle Company • Chela's Restaurant & Taqueria • Jensen's Community Pharmacy lvy Rehab ACADEMY OF DANCE 21 Nail Jet's Pizza Rise Martial Arts Marsa HIIT Happ) DOLLAR TREE Pet Groon Nutrition • Journey Chiropractic ģ • Regal Salon Spa Studios • MiVet Animal Clinic • Trinity Health