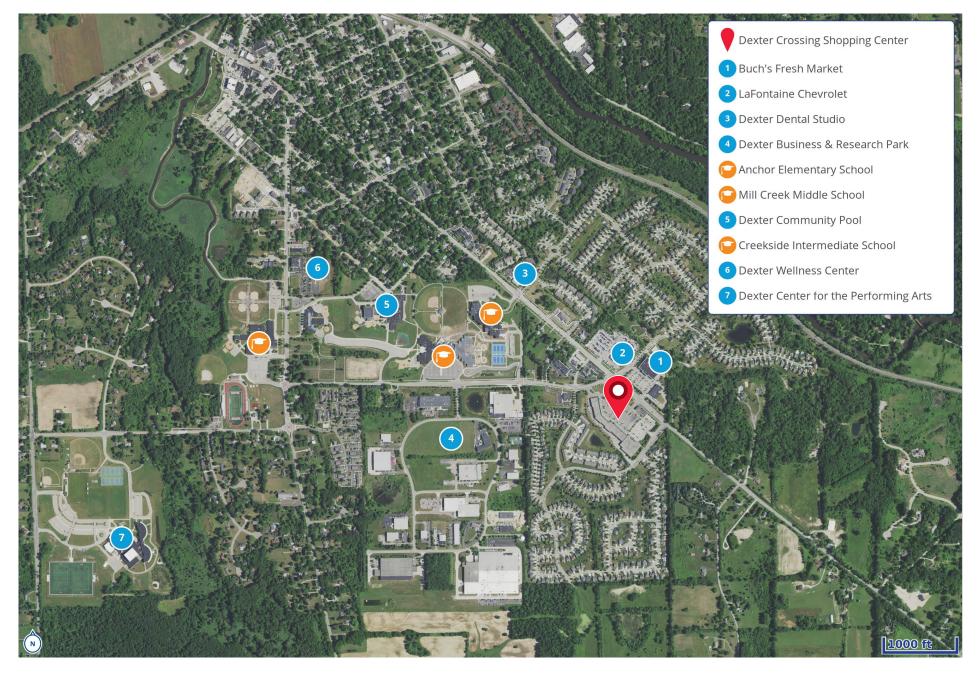

### Merchant Map Dexter Ann Arbor Rd. | Dexter, MI

Aerial Map Dexter Ann Arbor Rd. | Dexter, MI