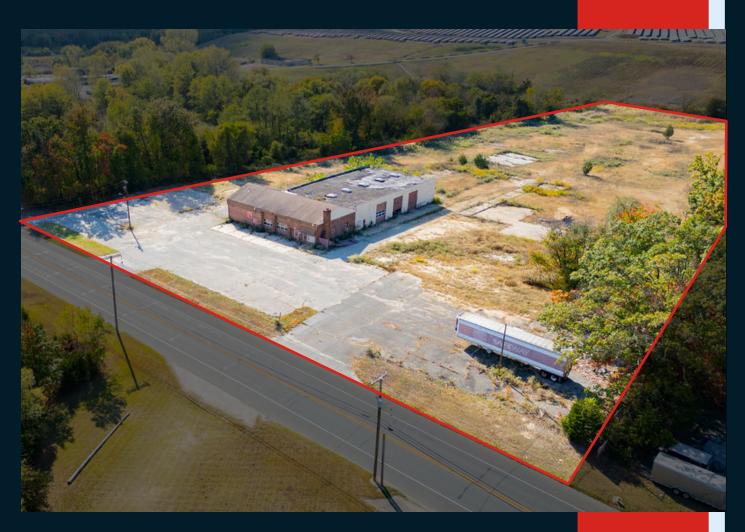

7.82 ACRE INDUSTRIAL OPPORTUNITY

# FOR SALE OR LEASE

1726-1740 HURFFVILLE RD • DEPTFORD TWP., NJ

### **Property Specifications**

**ADDRESS** 1726-1740 Hurffville Rd, Deptford Twp., NJ

**TAX ID Block:** 387.01 | **Lots:** 59, 60, 61

**BUILDING SIZE** 8,500 SF

**TOTAL ACREAGE** +/- 7.82 Acres

**ZONING** FLX Zone

### **Opportunity**

- Fully approved truck terminal and repair shop development opportunity.
- Ideal for industrial re-development.
- Neighboring tenants include 84 Lumber, Waste Management and I-Storage.