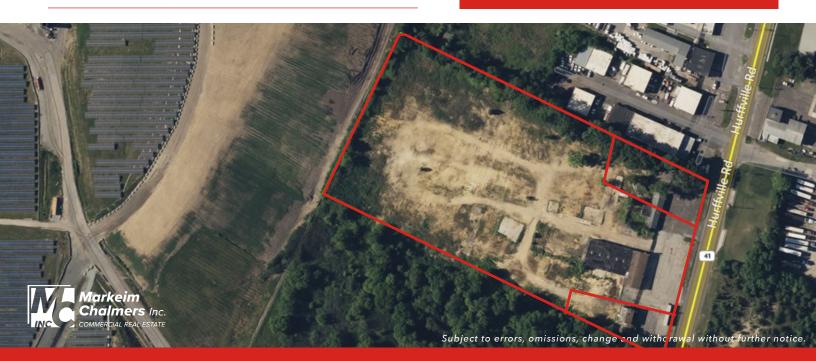

# **PROPERTY OVERVIEW**

# Tax Map

**HURFFVILLE ROAD** 

| TAX ID                  | TAXES                        |
|-------------------------|------------------------------|
| Block:<br>387.01        | <b>2022</b> :<br>\$20,291.05 |
| <b>Lots:</b> 59, 60, 61 |                              |