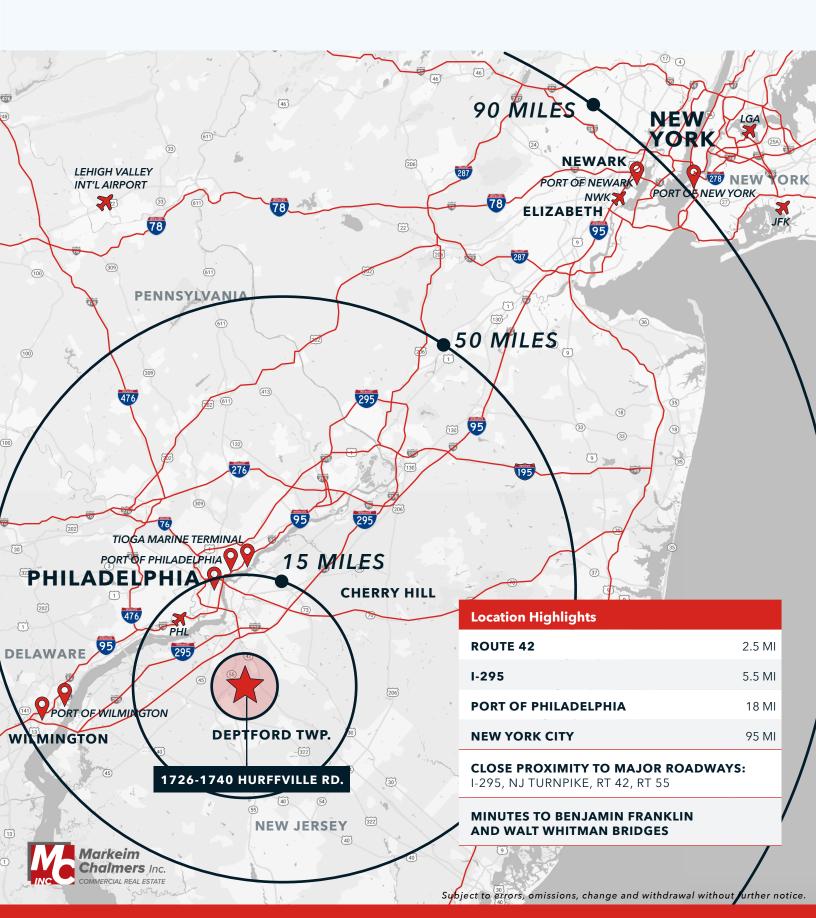

### Location

- 2.5 Miles To Route 42
- 5.5 Miles to I-295
- 18 Miles to The Port of Philadelphia
- 95 Miles to New York City

**ASKING PRICE: CALL FOR DETAILS** 

# **LOCATION OVERVIEW**