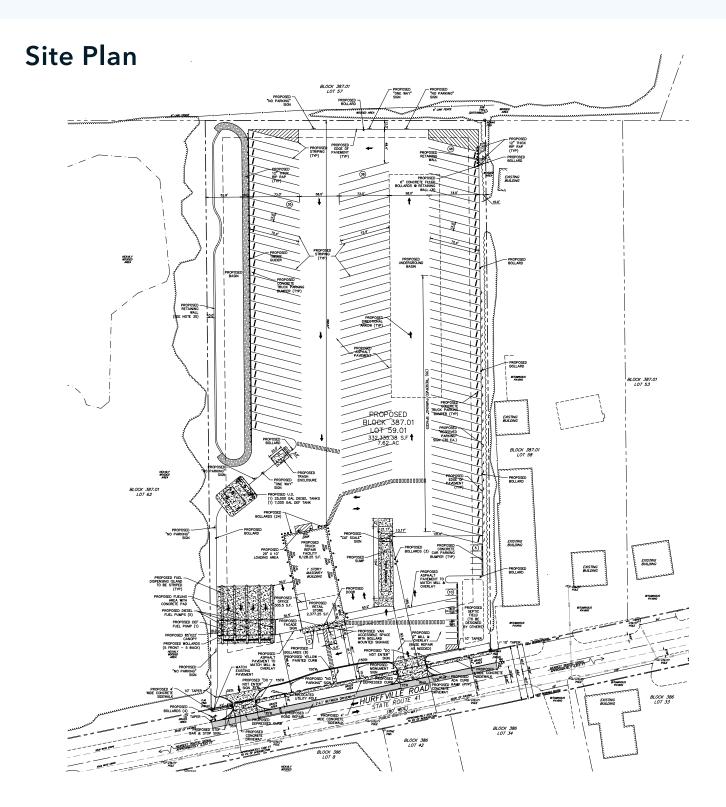

OUTDOOR Trucks: 115
PARKING Cars: 20

**TAXES** \$20,291.05 (2022)

### **Opportunity**

- Fully approved truck terminal and repair shop development opportunity.
- Ideal for industrial re-development.
- Neighboring tenants include 84 Lumber, Waste Management and I-Storage.