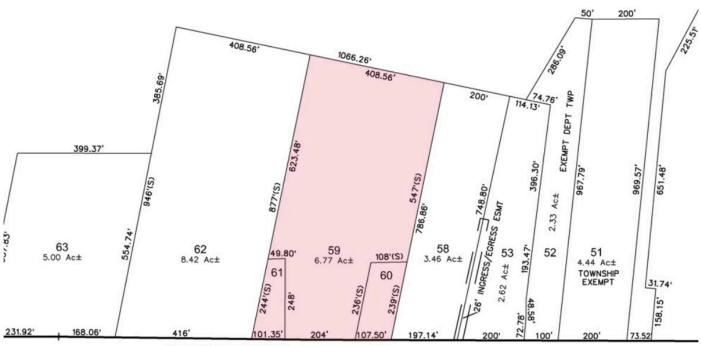

### **Property Specifications**

**ADDRESS** 1726-1740 Hurffville Rd, Deptford Twp., NJ

**TAX ID Block:** 387.01 | **Lots:** 59, 60, 61

**BUILDING SIZE** 8,500 SF

**TOTAL ACREAGE** +/- 7.82 Acres

**ZONING** FLX Zone

# Tax Map

**HURFFVILLE ROAD** 

| TAX ID                  | TAXES                        |
|-------------------------|------------------------------|
| Block:<br>387.01        | <b>2022</b> :<br>\$20,291.05 |
| <b>Lots:</b> 59, 60, 61 |                              |