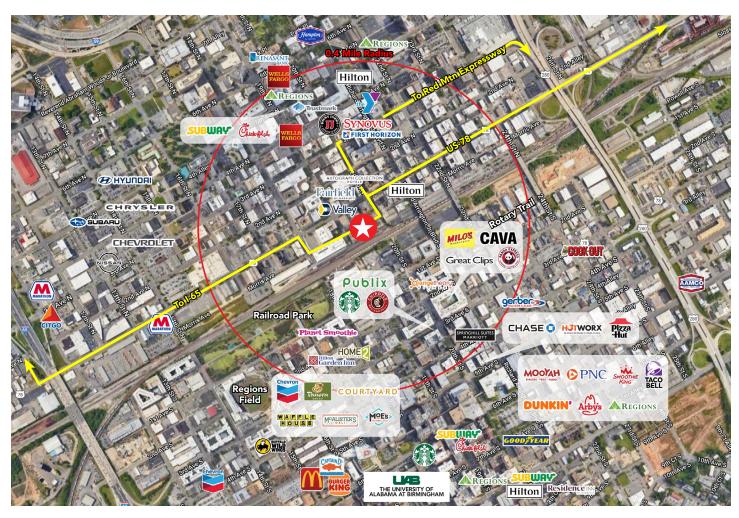

## IDEAL LOCATION POSITIONED CENTRALLY BETWEEN UAB AND CBD

LESS THAN 4 BLOCKS (0.4 MILES) FROM GROCERY, COFFEE, FITNESS, FINE DINING, FAST CASUAL DINING, BANKS, HOTELS, ENTERTAINMENT, PARKS, TRANSPORTATION, AND MORE!

\$12.1B
UAB 2022 ECONOMIC

PRIMARY JOBS

IMPACT IN AL

For More Information: HarbertRealty.com 2 North 20th Street, #1700, Birmingham, AL 35203