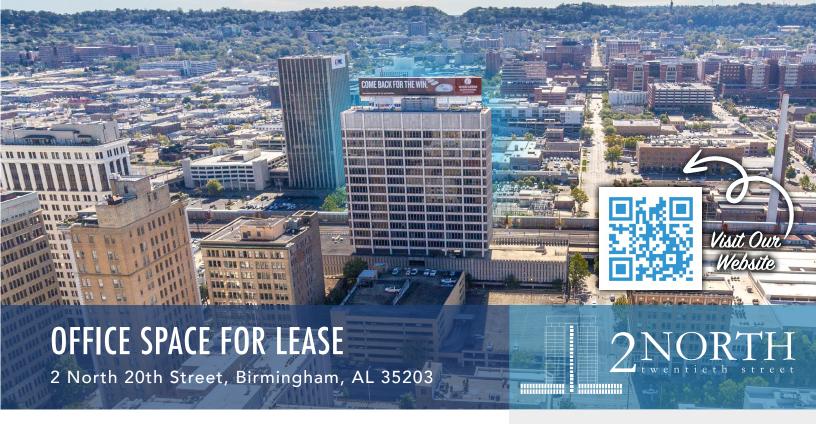

#### **LOCATION:**

Centrally located between CBD and UAB with easy highway interstate access

## IDEAL LOCATION POSITIONED CENTRALLY BETWEEN UAB AND CBD

LESS THAN 4 BLOCKS (0.4 MILES) FROM GROCERY, COFFEE, FITNESS, FINE DINING, FAST CASUAL DINING, BANKS, HOTELS, ENTERTAINMENT, PARKS, TRANSPORTATION, AND MORE!