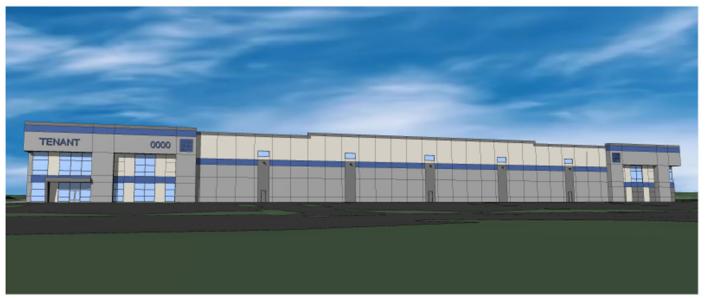

### AVAILABLE FOR LEASE 900,000 SF AND 409,500 SF BUILDINGS (DIVISIBLE)

Matrix Development Group's development plans at United Business Park, Shippensburg, PA includes two available land sites that support 900,000 SF and 409,500 SF buildings. When completed, these state-of-the-art buildings will feature 40' clear height, ample car and trailer parking with immediate access to I-81. Matrix has recently completed a 1.2 million square foot building (leased to Lowe's), a 1.8 million square foot build-to-suit for Walmart, and a 1.0 million square foot building for Amazon. Join these prominent neighbors in this premier business park.

#### United Business Park - Shippensburg

7000 UNITED DRIVE 900,000 SF BUILDING (DIVISIBLE)

1055 WOODS ROAD 409,500 SF BUILDING (DIVISIBLE)

- Two buildings ready for spec development (divisible)
- 40' Clear Height
- Standard Bays, Loading Docks (expandable) and Drive-in Doors
- Ample parking for cars and trailers
- ESFR Sprinkler System
- LED Lighting
- Office Space to Suit