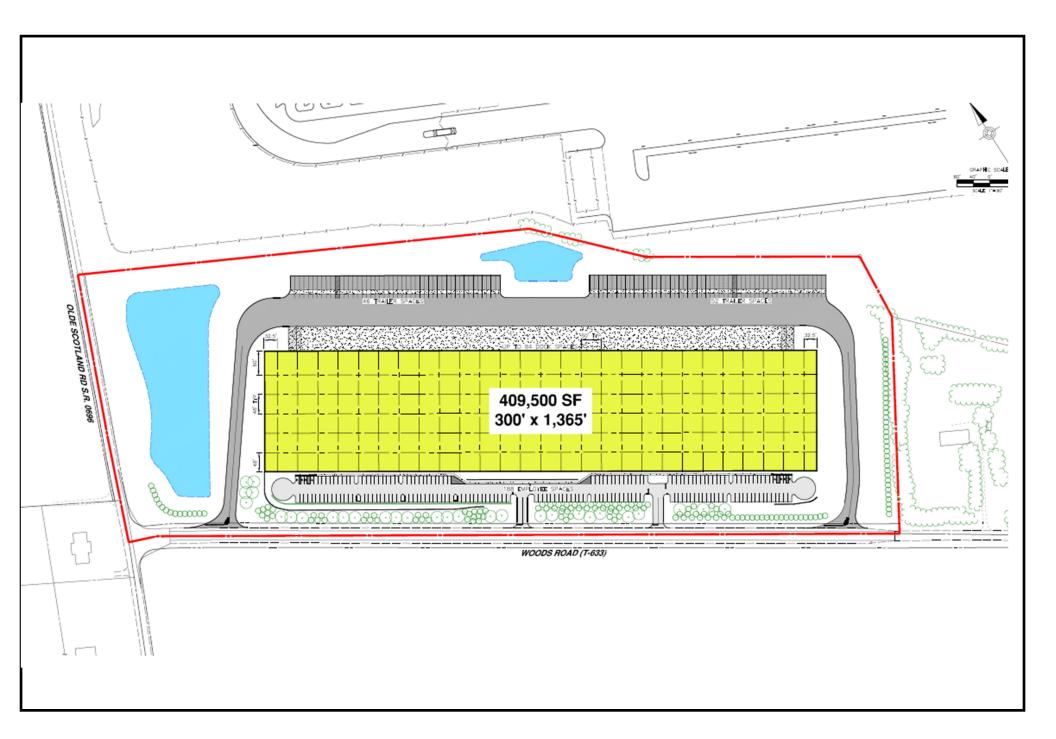

### AVAILABLE FOR LEASE 900,000 SF AND 409,500 SF BUILDINGS (DIVISIBLE)

Matrix Development Group's development plans at United Business Park, Shippensburg, PA includes two available land sites that support 900,000 SF and 409,500 SF buildings. When completed, these state-of-the-art buildings will feature 40' clear height, ample car and trailer parking with immediate access to I-81. Matrix has recently completed a 1.2 million square foot building (leased to Lowe's), a 1.8 million square foot build-to-suit for Walmart, and a 1.0 million square foot building for Amazon. Join these prominent neighbors in this premier business park.

#### United Business Park - Shippensburg

7000 UNITED DRIVE 900,000 SF BUILDING (DIVISIBLE)

1055 WOODS ROAD 409,500 SF BUILDING (DIVISIBLE)

- Two buildings ready for spec development (divisible)
- 40' Clear Height
- Standard Bays, Loading Docks (expandable) and Drive-in Doors
- Ample parking for cars and trailers
- ESFR Sprinkler System
- LED Lighting
- Office Space to Suit