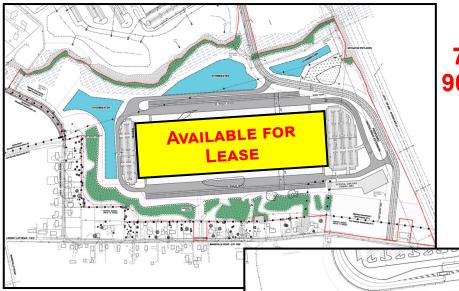

#### United Business Park - Shippensburg

7000 UNITED DRIVE 900,000 SF BUILDING (DIVISIBLE)

1055 WOODS ROAD 409,500 SF BUILDING (DIVISIBLE)

- Two buildings ready for spec development (divisible)
- 40' Clear Height
- Standard Bays, Loading Docks (expandable) and Drive-in Doors
- Ample parking for cars and trailers
- ESFR Sprinkler System
- LED Lighting
- Office Space to Suit