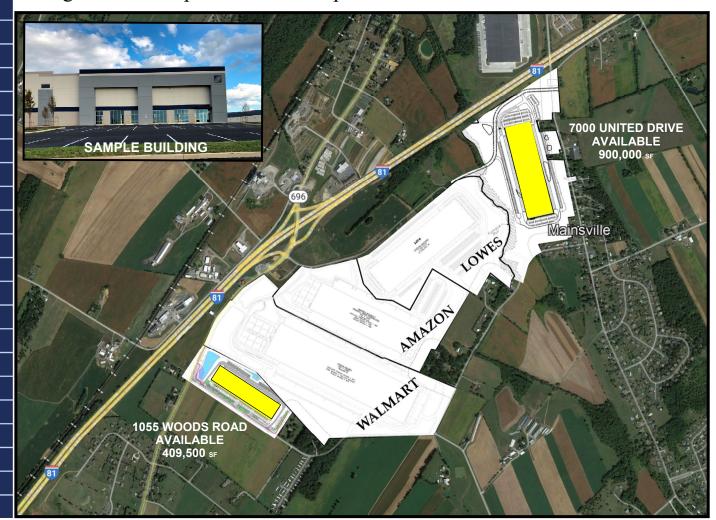

## United Business Park - 7000 United Dr. and 1055 Woods Road Distribution Center

### AVAILABLE FOR LEASE 900,000 SF AND 409,500 SF BUILDINGS (DIVISIBLE)

Matrix Development Group's development plans at United Business Park, Shippensburg, PA includes two available land sites that support 900,000 SF and 409,500 SF buildings. When completed, these state-of-the-art buildings will feature 40' clear height, ample car and trailer parking with immediate access to I-81. Matrix has recently completed a 1.2 million square foot building (leased to Lowe's), a 1.8 million square foot build-to-suit for Walmart, and a 1.0 million square foot building for Amazon. Join these prominent neighbors in this premier business park.

#### United Business Park - Shippensburg

7000 UNITED DRIVE 900,000 SF BUILDING (DIVISIBLE)

1055 WOODS ROAD 409,500 SF BUILDING (DIVISIBLE)

- Two buildings ready for spec development (divisible)
- 40' Clear Height
- Standard Bays, Loading Docks (expandable) and Drive-in Doors
- Ample parking for cars and trailers
- ESFR Sprinkler System
- LED Lighting
- Office Space to Suit