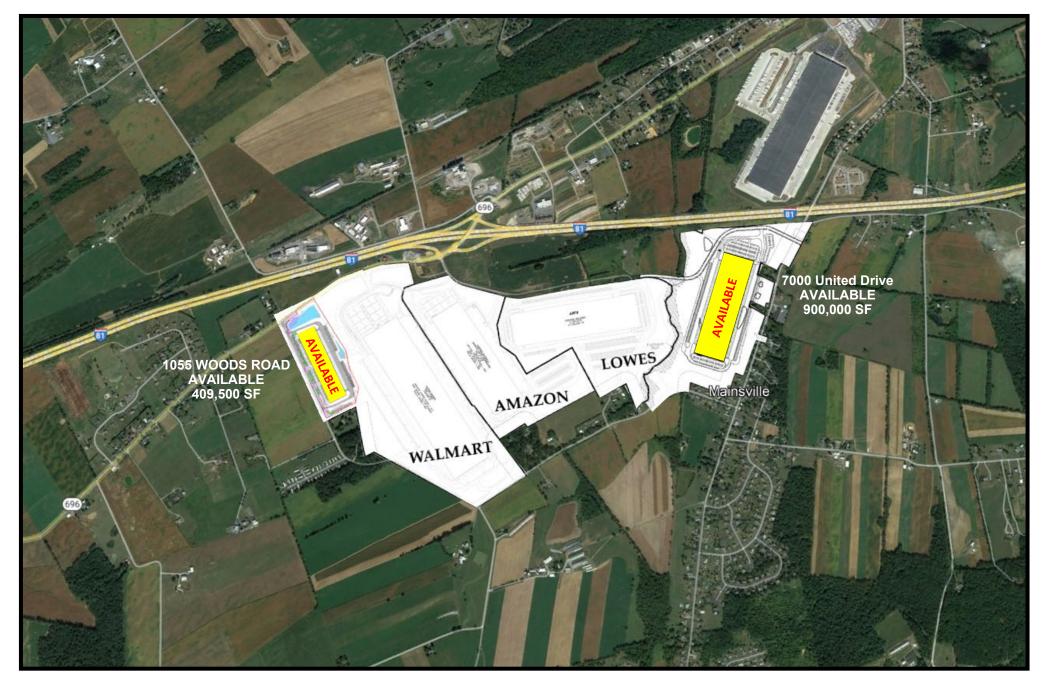

## United Business Park - 7000 United Dr. and 1055 Woods Road Distribution Center

### AVAILABLE FOR LEASE 900,000 SF AND 409,500 SF BUILDINGS (DIVISIBLE)

Matrix Development Group's development plans at United Business Park, Shippensburg, PA includes two available land sites that support 900,000 SF and 409,500 SF buildings. When completed, these state-of-the-art buildings will feature 40' clear height, ample car and trailer parking with immediate access to I-81. Matrix has recently completed a 1.2 million square foot building (leased to Lowe's), a 1.8 million square foot build-to-suit for Walmart, and a 1.0 million square foot building for Amazon. Join these prominent neighbors in this premier business park.

#### United Business Park - Shippensburg

7000 UNITED DRIVE 900,000 SF BUILDING (DIVISIBLE)

1055 WOODS ROAD 409,500 SF BUILDING (DIVISIBLE)

- Two buildings ready for spec development (divisible)
- 40' Clear Height
- Standard Bays, Loading Docks (expandable) and Drive-in Doors
- Ample parking for cars and trailers
- ESFR Sprinkler System
- LED Lighting
- Office Space to Suit