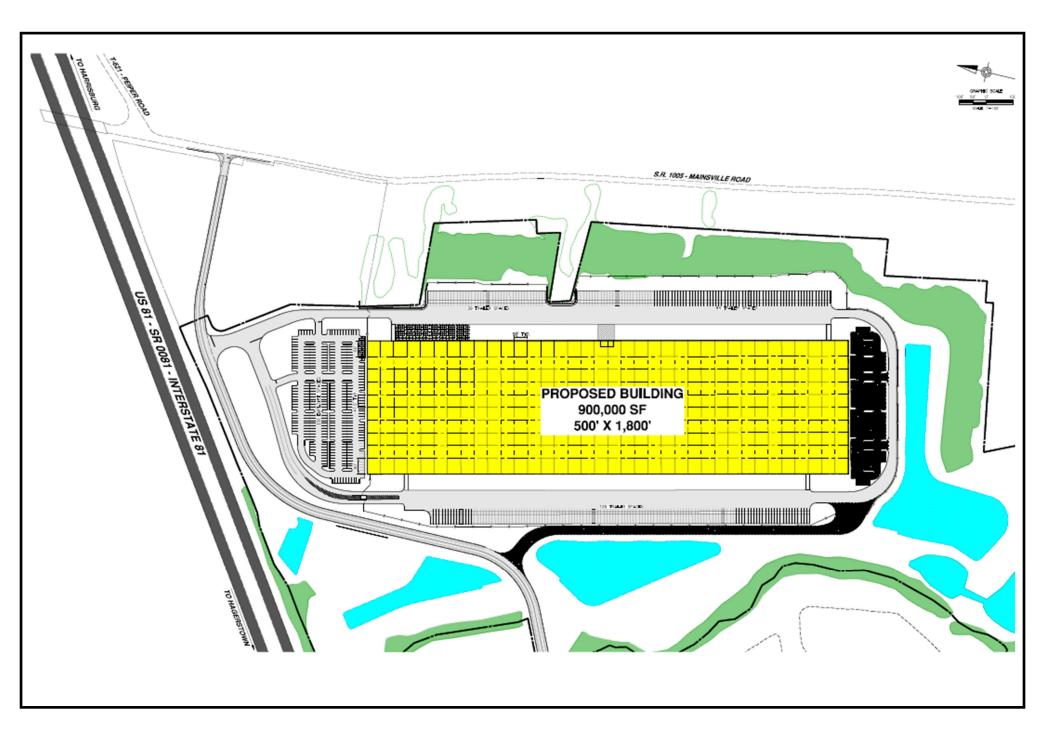

### AVAILABLE FOR LEASE 900,000 SF AND 409,500 SF BUILDINGS (DIVISIBLE)

Matrix Development Group's development plans at United Business Park, Shippensburg, PA includes two available land sites that support 900,000 SF and 409,500 SF buildings. When completed, these state-of-the-art buildings will feature 40' clear height, ample car and trailer parking with immediate access to I-81. Matrix has recently completed a 1.2 million square foot building (leased to Lowe's), a 1.8 million square foot build-to-suit for Walmart, and a 1.0 million square foot building for Amazon. Join these prominent neighbors in this premier business park.

#### United Business Park - Shippensburg

7000 UNITED DRIVE 900,000 SF BUILDING (DIVISIBLE)

1055 WOODS ROAD 409,500 SF BUILDING (DIVISIBLE)

- Two buildings ready for spec development (divisible)
- 40' Clear Height
- Standard Bays, Loading Docks (expandable) and Drive-in Doors
- Ample parking for cars and trailers
- ESFR Sprinkler System
- LED Lighting
- Office Space to Suit