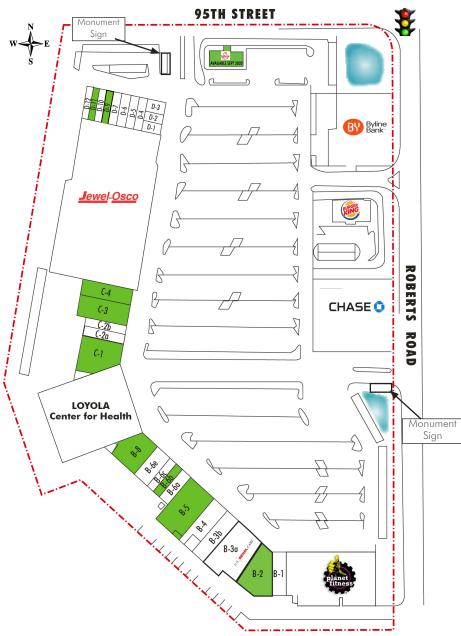

### SITE PLAN & DEMOGRAPHIC REPORT

|  | ADDRESS    | TENANT  |                             | SQ. FT. |  |
|--|------------|---------|-----------------------------|---------|--|
|  | 8051       | AV      | Arby's<br>AILABLE SEPT 2020 | 2,902   |  |
|  |            |         |                             |         |  |
|  | UNIT       | ADDRESS | TENANT                      | SQ. FT. |  |
|  | D-12       | 8077    | Star Academy                | 1,090   |  |
|  | D-11       | 8075    | AVAILABLE                   | 1,019   |  |
|  | D-10       | 8073    | Jewelers                    | 975     |  |
|  | D-9        | 8071    | AVAILABLE                   | 975     |  |
|  | D-7        | 8069    | Stella's                    | 1,850   |  |
|  | D-5-6      | 8063-65 | Elite Laser                 | 2,005   |  |
|  | D-4/D-3    | 9510    | Hair Performers             | 2,400   |  |
|  | D-2        | 9512    | V Nails                     | 800     |  |
|  | D-1        | 9514    | Hickory Tobacco             | 920     |  |
|  | Anchor 2   |         | Jewel/Osco                  | 65,803  |  |
|  | C-4        | 9556    | AVAILABLE                   | 3,600   |  |
|  | С-3        | 9600    | AVAILABLE                   | 6,022   |  |
|  | C-2b       | 9602    | Zaker Family Vision         | 2,000   |  |
|  | C-2a       | 9604    | Fairway Mortgage            | 2,000   |  |
|  | C-1        | 9606    | AVAILABLE (Dollar Tree)     | 6,580   |  |
|  | Anchor 1   | 9608    | Loyola Center for Health    | 32,160  |  |
|  | <i>B-8</i> | 9620    | AVAILABLE                   | 4,733   |  |
|  | B-6e       | 9624    | Laundromat                  | 3,600   |  |
|  | B-6c       | 9628    | The Art of Threading        | 1,080   |  |
|  | B-6b       | 9630    | AVAILABLE                   | 1,560   |  |
|  | B-6a       | 9632    | North American Title        | 1,760   |  |
|  | B-5        | 9634    | AVAILABLE                   | 7,800   |  |
|  | B-4        | 9636    | Once Upon a Child           | 5,040   |  |
|  | B-3b       | 9638    | ATI                         | 3,960   |  |
|  | B-3a       | 9640    | US Renal Care               | 6,910   |  |
|  | B-2        | 9642    | AVAILABLE                   | 7,202   |  |
|  | B-1        | 9644    | Vito & Nick's               | 3,300   |  |
|  | A1-A-2     | 9652    | Planet Fitness              | 22,706  |  |

TENANT

RETAIL

SO FT