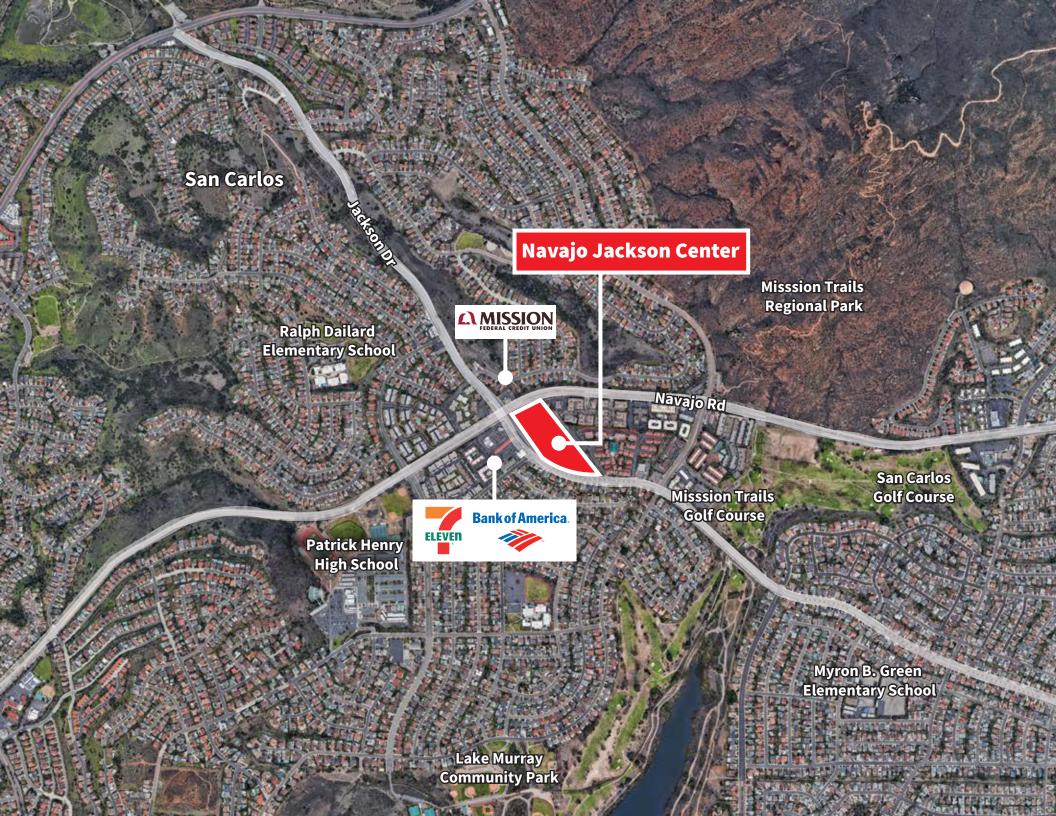

# Navajo Jackson Center

# **Demographics**

Traffic counts
Cars per day

Jackson Drive: ±16,907 Navajo Road: ±16,484

**Population** 

1 Mile 3 Miles 5 Miles 13,383 121,906 358,428 0

Daytime population

1 Mile 3 Miles 5 Miles 7,169 81,525 254,703