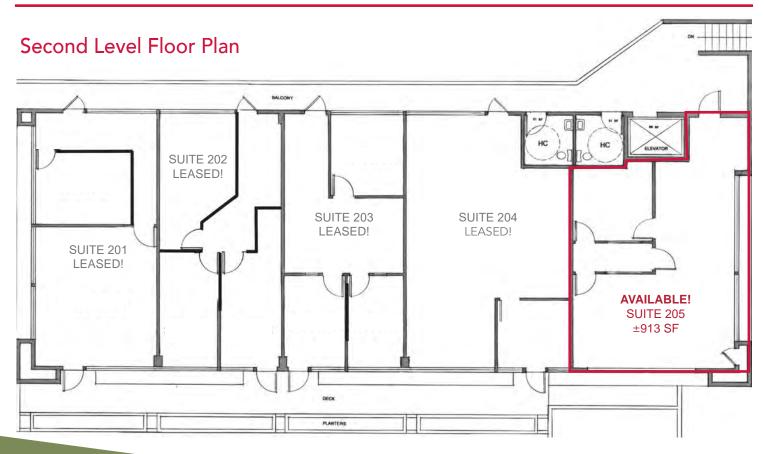

## OFFICE SUITE AVAILABLE NOW!

- Excellent Highway 111 visibility, access and signage
- Architecturally significant building with new paint and new landscaping
- Newly remodeled second floor view office suite available
- A variety of uses will be considered
- Elevator served

## **SUITE 205 - 913 SF** \$1,375.00/MO

Rent does not include electricity or WiFi

- Corner Suite with excellent views
- Large reception area with 2 offices
- New carpet and paint

COMMERCIAL REAL ESTATE SERVICES