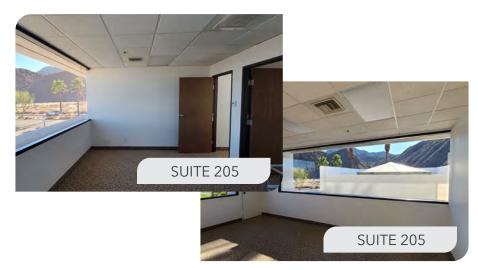

## **SUITE 205 - 913 SF** \$1,375.00/MO

Rent does not include electricity or WiFi

- Corner Suite with excellent views
- Large reception area with 2 offices
- New carpet and paint

COMMERCIAL REAL ESTATE SERVICES