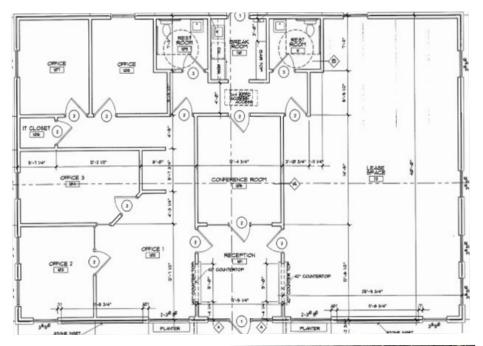

## **DETAILS**

| Available SF  | 2,640 SF  |
|---------------|-----------|
| Lease Rate    | 21.50/SF  |
| Lease Type    | Gross     |
| Sales Price   | \$620,000 |
| Building Size | 2,640 SF  |

## PROPERTY HIGHLIGHTS

| Class A finishes              |
|-------------------------------|
| Conference room & kitchen     |
| Bathrooms in private corridor |
| Drive up parking              |
| Access to I-40                |