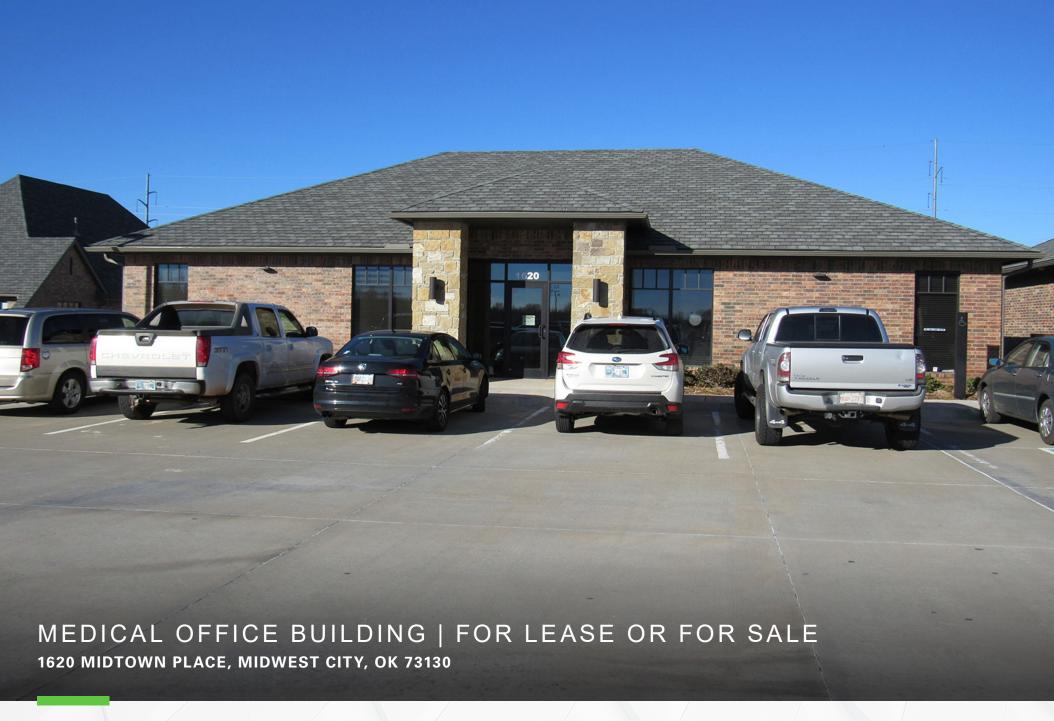

# FOR LEASE / SALE | 1620 MIDTOWN PLACE, MIDWEST CITY, OK 73130

#### **PROPERTY OVERVIEW**

Stand alone office building in Midtown Office Park located at SE 15th Street and S Douglas Boulevard. Great floor plan with a monument sign in front of the building. Surrounding medical offices include, SSM Health Dermatology, Deng Family Medicine, Midwest Medical Group, Endodontic & Dental Implants, Oklahoma Sports Medicine, Healthcare Express, and Urgent Care. Building is currently leased by Chicago Title Services and will be available May 1, 2023.