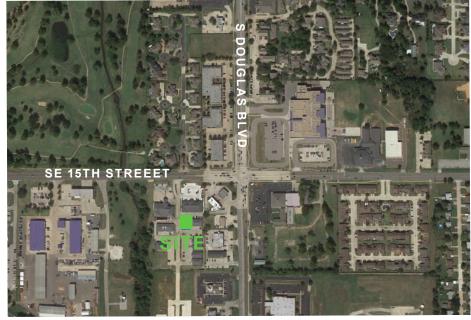

#### **PROPERTY OVERVIEW**

Stand alone office building in Midtown Office Park located at SE 15th Street and S Douglas Boulevard. Great floor plan with a monument sign in front of the building. Surrounding medical offices include, SSM Health Dermatology, Deng Family Medicine, Midwest Medical Group, Endodontic & Dental Implants, Oklahoma Sports Medicine, Healthcare Express, and Urgent Care. Building is currently leased by Chicago Title Services and will be available May 1, 2023.