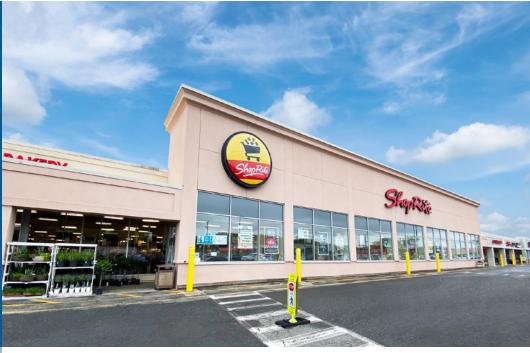

## Shop Rite Plaza

1,246 - 9,242 SF AVAILABLE FOR LEASE

Shop Rite Plaza is located along the heavily traveled Queen Street retail corridor in Southington, Connecticut. The center is anchored by Shop Rite, Petco, and Buffalo Wild Wings. The property has two signalized entrances and benefits from excellent visibility and parking. The entrance to I-84 is less than 0.3 miles away.