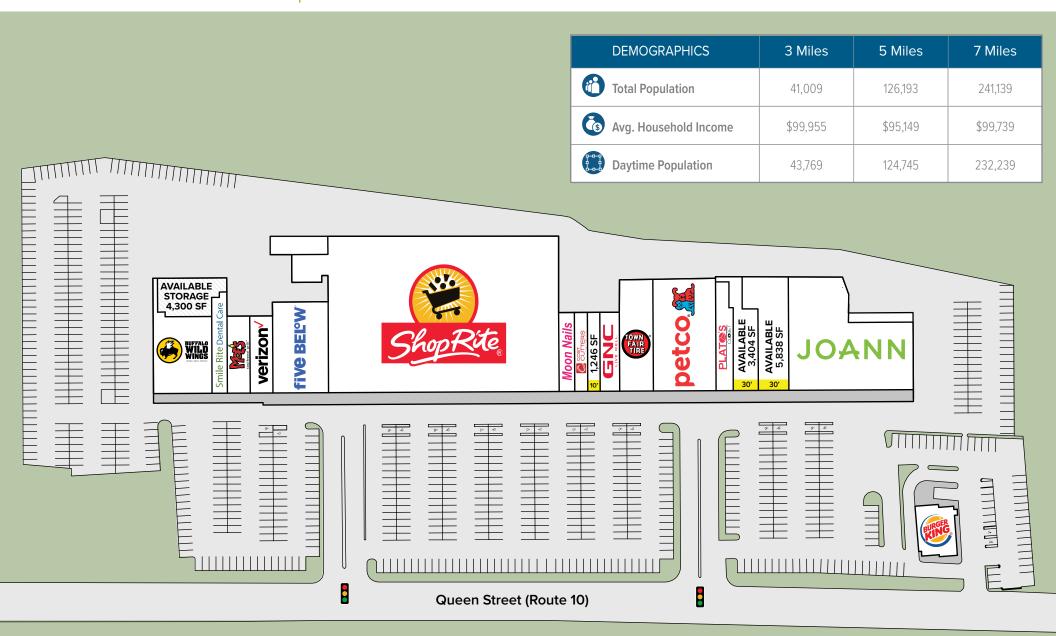

## Shop Rite Plaza

1,246 - 9,242 SF AVAILABLE FOR LEASE

Shop Rite Plaza is located along the heavily traveled Queen Street retail corridor in Southington, Connecticut. The center is anchored by Shop Rite, Petco, and Buffalo Wild Wings. The property has two signalized entrances and benefits from excellent visibility and parking. The entrance to I-84 is less than 0.3 miles away.

## **CURRENT TENANTS**

**AVERAGE DAILY TRAFFIC** 

Route 10 - 25,300 ADT