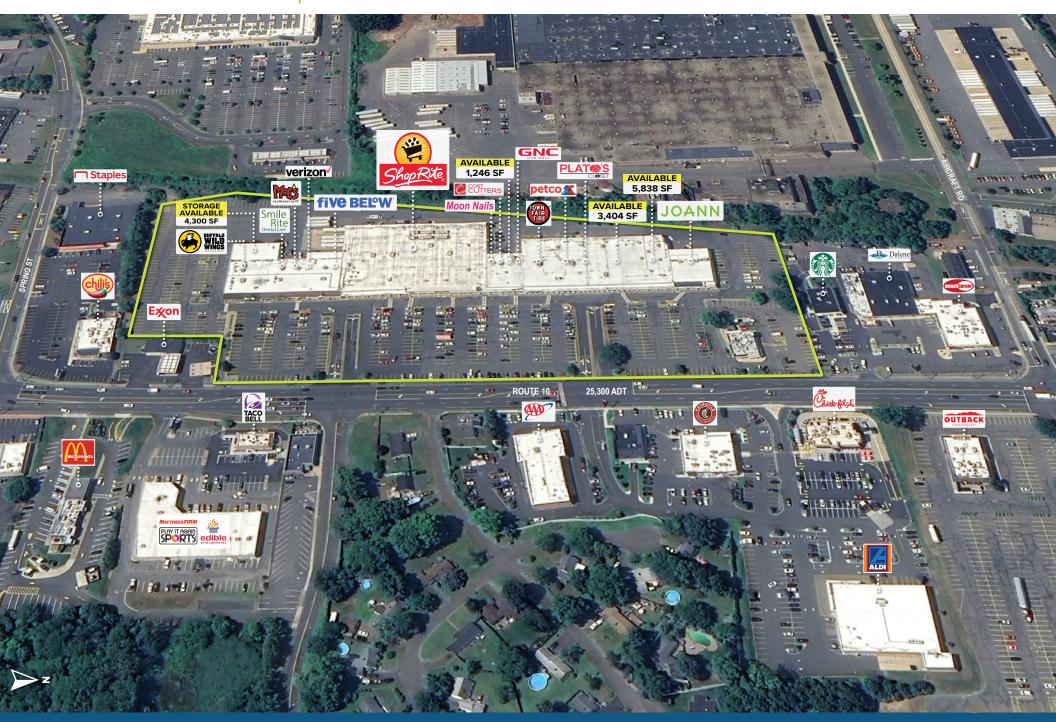

## Shop Rite Plaza

1,246 - 9,242 SF AVAILABLE FOR LEASE

Shop Rite Plaza is located along the heavily traveled Queen Street retail corridor in Southington, Connecticut. The center is anchored by Shop Rite, Petco, and Buffalo Wild Wings. The property has two signalized entrances and benefits from excellent visibility and parking. The entrance to I-84 is less than 0.3 miles away.

## **CURRENT TENANTS**

**AVERAGE DAILY TRAFFIC** 

Route 10 - 25,300 ADT