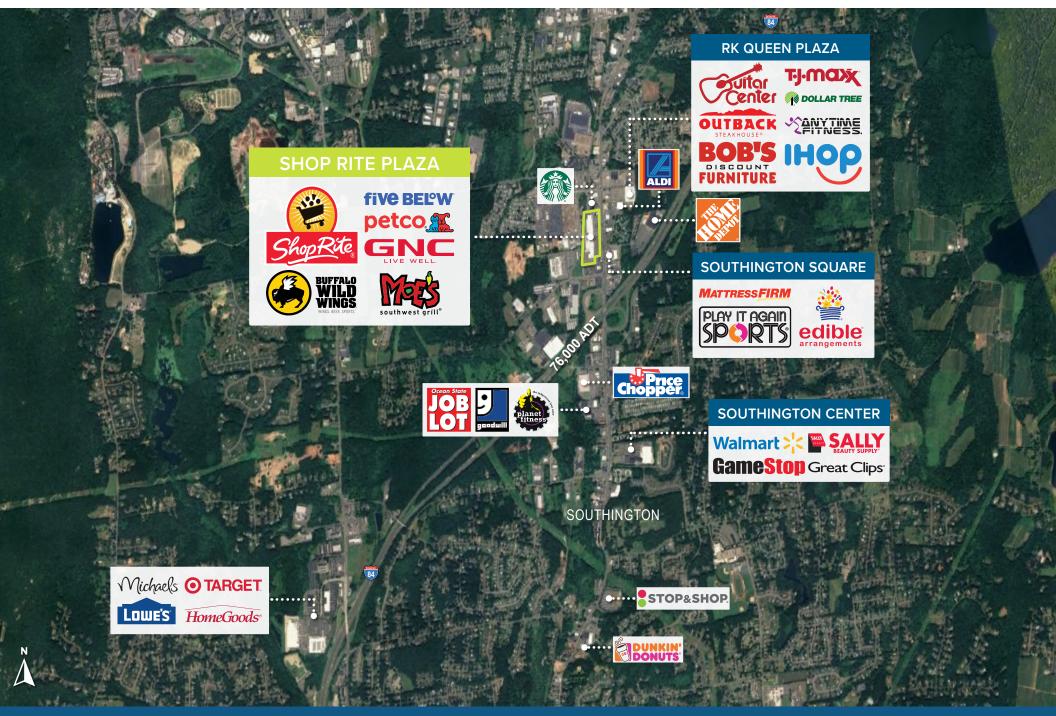

## Shop Rite Plaza

1,246 - 9,242 SF AVAILABLE FOR LEASE

Shop Rite Plaza is located along the heavily traveled Queen Street retail corridor in Southington, Connecticut. The center is anchored by Shop Rite, Petco, and Buffalo Wild Wings. The property has two signalized entrances and benefits from excellent visibility and parking. The entrance to I-84 is less than 0.3 miles away.

## **CURRENT TENANTS**

**AVERAGE DAILY TRAFFIC** 

Route 10 - 25,300 ADT